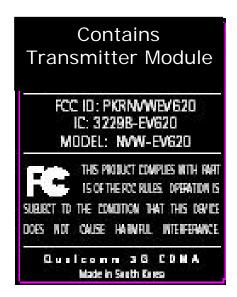

## LABELING

FCC rules require the Original Equipment Manufacturer using the module to place the appropriate label on the outside of the finished equipment. The label must be clearly visible and include the information shown below:

This label must not be stick-on paper label. The label must be permanently affixed to the product and readily visible at the time of purchase and must last the expected lifetime of the equipment and not be readily detached.