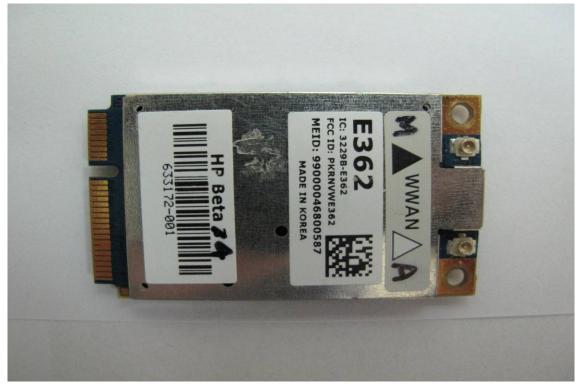

## Internal of EUT – 1 (WWAN Module)

Internal of EUT – 2 (WWAN Module)

Unless otherwise stated the results shown in this test report refer only to the sample(s) tested and such sample(s) are retained for 90 days only. 除非另有說明,此報告結果僅對測試之樣品負責,同時此樣品僅保留90天。本報告未經本公司書面許可,不可部份複製。