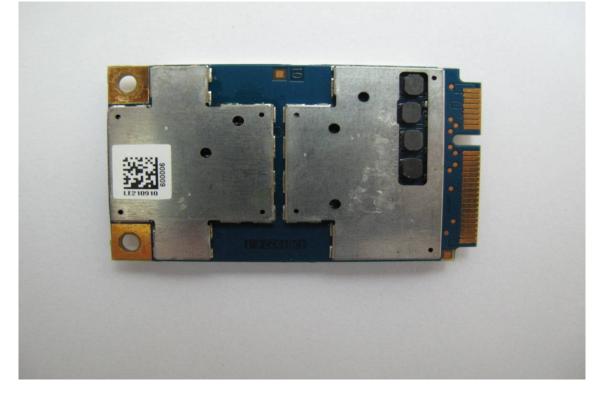

## Internal of EUT – 3 (WWAN Module)

Internal of EUT – 4 (WWAN Module)

Unless otherwise stated the results shown in this test report refer only to the sample(s) tested and such sample(s) are retained for 90 days only. 除非另有說明,此報告結果僅對測試之樣品負責,同時此樣品僅保留90天。本報告未經本公司書面許可,不可部份複製。