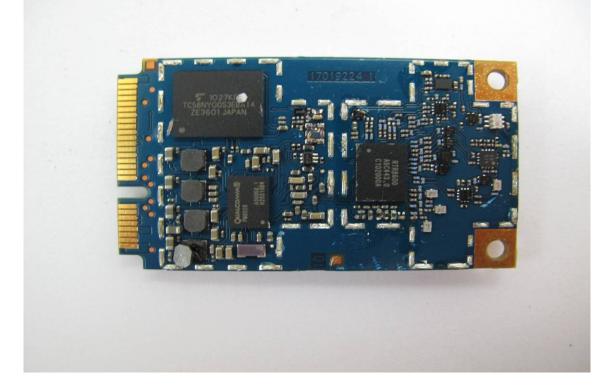

## Internal of EUT – 3 (WWAN Module)

Internal of EUT – 4 (WWAN Module)

Unless otherwise stated the results shown in this test report refer only to the sample(s) tested and such sample(s) are retained for 90 days only. 除非另有說明,此報告結果僅對測試之樣品負責,同時此樣品僅保留90天。本報告未經本公司書面許可,不可部份複製。