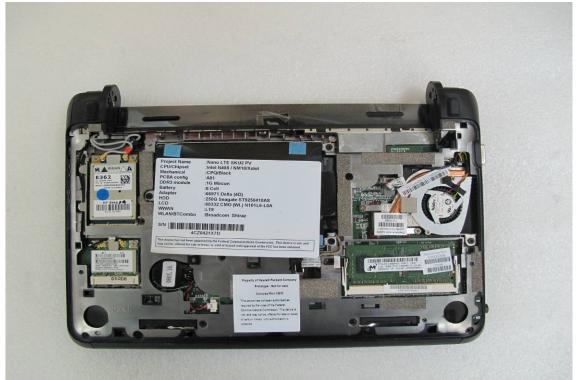

## Internal of EUT – 1 (WWAN Module)

Internal of EUT – 2 (WWAN Module)

Unless otherwise stated the results shown in this test report refer only to the sample(s) tested and such sample(s) are retained for 90 days only. 除非另有說明,此報告結果僅對測試之樣品負責,同時此樣品僅保留90天。本報告未經本公司書面許可,不可部份複製。