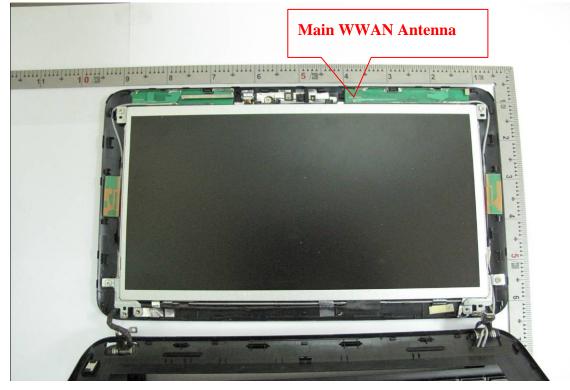

## Antenna Location and distance

Unless otherwise stated the results shown in this test report refer only to the sample(s) tested and such sample(s) are retained for 90 days only. 除非另有說明,此報告結果僅對測試之樣品負責,同時此樣品僅保留90天。本報告未經本公司書面許可,不可部份複製。