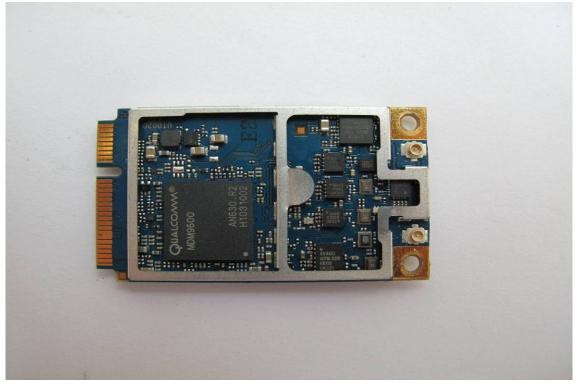

## Internal of EUT – 1 (WWAN Module)

Internal of EUT – 2 (WWAN Module)

Unless otherwise stated the results shown in this test report refer only to the sample(s) tested and such sample(s) are retained for 90 days only. 除非另有說明,此報告結果僅對測試之樣品負責,同時此樣品僅保留90天。本報告未經本公司書面許可,不可部份複製。