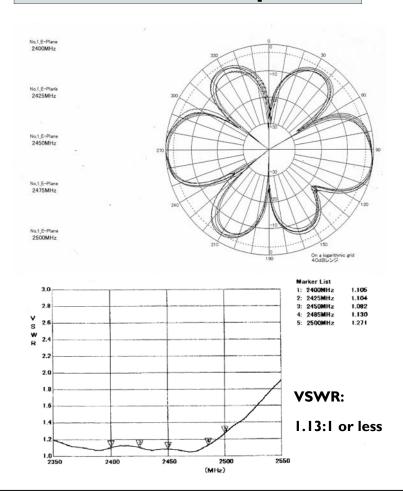

# **CFA-245W**



# 2.4GHz Mesh A/P Omni Antenna

# **Specifications:**

• 2400-2500MHz

Gain: 5dBi

Length: 10 inchesWeight: 4.5 oz

-3dB Beam-width: 26 degreesCross Polar Rejection: 15dB +

• Max Power: 50 watts

Max wind survival: I50MPH +

• Wind Load: 4.9 sq in

Connector: Integral N-male

Radome: White UV stabilized

fiberglass

· Mast mounting hardware optional

# 

# **NCG** Company

1275 N. Grove St. Anaheim, CA 92806-2114

Phone: 800.962.2611
Fax: 714.630.7024
Email: sales@natcommgroup.com

# **Vertical radiation pattern**



# **FEATURES:**

- 802.11b and 802.11g compatible
- Designed for use as an A/P antenna in a Mesh Network System
- Male N-connector for easy installation
- Compact gain antenna for point-to-multipoint applications
- · Heavy duty fiberglass for durability
- Weather proof for indoor or outdoor installation

### **MOUNTING OPTION:**

• MB-100: 1"-2.5" mast mount



Manufactured by: COMET Company Ltd.