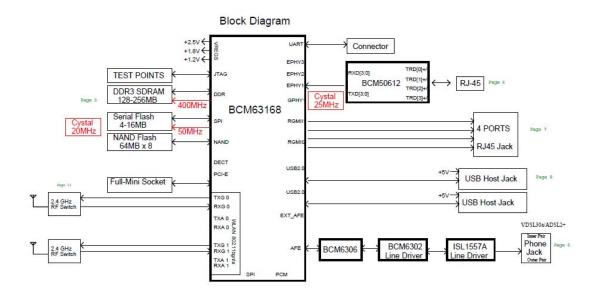

## **BLOCK DIAGRAM AND THEORY**

The 6738 is a high-speed VDSL gateway. It provides sufficient bandwidth for high performance connection to the Internet. It has Web-based graphic user interface (GUI), in which you can easily modify the settings and connect to your ISP. It also provides flow statistics, connection status, and other detailed information. The 6738 is easily upgraded and provides terminal users and ISP with the guarantee of future.

The 6738 provides one DSL interface, four Ethernet interfaces, one WAN interface, two USB host 2.0 interfaces and two 2.4G internal WIFI antennas. The telephone interface is used for connecting to the Internet provided by the telecom carrier. The Ethernet and WIFI are used for connecting to computers, through which you can access the Internet. The WIFI interface support 802.11n 2.4GHz band. It is an ideal broadband CPE solution for both home users who wish to share high-speed Internet access and small offices that wish to do business on the Internet.