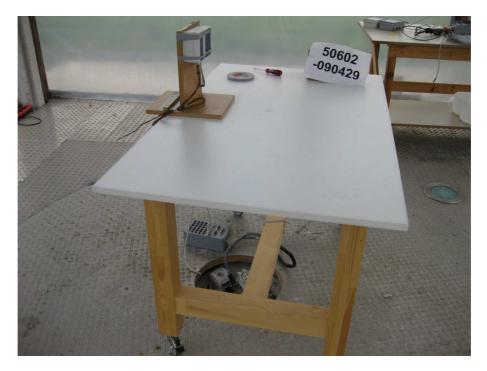

## Test setup for radiated emission measurement (open field test site) - continued -