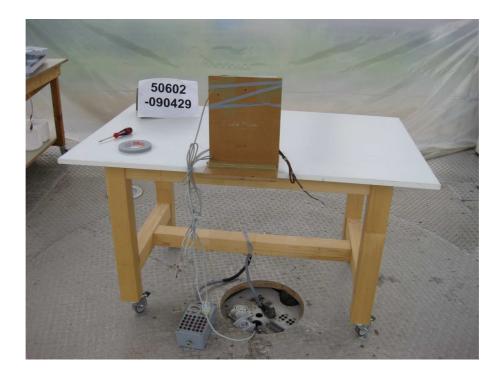

## Test setup for radiated emission measurement (open field test site)

TÜV SÜD SENTON GmbH Äußere Frühlingstraße 45 94315 Straubing Germany

 Phone:
 +49 9421 5522-0

 Fax:
 +49 9421 5522-99

 Web:
 www.tuev-sued.com/senton