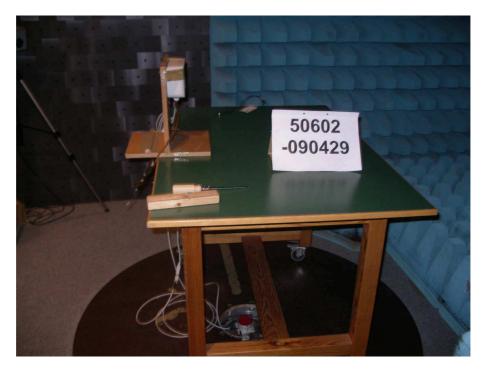

## Test setup for radiated emission measurement (open field test site) - continued -