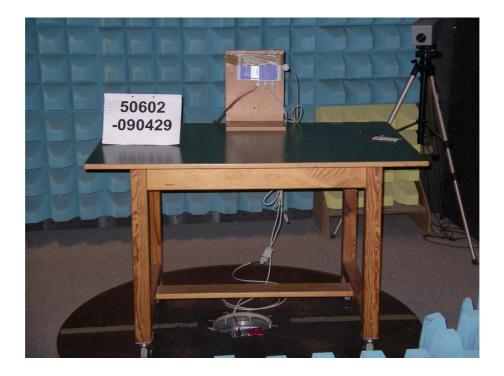

## Test setup for radiated emission measurement (open field test site)

TÜV SÜD SENTON GmbH Äußere Frühlingstraße 45 94315 Straubing Germany

 Phone:
 +49 9421 5522-0

 Fax:
 +49 9421 5522-99

 Web:
 www.tuev-sued.com/senton