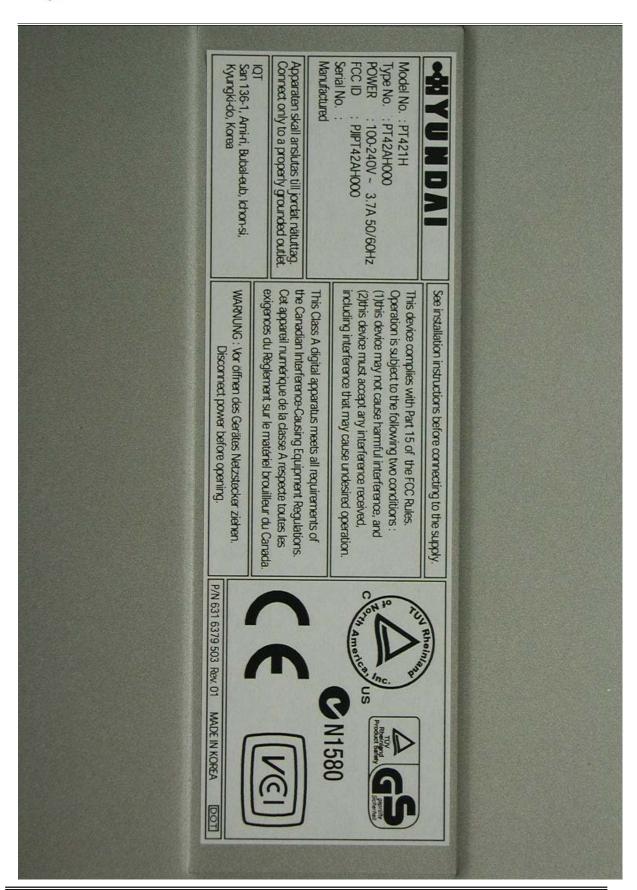

## 1.1 ID Label Information

Following is a copy of the label that will be placed on the rear side of the cabinet.

Figure 3.1 PRODUCT LABEL

Both the FCC ID and compliance statement are included in the product label

 Model NO
 :
 PT421H

 Type No
 :
 PT42AH000

 POWER
 :
 100-240V AC

 FCC ID
 :
 PJIPT42AH000

Serial No :

This device complies with part 15 of the FCC Rules. Operation is subject to the following two conditions:

- (1) this device may not cause harmful interference, and
- (2) this device must accept any interference received, Including interference that may cause undesired operation.

" Product complies with DHHS Rules-21 CFR subchapter J-applicable at date of manufacture

IMAGEQUEST AMERICA 3101 North 1<sup>st</sup> Street, San Jose,CA95134 MANUFACTURED BY IMAGEQUEST CO., LTD

MADE IN KOREA

REPORT NO.: HCT-F03-1103 HYUNDAI C-TECH 2/4