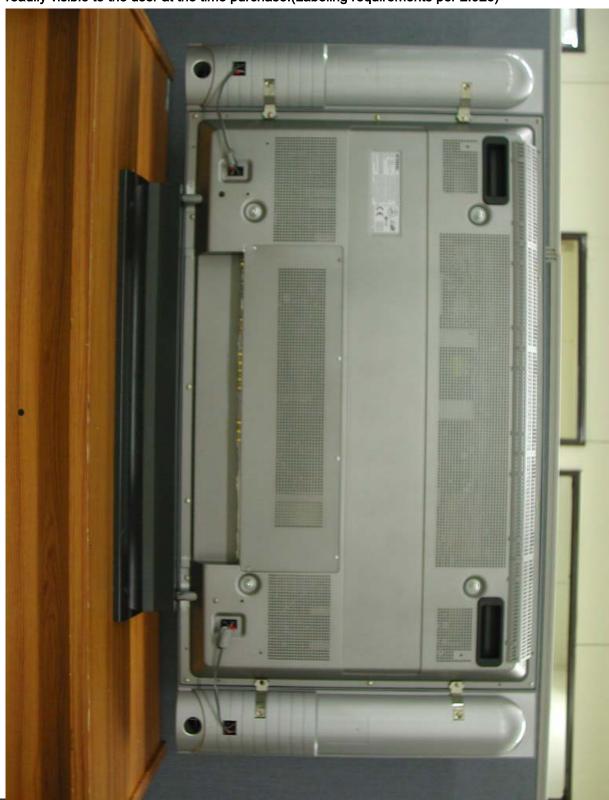

## **1.2 Label Location Photos**

The label shown shall be permanently affixed at a conspicuous location on the device and be readily visible to the user at the time purchase.(Labeling requirements per 2.925)