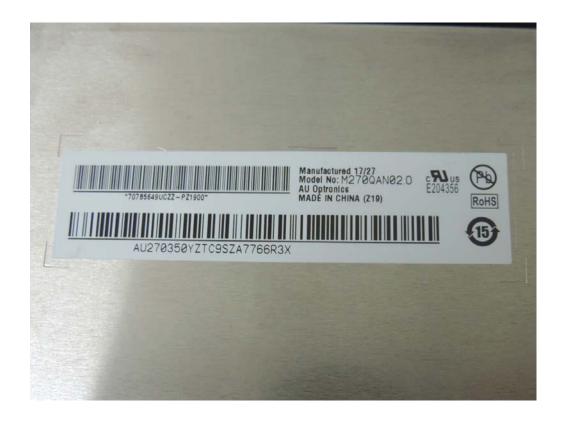

A. Addition of LCD PANEL

|                      | LCD Panel Model Type | Manufacturer               |
|----------------------|----------------------|----------------------------|
| Before<br>(Original) | M270QAN02.0          | AU Optronics Corp. / CHINA |
|                      |                      |                            |
| Addition             | LM270WR2             | LG Display / CHINA         |
|                      |                      |                            |
| After                | M270QAN02.0          | AU Optronics Corp. / CHINA |
|                      | LM270WR2             | LG Display / CHINA         |

Please refer to next part.

## A-1. Before LCD Panel Photographs

1. Model Type: M270QAN02.0

- View of front



### - View of rear



#### - View of label



# A-2. Addition LCD Panel Photographs

1. Model Type: LM270WR2

- View of front



## - View of rear



#### - View of label