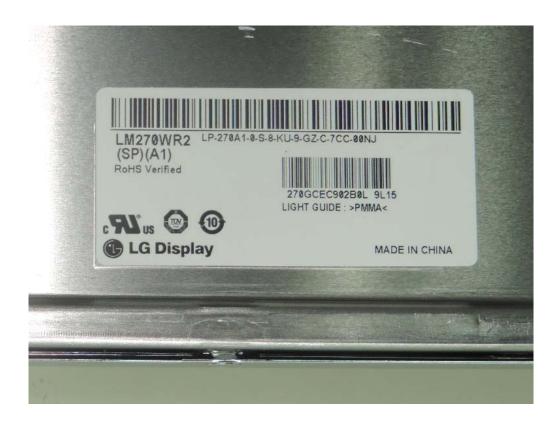

# A-2. Addition LCD Panel Photographs

1. Model Type: LM270WR2

- View of front

#### - View of label