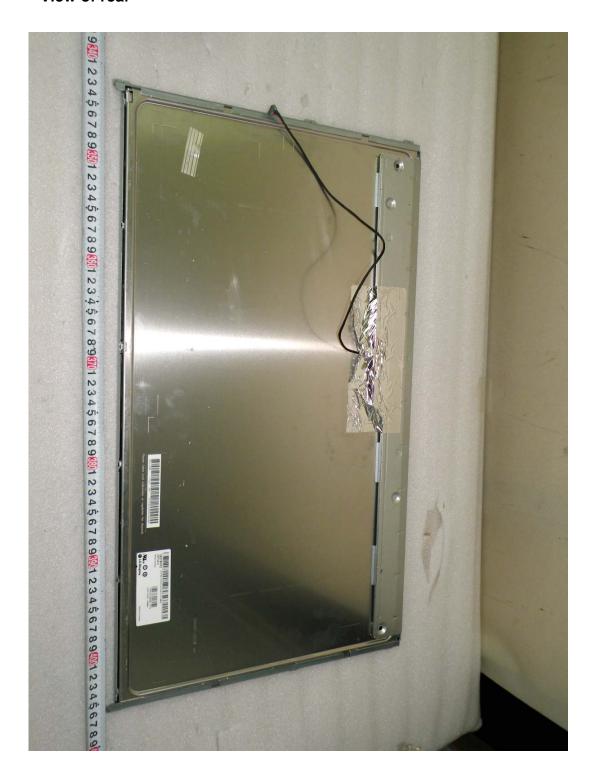

# A-2. Addition LCD Panel Photographs

1. Model Type: LM270WR2

- View of front

## - View of rear