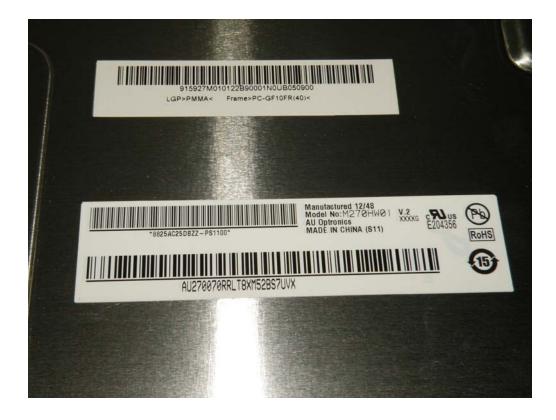

ddition of LCD PANEL

|                      | LCD Panel Model Type | Manufacturer               |
|----------------------|----------------------|----------------------------|
| Before<br>(Original) | M270HW01             | AU Optronics Corp. / CHINA |
|                      |                      |                            |
| Addition             | M270HTN01.1          | AU Optronics Corp. / CHINA |
|                      |                      |                            |
| After                | M270HW01             | AU Optronics Corp. / CHINA |
|                      | M270HTN01.1          | AU Optronics Corp. / CHINA |

Please refer to next part.

## A-1. Before LCD Panel Photographs

## 1. Model Type: M270HW01

### - View of front



### - View of rear



#### - View of label



## A-2. Addition LCD Panel Photographs

### 1. Model Type: M270HTN01.1

#### - View of front



### - View of rear



#### - View of label