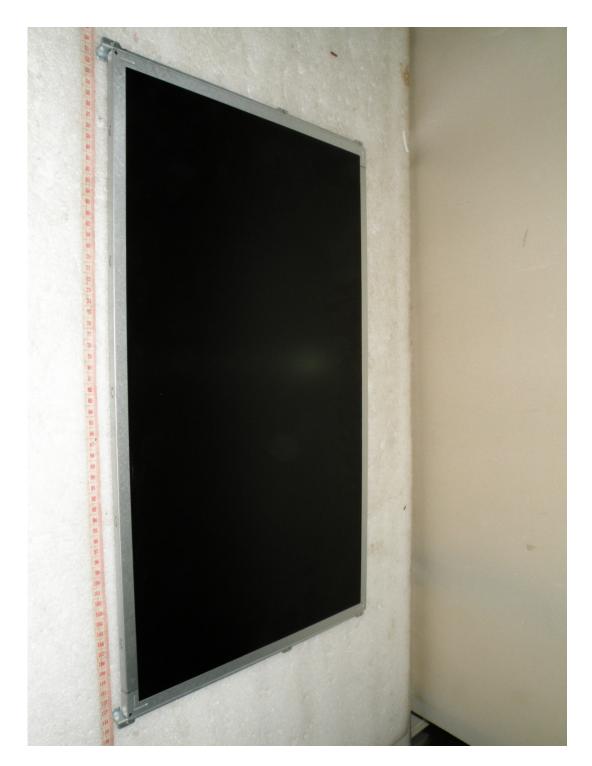

equipment

## (FCC ID: PJIP276L)

#### - A. Addition of LCD PANEL

|                      | LCD Panel Model Type | Manufacturer               |
|----------------------|----------------------|----------------------------|
| Before<br>(Original) | M270HW01             | AU Optronics Corp. / CHINA |
|                      |                      |                            |
| Addition             | M270HTN01.1          | AU Optronics Corp. / CHINA |
|                      |                      |                            |
| After                | M270HW01             | AU Optronics Corp. / CHINA |
|                      | M270HTN01.1          | AU Optronics Corp. / CHINA |

Please refer to next part.

## A-1. Before LCD Panel Photographs

## 1. Model Type: M270HW01

### - View of front



### - View of rear



#### - View of label



## A-2. Addition LCD Panel Photographs

### 1. Model Type: M270HTN01.1

#### - View of front



### - View of rear



#### - View of label