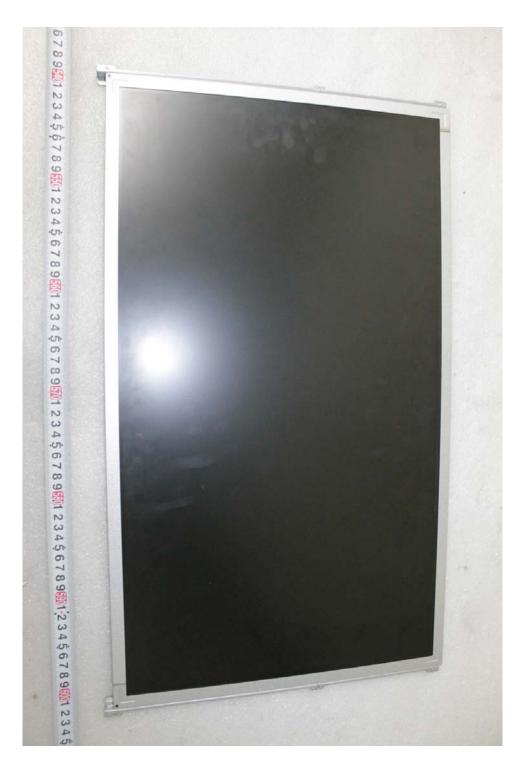

|
|----------------------|----------------------|----------------------------|
| Before<br>(Original) | M270HW01             | AU Optronics Corp. / CHINA |
|                      |                      |                            |
| Addition             | M270HTN01.1          | AU Optronics Corp. / CHINA |
|                      |                      |                            |
| After                | M270HW01             | AU Optronics Corp. / CHINA |
|                      | M270HTN01.1          | AU Optronics Corp. / CHINA |

Please refer to next part.

## A-1. Before LCD Panel Photographs

## 1. Model Type: M270HW01

### - View of front



### - View of rear



#### - View of label



## A-2. Addition LCD Panel Photographs

### 1. Model Type: M270HTN01.1

#### - View of front



### - View of rear



#### - View of label