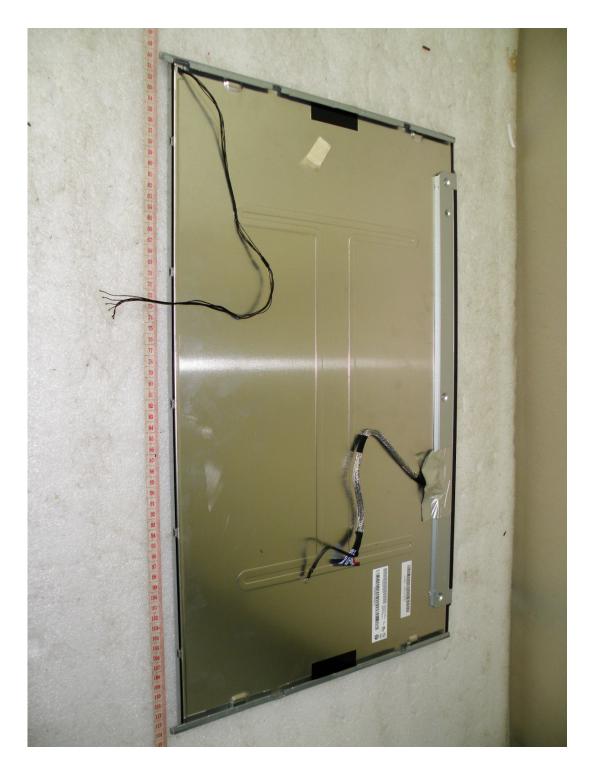

: PJIP276L)

#### - A. Addition of LCD PANEL

|                      | LCD Panel Model Type | Manufacturer               |
|----------------------|----------------------|----------------------------|
| Before<br>(Original) | M270HW01             | AU Optronics Corp. / CHINA |
|                      |                      |                            |
| Addition             | M270HTN01.1          | AU Optronics Corp. / CHINA |
|                      |                      |                            |
| After                | M270HW01             | AU Optronics Corp. / CHINA |
|                      | M270HTN01.1          | AU Optronics Corp. / CHINA |

Please refer to next part.

## A-1. Before LCD Panel Photographs

## 1. Model Type: M270HW01

### - View of front



### - View of rear



#### - View of label



## A-2. Addition LCD Panel Photographs

### 1. Model Type: M270HTN01.1

#### - View of front



### - View of rear



#### - View of label