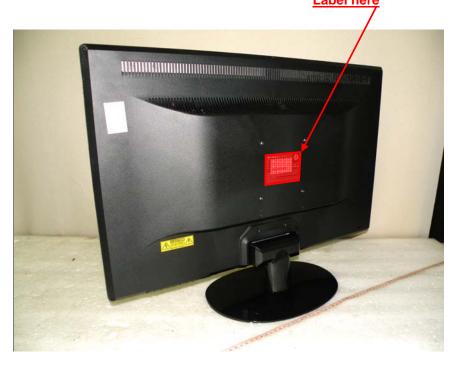

## Label Location

The label shown shall be permanently affixed at a conspicuous location on the device and be readily visible to the user at the time purchase.(Labeling requirements per 2.925)

Report no. ETLE130805.0869, Page A1 of A1