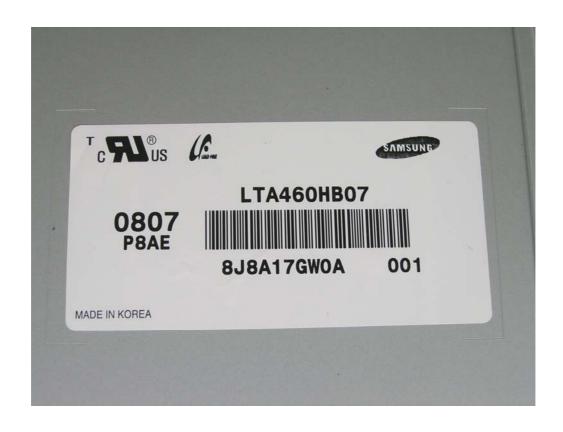

# **B. Addition LCD Panel Photographs**

1. Model Type: LTA460HB07

- View of front

#### - View of label