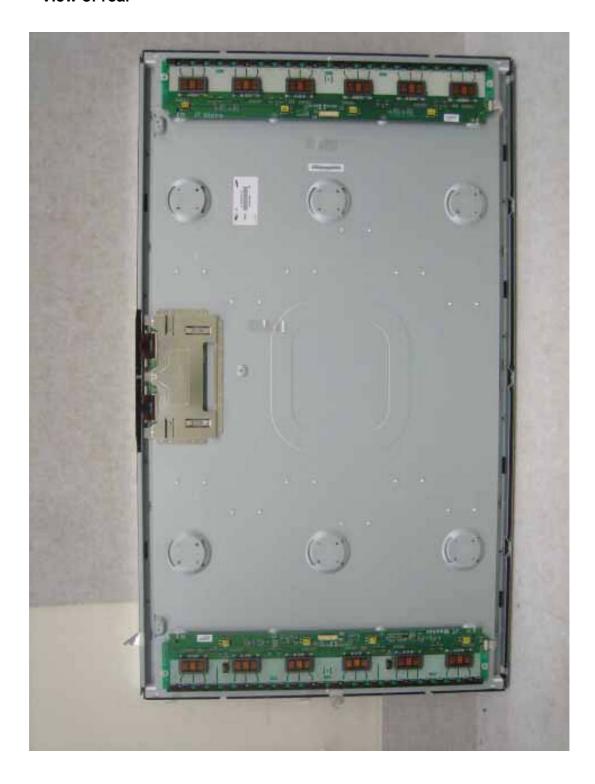

rized equipment

#### - Addition of LCD PANEL

|                      | LCD Panel Model Type | Manufacturer    |
|----------------------|----------------------|-----------------|
| Before<br>(Original) | LTA460HS-LH4         | SAMSUNG / Korea |
|                      |                      |                 |
| Addition             | LTA460HB07           | SAMSUNG / Korea |
|                      |                      |                 |
| After                | LTA460HS-LH4         | SAMSUNG / Korea |
|                      | LTA460HB07           | SAMSUNG / Korea |

<sup>\*</sup> LCD Panel of models may be used the one of three type selected by manufacture.

Please refer to next part.

# A. Before LCD Panel Photographs

1. Model Type: LTA460HS-LH4

- View of front



## - View of rear



#### - View of label



# **B. Addition LCD Panel Photographs**

1. Model Type: LTA460HB07

- View of front



## - View of rear



#### - View of label