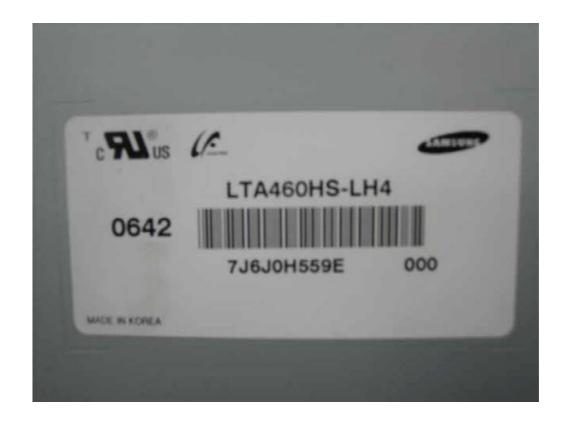

#### - View of label

#### - Addition of LCD PANEL

|                      | LCD Panel Model Type | Manufacturer    |
|----------------------|----------------------|-----------------|
| Before<br>(Original) | LTA460HS-LH4         | SAMSUNG / Korea |
|                      |                      |                 |
| Addition             | LTA460HB07           | SAMSUNG / Korea |
|                      |                      |                 |
| After                | LTA460HS-LH4         | SAMSUNG / Korea |
|                      | LTA460HB07           | SAMSUNG / Korea |