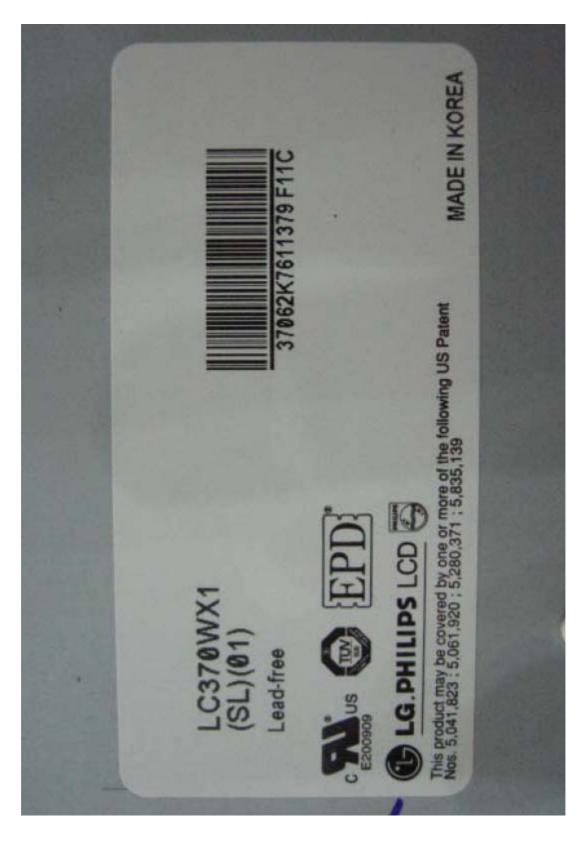

### LT37DW000 Class || permissive change

#### Change Part: Only LCD PANEL

|                | Before(original)   | After(Altnate)     |                 |
|----------------|--------------------|--------------------|-----------------|
| LCD PANEL TYPE | LC370WX1 (SL) (01) | LC370WX1 (SL) (01) | LG.PHILIPS LCD/ |
|                | Lead Free          | RoHS Verified      | Korea           |

Please refer to lower part

# Before LCD PANEL: LC370WX1 (SL) (01) Lead-Free

#### Front view of LCD Panel



### Rear side view of LCD PANEL



#### View of LCD PANEL label



## After LCD PANEL: LC370WX1 (SL) (01) RoHS Verified

#### Front side view of LCD PANEL



#### Rear side view of LCD PANEL



#### View of LCD PANEL Label