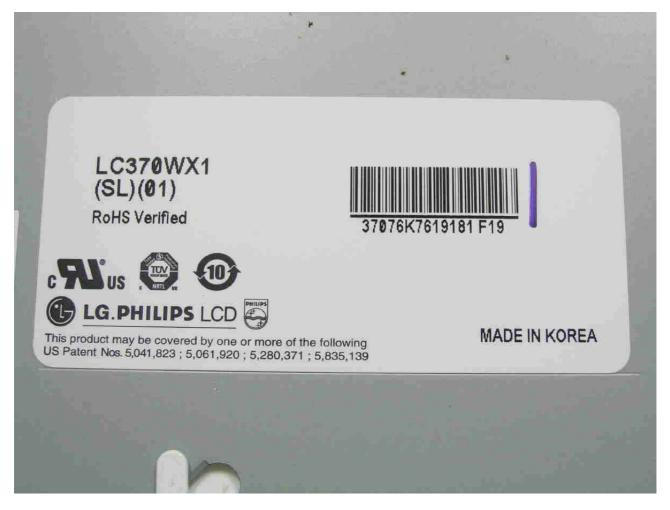

### LT37DW000 Class || permissive change

#### Change Part: Only LCD PANEL

|                | Before(original)   | After(Altnate)     |                 |
|----------------|--------------------|--------------------|-----------------|
| LCD PANEL TYPE | LC370WX1 (SL) (01) | LC370WX1 (SL) (01) | LG.PHILIPS LCD/ |
|                | Lead Free          | RoHS Verified      | Korea           |

Please refer to lower part

# Before LCD PANEL: LC370WX1 (SL) (01) Lead-Free

#### Front view of LCD Panel



### Rear side view of LCD PANEL



#### View of LCD PANEL label



## After LCD PANEL: LC370WX1 (SL) (01) RoHS Verified

#### Front side view of LCD PANEL



#### Rear side view of LCD PANEL



#### View of LCD PANEL Label