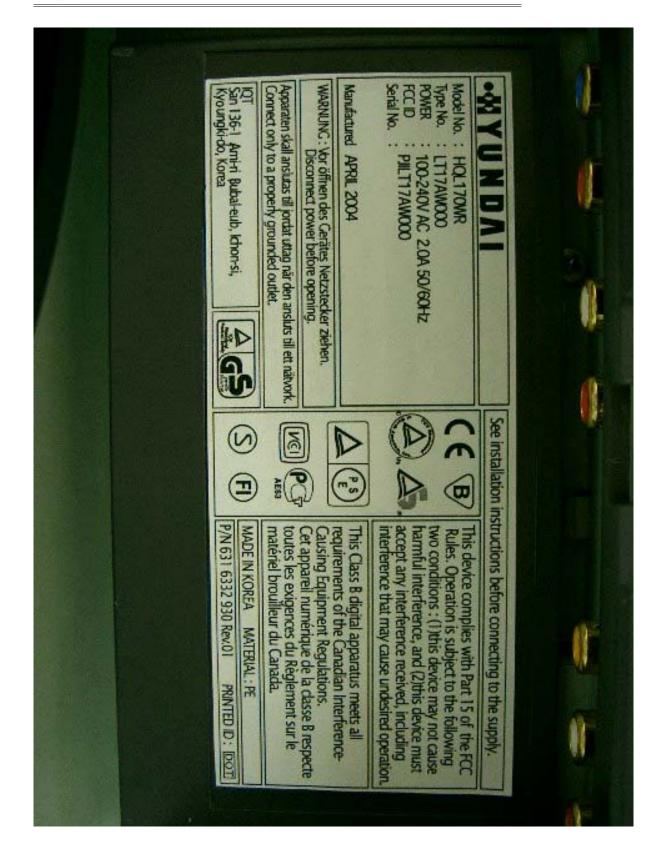

## **1.2 Label Location Photos**

The label shown shall be permanently affixed at a conspicuous location on the device and be readily visible to the user at the time purchase.(Labeling requirements per 2.925)