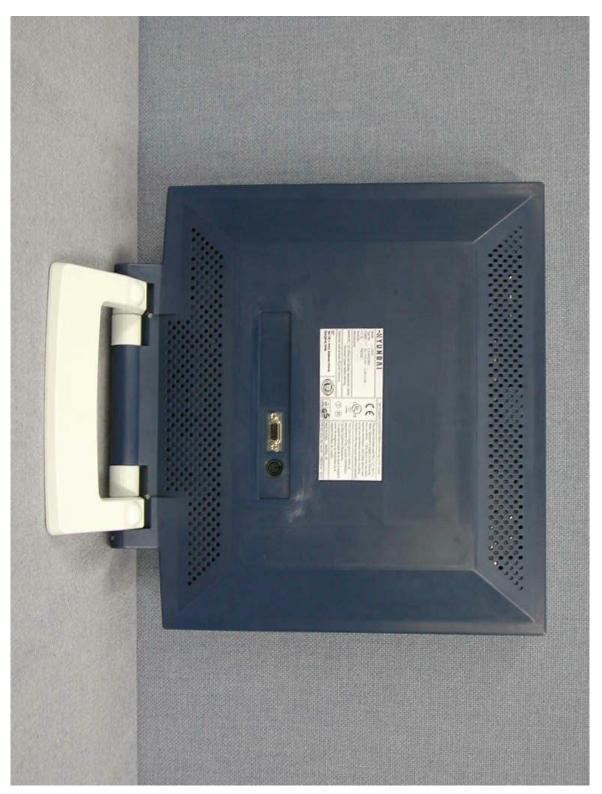

### **1.2 Label Location Photos**

The label shown shall be permanently affixed at a conspicuous location on the device and be readily visible to the user at the time purchase. (Labeling requirements per 2.925)