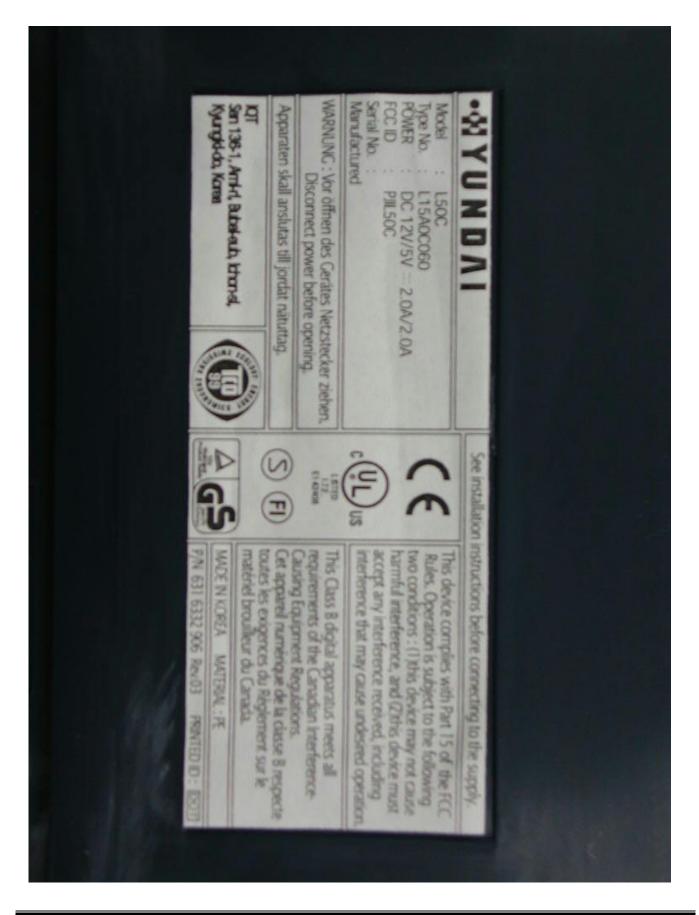

### **1.1 ID Label Information**

Following is a copy of the label that will be placed on the rear side of the cabinet.

#### Figure 3.1 PRODUCT LABEL

Both the FCC ID and compliance statement are included in the product label

Model : L50C Type NO : L15A0C060 POWER : DC 12V/5V --- 2.0A/2.0A FCC ID : PJIL50C Serial No :

This device complies with part 15 of the FCC Rules. Operation is subject to the following two conditions : (1) this device may not cause harmful interference , and (2) this device must accept any interference received, Including interference that may cause undesired operation.

" Product complies with DHHS Rules-21 CFR subchapter J-applicable at date of manufacture

IMAGEQUEST AMERICA 3101 North 1<sup>st</sup> Street, San Jose,CA95134 MANUFACTURED BY IMAGEQUEST CO., LTD

MADE IN KOREA