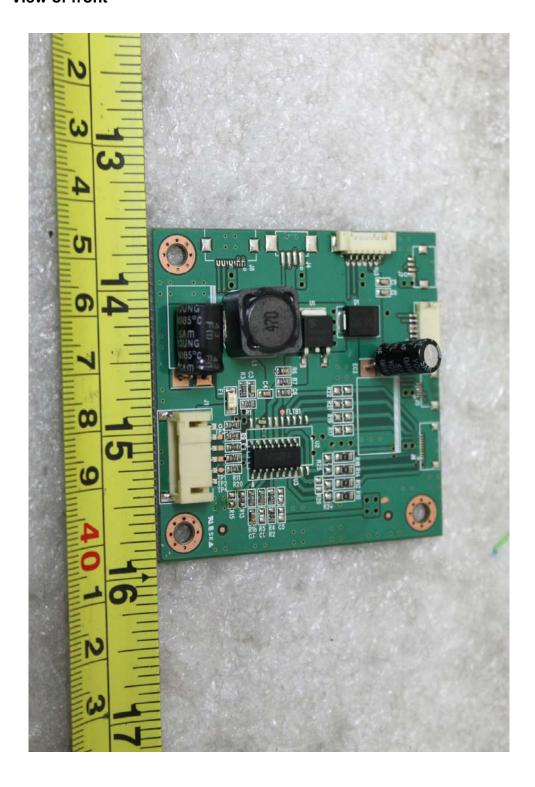

#### - Addition of SUB board

|                      | SUB board Model Type | SUB board P/N Type |
|----------------------|----------------------|--------------------|
| Before<br>(Original) | VLD0100              | VPS-0056 AB        |
|                      |                      |                    |
| Addition             | VLD0200              | VPS-057 AC         |
|                      |                      |                    |
| After                | VLD0100              | VPS-0056 AB        |
|                      | VLD0200              | VPS-057 AC         |

# C-2. Addition SUB board Photographs

1. Model (P/N) Type: VLD0200 (VPS-057 AC)