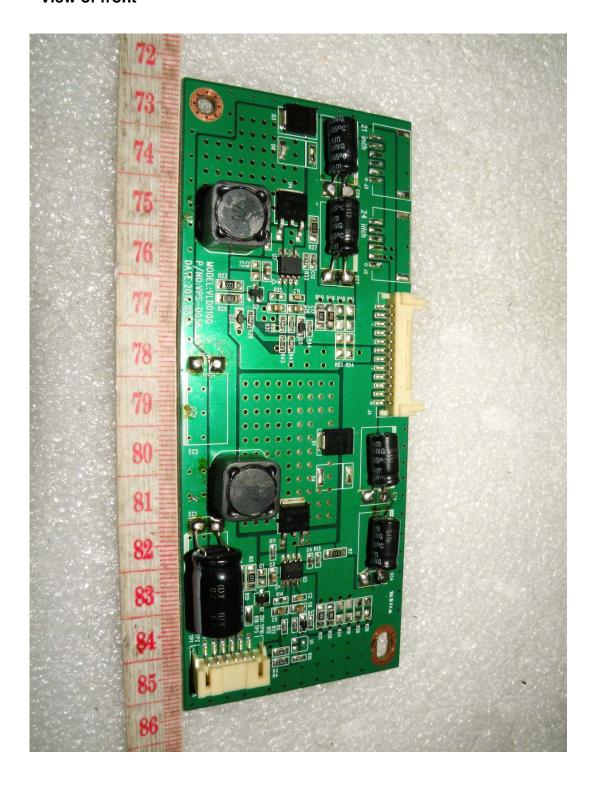

# C-2. Addition SUB board Photographs

1. Model (P/N) Type: VLD0200 (VPS-057 AC)

#### - Addition of SUB board

|                      | SUB board Model Type | SUB board P/N Type |
|----------------------|----------------------|--------------------|
| Before<br>(Original) | VLD0100              | VPS-0056 AB        |
|                      |                      |                    |
| Addition             | VLD0200              | VPS-057 AC         |
|                      |                      |                    |
| After                | VLD0100              | VPS-0056 AB        |
|                      | VLD0200              | VPS-057 AC         |