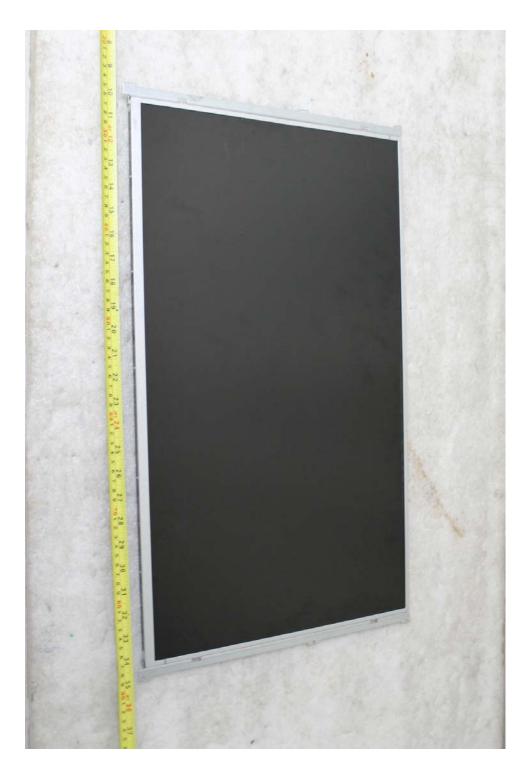

| VPM-0152AE          |

#### - Addition of SUB board

|                      | SUB board Model Type | SUB board P/N Type |
|----------------------|----------------------|--------------------|
| Before<br>(Original) | VLD0100              | VPS-0056 AB        |
|                      |                      |                    |
| Addition             | VLD0200              | VPS-057 AC         |
|                      |                      |                    |
| After                | VLD0100              | VPS-0056 AB        |
|                      | VLD0200              | VPS-057 AC         |

Please refer to next part.

# A-1. Before Display Panel Photographs

1. Model Type: LM270WQ3





#### - View of label



# A-2. Addition Display Panel Photographs

1. Model Type: M270DTN01





#### - View of label



## **B-1. Before Main board Photographs**

1. Model (P/N) Type: VCB1500 (VPM-0152AB)





# **B-2.** Addition Main board Photographs

1. Model (P/N) Type: VCB1500 (VPM-0152AE)





# C-1. Before SUB board Photographs

1. Model (P/N) Type: VLD0100 (VPS-0056 AB)





# C-2. Addition SUB board Photographs

1. Model (P/N) Type: VLD0200 (VPS-057 AC)