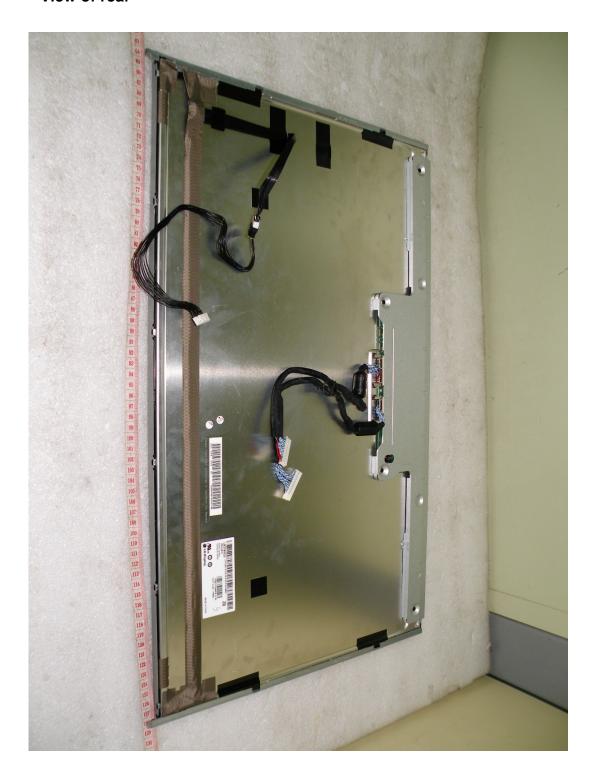

After      | VCB1500               | VPM-0152AB          |
|            | VCB1500               | VPM-0152AE          |

#### - Addition of SUB board

|                      | SUB board Model Type | SUB board P/N Type |
|----------------------|----------------------|--------------------|
| Before<br>(Original) | VLD0100              | VPS-0056 AB        |
|                      |                      |                    |
| Addition             | VLD0200              | VPS-057 AC         |
|                      |                      |                    |
| After                | VLD0100              | VPS-0056 AB        |
|                      | VLD0200              | VPS-057 AC         |

Please refer to next part.

# A-1. Before Display Panel Photographs

1. Model Type: LM270WQ3





#### - View of label



# A-2. Addition Display Panel Photographs

1. Model Type: M270DTN01





#### - View of label



## **B-1. Before Main board Photographs**

1. Model (P/N) Type: VCB1500 (VPM-0152AB)





# **B-2.** Addition Main board Photographs

1. Model (P/N) Type: VCB1500 (VPM-0152AE)





# C-1. Before SUB board Photographs

1. Model (P/N) Type: VLD0100 (VPS-0056 AB)





# C-2. Addition SUB board Photographs

1. Model (P/N) Type: VLD0200 (VPS-057 AC)