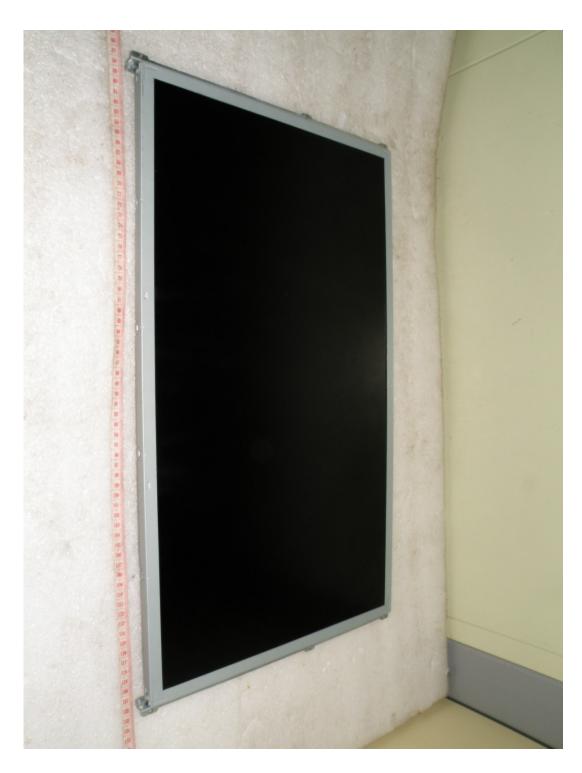

| After      | VCB1500               | VPM-0152AB          |
|            | VCB1500               | VPM-0152AE          |

#### - Addition of SUB board

|                      | SUB board Model Type | SUB board P/N Type |
|----------------------|----------------------|--------------------|
| Before<br>(Original) | VLD0100              | VPS-0056 AB        |
|                      |                      |                    |
| Addition             | VLD0200              | VPS-057 AC         |
|                      |                      |                    |
| After                | VLD0100              | VPS-0056 AB        |
|                      | VLD0200              | VPS-057 AC         |

Please refer to next part.

# A-1. Before Display Panel Photographs

1. Model Type: LM270WQ3





#### - View of label



# A-2. Addition Display Panel Photographs

1. Model Type: M270DTN01





#### - View of label



## **B-1. Before Main board Photographs**

1. Model (P/N) Type: VCB1500 (VPM-0152AB)





# **B-2.** Addition Main board Photographs

1. Model (P/N) Type: VCB1500 (VPM-0152AE)





# C-1. Before SUB board Photographs

1. Model (P/N) Type: VLD0100 (VPS-0056 AB)





# C-2. Addition SUB board Photographs

1. Model (P/N) Type: VLD0200 (VPS-057 AC)