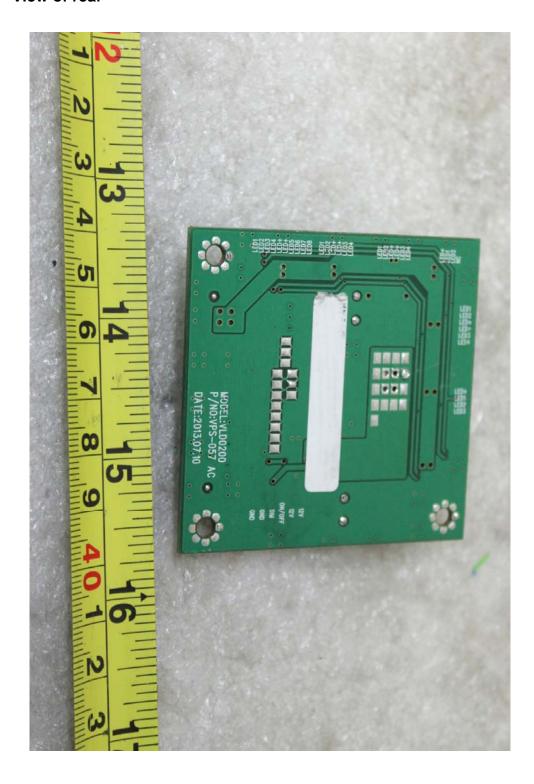

#### - Addition of SUB board

|                      | SUB board Model Type | SUB board P/N Type |
|----------------------|----------------------|--------------------|
| Before<br>(Original) | VLD0100              | VPS-0056 AB        |
|                      |                      |                    |
| Addition             | VLD0200              | VPS-057 AC         |
|                      |                      |                    |
| After                | VLD0100              | VPS-0056 AB        |
|                      | VLD0200              | VPS-057 AC         |

# C-2. Addition SUB board Photographs

1. Model (P/N) Type: VLD0200 (VPS-057 AC)