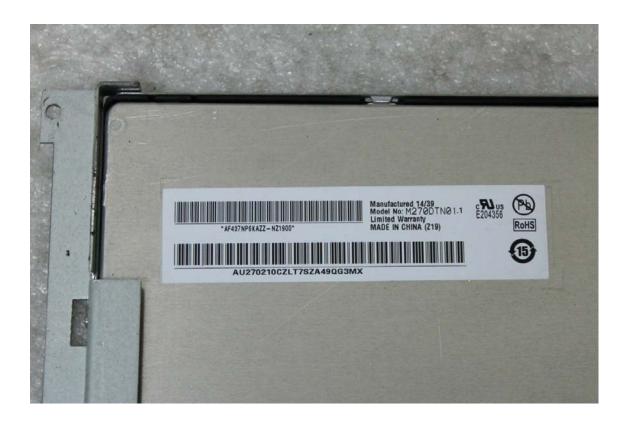

#### - View of label

#### - Addition of Display Panel

|                      | Display Panel Model Type | Manufacturer               |  |  |
|----------------------|--------------------------|----------------------------|--|--|
| Before<br>(Original) | LM270WQ3                 | LG Display / CHINA         |  |  |
|                      |                          |                            |  |  |
| Addition             | M270DTN01                | AU Optronics Corp. / CHINA |  |  |
|                      |                          |                            |  |  |
| After                | LM270WQ3                 | LG Display / CHINA         |  |  |
|                      | M270DTN01                | AU Optronics Corp. / CHINA |  |  |