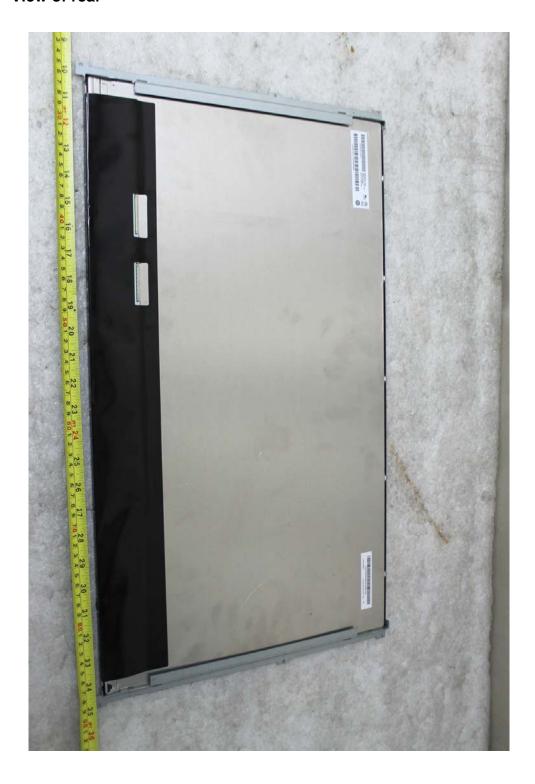

# A-2. Addition Display Panel Photographs

1. Model Type: M270DTN01

#### - Addition of Display Panel

|                      | Display Panel Model Type | Manufacturer               |  |  |
|----------------------|--------------------------|----------------------------|--|--|
| Before<br>(Original) | LM270WQ3                 | LG Display / CHINA         |  |  |
|                      |                          |                            |  |  |
| Addition             | M270DTN01                | AU Optronics Corp. / CHINA |  |  |
|                      |                          |                            |  |  |
| After                | LM270WQ3                 | LG Display / CHINA         |  |  |
|                      | M270DTN01                | AU Optronics Corp. / CHINA |  |  |