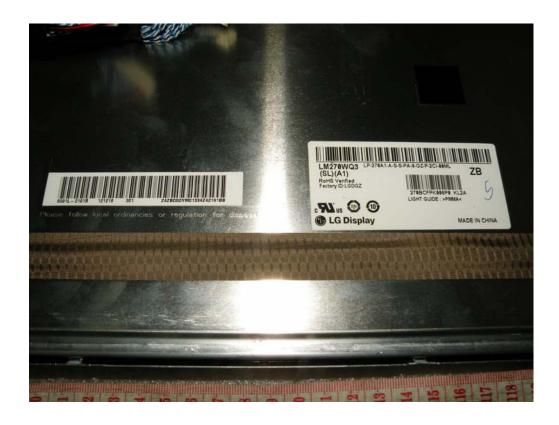

| VPM-0152AB          |
|            | VCB1500               | VPM-0152AE          |

#### - Addition of SUB board

|                      | SUB board Model Type | SUB board P/N Type |
|----------------------|----------------------|--------------------|
| Before<br>(Original) | VLD0100              | VPS-0056 AB        |
|                      |                      |                    |
| Addition             | VLD0200              | VPS-057 AC         |
|                      |                      |                    |
| After                | VLD0100              | VPS-0056 AB        |
|                      | VLD0200              | VPS-057 AC         |

Please refer to next part.

# A-1. Before Display Panel Photographs

1. Model Type: LM270WQ3





#### - View of label



# A-2. Addition Display Panel Photographs

1. Model Type: M270DTN01





#### - View of label



## **B-1. Before Main board Photographs**

1. Model (P/N) Type: VCB1500 (VPM-0152AB)





# **B-2.** Addition Main board Photographs

1. Model (P/N) Type: VCB1500 (VPM-0152AE)





# C-1. Before SUB board Photographs

1. Model (P/N) Type: VLD0100 (VPS-0056 AB)





# C-2. Addition SUB board Photographs

1. Model (P/N) Type: VLD0200 (VPS-057 AC)