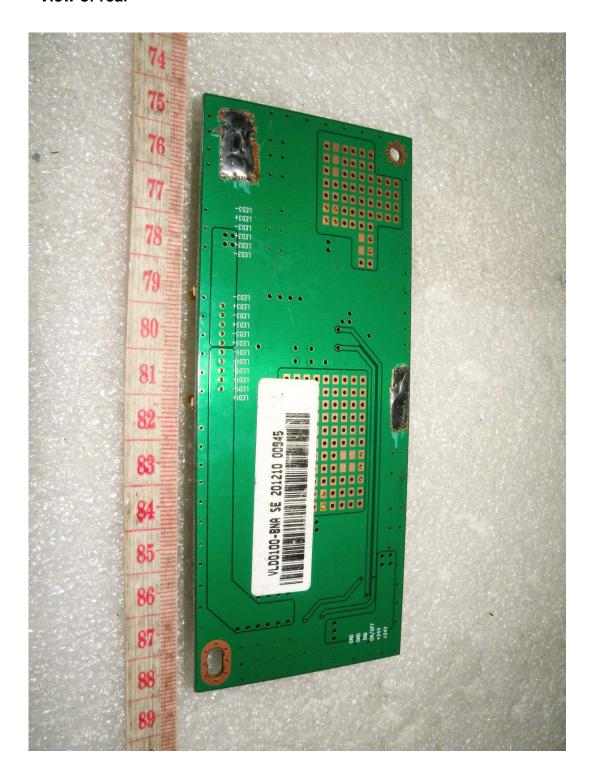

# C-2. Addition SUB board Photographs

1. Model (P/N) Type: VLD0200 (VPS-057 AC)

#### - Addition of SUB board

|                      | SUB board Model Type | SUB board P/N Type |
|----------------------|----------------------|--------------------|
| Before<br>(Original) | VLD0100              | VPS-0056 AB        |
|                      |                      |                    |
| Addition             | VLD0200              | VPS-057 AC         |
|                      |                      |                    |
| After                | VLD0100              | VPS-0056 AB        |
|                      | VLD0200              | VPS-057 AC         |