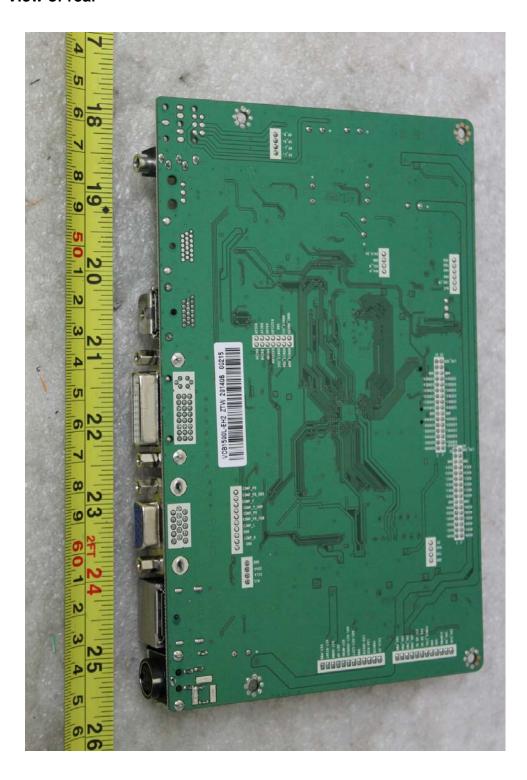

# **B-2.** Addition Main board Photographs

1. Model (P/N) Type: VCB1500 (VPM-0152AE)

#### - Addition of Main board

|            | Main board Model Type | Main board P/N Type |
|------------|-----------------------|---------------------|
| Before     | VCB1500               | VPM-0152AB          |
| (Original) |                       |                     |
|            |                       |                     |
| Addition   | VCB1500               | VPM-0152AE          |
|            |                       |                     |
| After      | VCB1500               | VPM-0152AB          |
|            | VCB1500               | VPM-0152AE          |