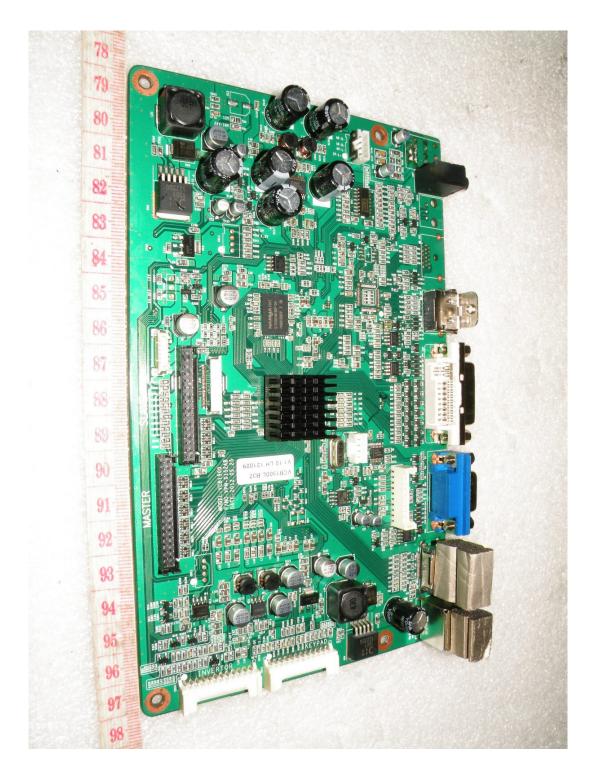

# **B-2.** Addition Main board Photographs

1. Model (P/N) Type: VCB1500 (VPM-0152AE)

#### - Addition of Main board

|            | Main board Model Type | Main board P/N Type |
|------------|-----------------------|---------------------|
| Before     | VCB1500               | VPM-0152AB          |
| (Original) |                       |                     |
|            |                       |                     |
| Addition   | VCB1500               | VPM-0152AE          |
|            |                       |                     |
| After      | VCB1500               | VPM-0152AB          |
|            | VCB1500               | VPM-0152AE          |