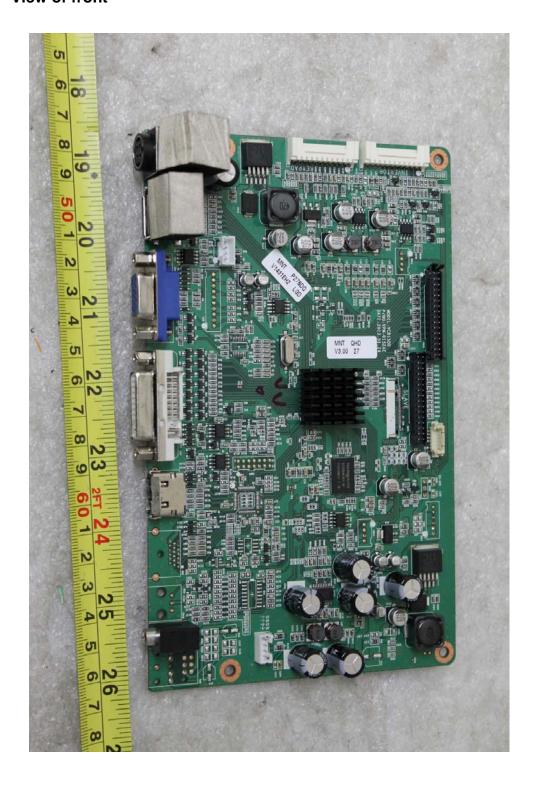

# **B-2.** Addition Main board Photographs

1. Model (P/N) Type: VCB1500 (VPM-0152AE)

#### - Addition of Main board

|            | Main board Model Type | Main board P/N Type |
|------------|-----------------------|---------------------|
| Before     | VCB1500               | VPM-0152AB          |
| (Original) |                       |                     |
|            |                       |                     |
| Addition   | VCB1500               | VPM-0152AE          |
|            |                       |                     |
| After      | VCB1500               | VPM-0152AB          |
|            | VCB1500               | VPM-0152AE          |