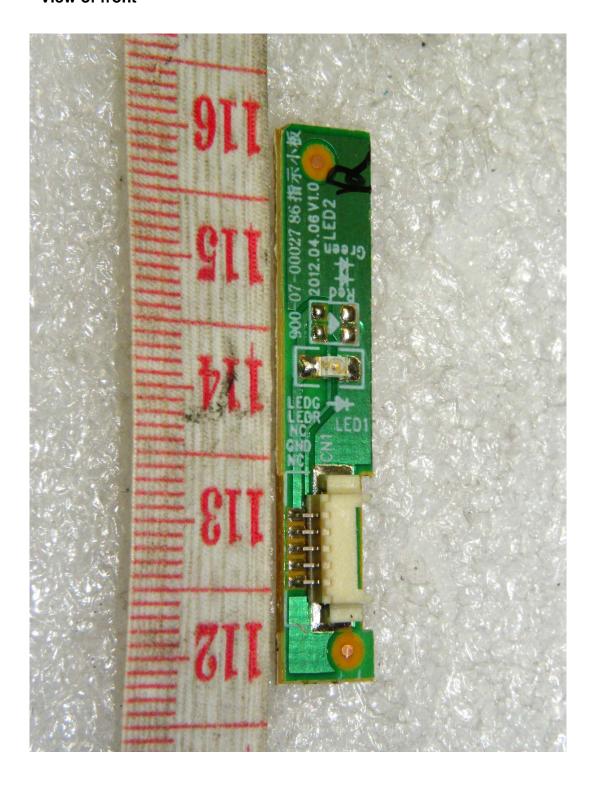

#### - Addition of LED board

|                      | LED board P/N Type |
|----------------------|--------------------|
| Before<br>(Original) | 900-07-00017       |
| Addition             | 900-07-00027       |
| Addition             | 900-07-00027       |
| After                | 900-07-00017       |
| Aitei                | 900-07-00027       |

# D. Addition LED board Photographs

1. P/N Type: 900-07-00027