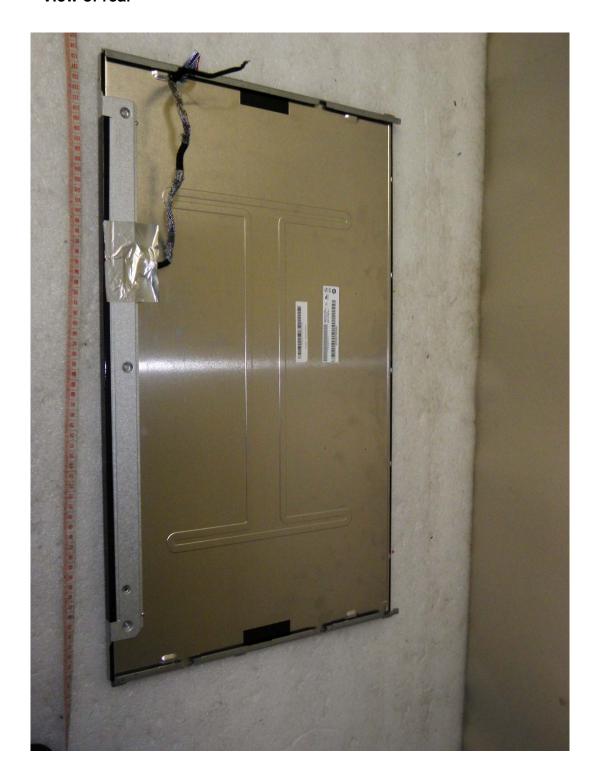

cs Corp. / CHINA |  |
|                      |                      |                            |  |
| After                | LM270WF2             | LG Display / KOREA         |  |
|                      | M270HW01             | AU Optronics Corp. / CHINA |  |

#### - Addition of LED board

|                      | LED board P/N Type |
|----------------------|--------------------|
| Before<br>(Original) | 900-07-00017       |
| Addition             | 900-07-00027       |
| Addition             | 900-07-00027       |
| After                | 900-07-00017       |
| Aitei                | 900-07-00027       |

Please refer to next part.

# A. Before LCD Panel Photographs

1. Model Type: LM270WF2





#### - View of label



# **B. Addition LCD Panel Photographs**

1. Model Type: M270HW01





#### - View of label



## C. Before LED board Photographs

1. P/N Type: 900-07-00017





# D. Addition LED board Photographs

1. P/N Type: 900-07-00027