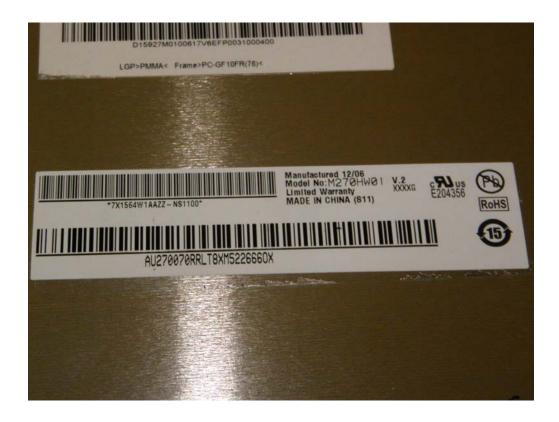

|                      |                            |  |
| After                | LM270WF2             | LG Display / KOREA         |  |
|                      | M270HW01             | AU Optronics Corp. / CHINA |  |

#### - Addition of LED board

|                      | LED board P/N Type |
|----------------------|--------------------|
| Before<br>(Original) | 900-07-00017       |
| Addition             | 900-07-00027       |
| Addition             | 900-07-00027       |
| After                | 900-07-00017       |
| Aitei                | 900-07-00027       |

Please refer to next part.

# A. Before LCD Panel Photographs

1. Model Type: LM270WF2





#### - View of label



# **B. Addition LCD Panel Photographs**

1. Model Type: M270HW01





#### - View of label



## C. Before LED board Photographs

1. P/N Type: 900-07-00017





# D. Addition LED board Photographs

1. P/N Type: 900-07-00027