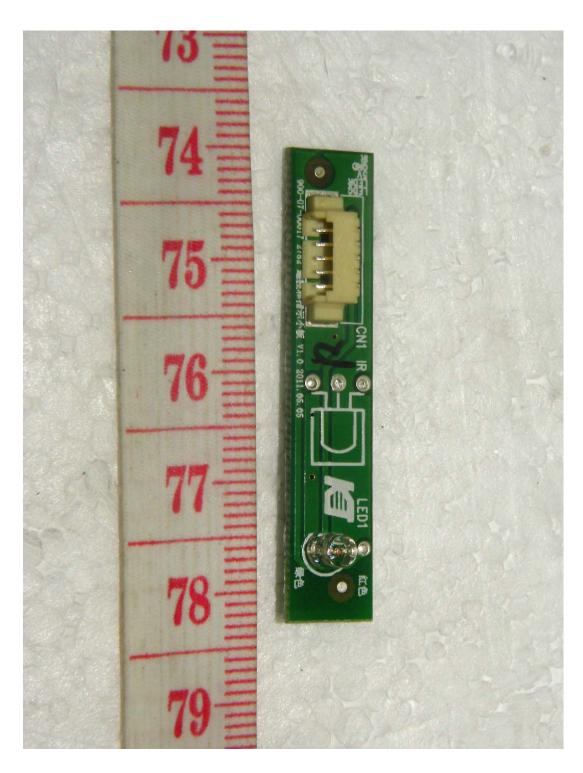

|  |
| After                | LM270WF2             | LG Display / KOREA         |  |
|                      | M270HW01             | AU Optronics Corp. / CHINA |  |

#### - Addition of LED board

|                      | LED board P/N Type |
|----------------------|--------------------|
| Before<br>(Original) | 900-07-00017       |
| Addition             | 900-07-00027       |
| Addition             | 900-07-00027       |
| After                | 900-07-00017       |
| Aitei                | 900-07-00027       |

Please refer to next part.

# A. Before LCD Panel Photographs

1. Model Type: LM270WF2





#### - View of label



# **B. Addition LCD Panel Photographs**

1. Model Type: M270HW01





#### - View of label



## C. Before LED board Photographs

1. P/N Type: 900-07-00017





# D. Addition LED board Photographs

1. P/N Type: 900-07-00027