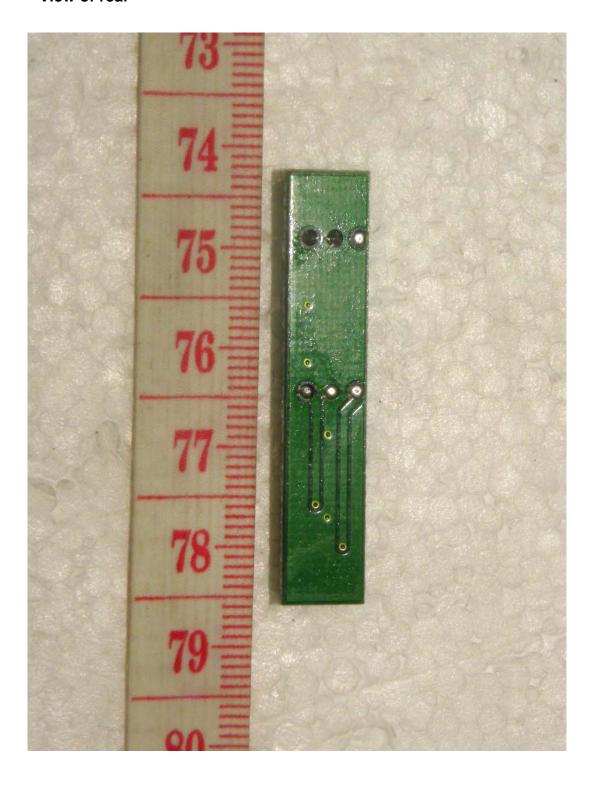

|  |
| After                | LM270WF2             | LG Display / KOREA         |  |
|                      | M270HW01             | AU Optronics Corp. / CHINA |  |

#### - Addition of LED board

|                      | LED board P/N Type |
|----------------------|--------------------|
| Before<br>(Original) | 900-07-00017       |
| Addition             | 900-07-00027       |
| Addition             | 900-07-00027       |
| After                | 900-07-00017       |
| Aitei                | 900-07-00027       |

Please refer to next part.

# A. Before LCD Panel Photographs

1. Model Type: LM270WF2





#### - View of label



# **B. Addition LCD Panel Photographs**

1. Model Type: M270HW01





#### - View of label



## C. Before LED board Photographs

1. P/N Type: 900-07-00017





# D. Addition LED board Photographs

1. P/N Type: 900-07-00027