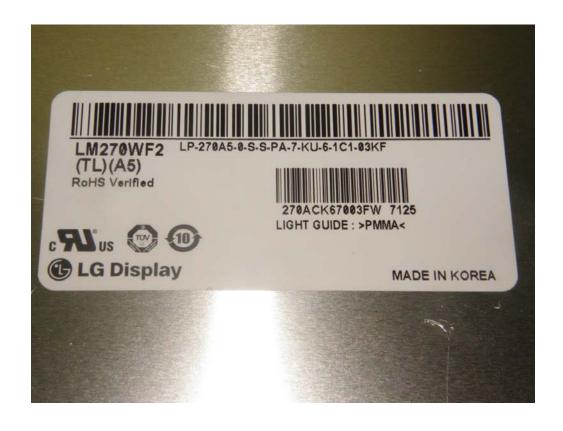

|  |
| Addition             | M270HW01             | AU Optronics Corp. / CHINA |  |
|                      |                      |                            |  |
| After                | LM270WF2             | LG Display / KOREA         |  |
|                      | M270HW01             | AU Optronics Corp. / CHINA |  |

#### - Addition of LED board

|                      | LED board P/N Type |
|----------------------|--------------------|
| Before<br>(Original) | 900-07-00017       |
| Addition             | 900-07-00027       |
| Addition             | 900-07-00027       |
| After                | 900-07-00017       |
| Aitei                | 900-07-00027       |

Please refer to next part.

# A. Before LCD Panel Photographs

1. Model Type: LM270WF2





#### - View of label



# **B. Addition LCD Panel Photographs**

1. Model Type: M270HW01





#### - View of label



## C. Before LED board Photographs

1. P/N Type: 900-07-00017





# D. Addition LED board Photographs

1. P/N Type: 900-07-00027