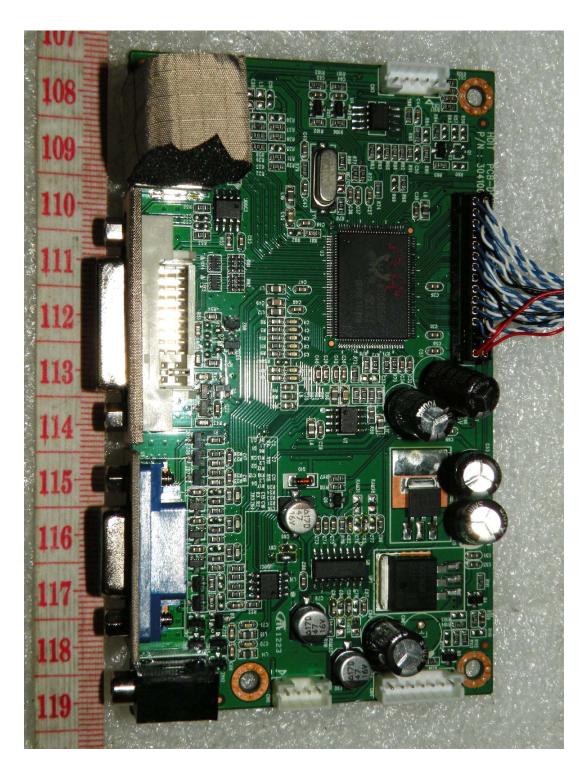

|  |  |
| After                | 3041001174          |  |  |
| Aitei                | 304100117401        |  |  |

#### - Addition of LED board

|                      | LED board P/N Type |
|----------------------|--------------------|
| Before<br>(Original) | 900-07-00017       |
|                      |                    |
| Addition             | 900-07-00027       |
|                      |                    |
| After                | 900-07-00017       |
| Ailei                | 900-07-00027       |

Please refer to next part.

# A. Before LCD Panel Photographs

1. Model Type: M240HW01





#### - View of label



# **B. Addition LCD Panel Photographs**

1. Model Type: M240HTN01





#### - View of label



# C. Before Main board Photographs

1. P/N Type: 3041001174





# D. Addition Main board Photographs

1. P/N Type: 304100117401





# E. Before LED board Photographs

1. P/N Type: 900-07-00017





# F. Addition LED board Photographs

1. P/N Type: 900-07-00027