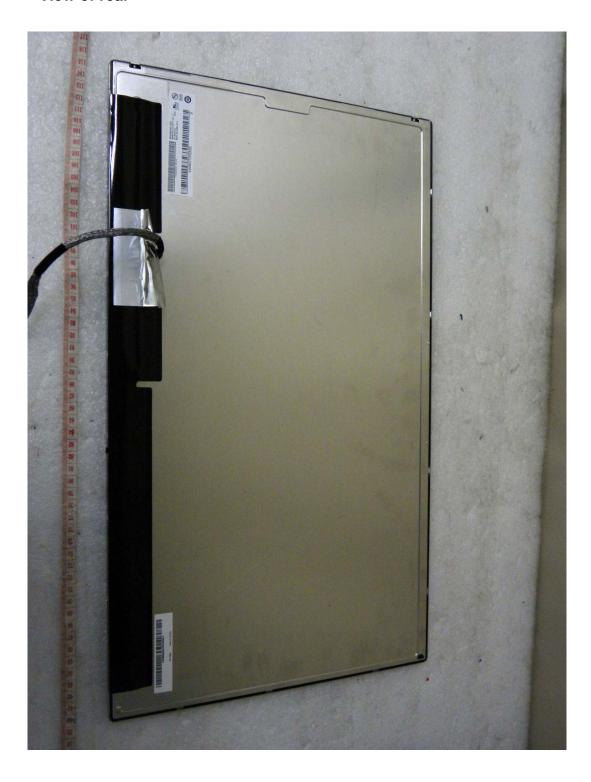

|
| Addition             | 304100117401        |  |  |
|                      |                     |  |  |
| After                | 3041001174          |  |  |
| Aitei                | 304100117401        |  |  |

#### - Addition of LED board

|                      | LED board P/N Type |
|----------------------|--------------------|
| Before<br>(Original) | 900-07-00017       |
|                      |                    |
| Addition             | 900-07-00027       |
|                      |                    |
| After                | 900-07-00017       |
| Ailei                | 900-07-00027       |

Please refer to next part.

# A. Before LCD Panel Photographs

1. Model Type: M240HW01





#### - View of label



# **B. Addition LCD Panel Photographs**

1. Model Type: M240HTN01





#### - View of label



# C. Before Main board Photographs

1. P/N Type: 3041001174





# D. Addition Main board Photographs

1. P/N Type: 304100117401





# E. Before LED board Photographs

1. P/N Type: 900-07-00017





# F. Addition LED board Photographs

1. P/N Type: 900-07-00027