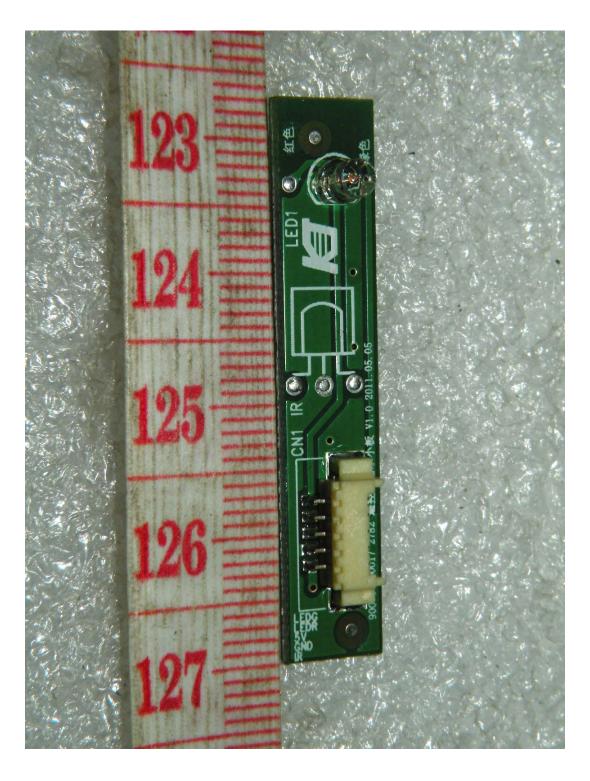

Addition of LED board

|                      | LED board P/N Type |
|----------------------|--------------------|
| Before<br>(Original) | 900-07-00017       |
|                      |                    |
| Addition             | 900-07-00027       |
|                      |                    |
| After                | 900-07-00017       |
| Ailei                | 900-07-00027       |

Please refer to next part.

# A. Before LCD Panel Photographs

1. Model Type: M240HW01





#### - View of label



# **B. Addition LCD Panel Photographs**

1. Model Type: M240HTN01





#### - View of label



# C. Before Main board Photographs

1. P/N Type: 3041001174





# D. Addition Main board Photographs

1. P/N Type: 304100117401





# E. Before LED board Photographs

1. P/N Type: 900-07-00017





# F. Addition LED board Photographs

1. P/N Type: 900-07-00027