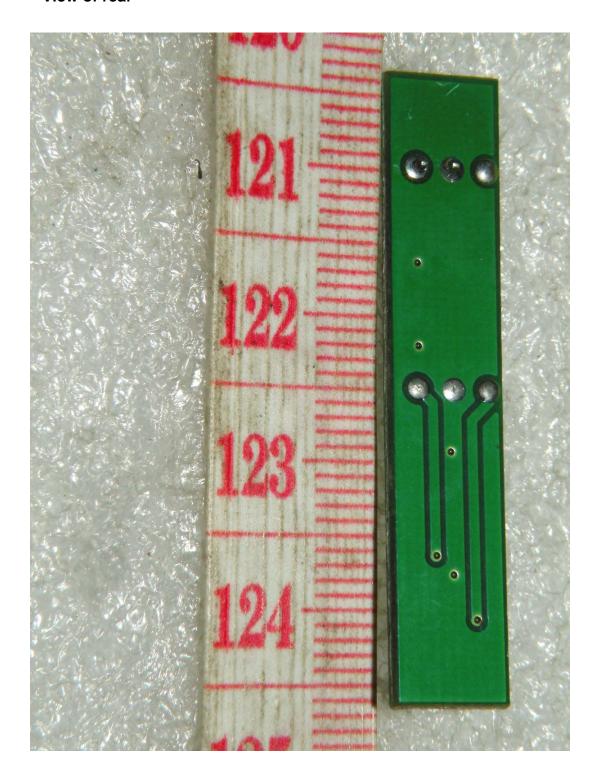

ddition of LED board

|                      | LED board P/N Type |
|----------------------|--------------------|
| Before<br>(Original) | 900-07-00017       |
|                      |                    |
| Addition             | 900-07-00027       |
|                      |                    |
| After                | 900-07-00017       |
| Ailei                | 900-07-00027       |

Please refer to next part.

# A. Before LCD Panel Photographs

1. Model Type: M240HW01





#### - View of label



# **B. Addition LCD Panel Photographs**

1. Model Type: M240HTN01





#### - View of label



# C. Before Main board Photographs

1. P/N Type: 3041001174





# D. Addition Main board Photographs

1. P/N Type: 304100117401





# E. Before LED board Photographs

1. P/N Type: 900-07-00017





# F. Addition LED board Photographs

1. P/N Type: 900-07-00027