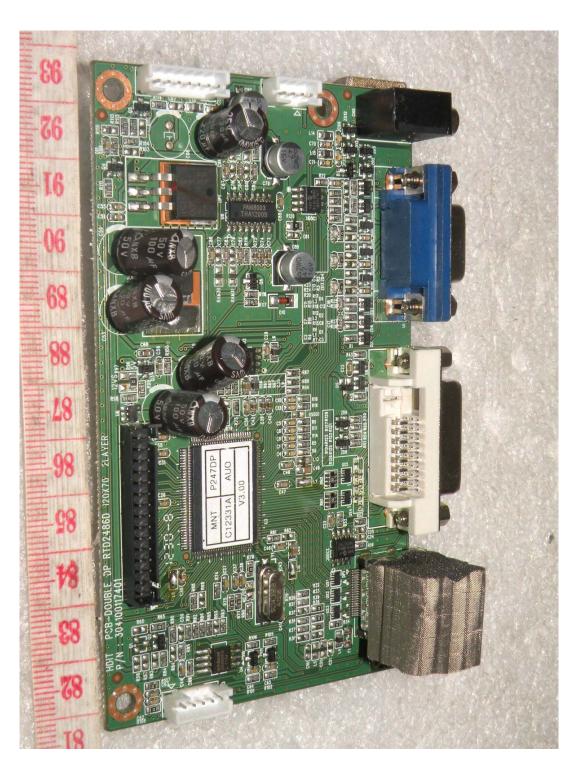

|  |
| Aitei                | 304100117401        |  |  |

#### - Addition of LED board

|                      | LED board P/N Type |
|----------------------|--------------------|
| Before<br>(Original) | 900-07-00017       |
|                      |                    |
| Addition             | 900-07-00027       |
|                      |                    |
| After                | 900-07-00017       |
| Ailei                | 900-07-00027       |

Please refer to next part.

# A. Before LCD Panel Photographs

1. Model Type: M240HW01





#### - View of label



# **B. Addition LCD Panel Photographs**

1. Model Type: M240HTN01





#### - View of label



# C. Before Main board Photographs

1. P/N Type: 3041001174





# D. Addition Main board Photographs

1. P/N Type: 304100117401





# E. Before LED board Photographs

1. P/N Type: 900-07-00017





# F. Addition LED board Photographs

1. P/N Type: 900-07-00027