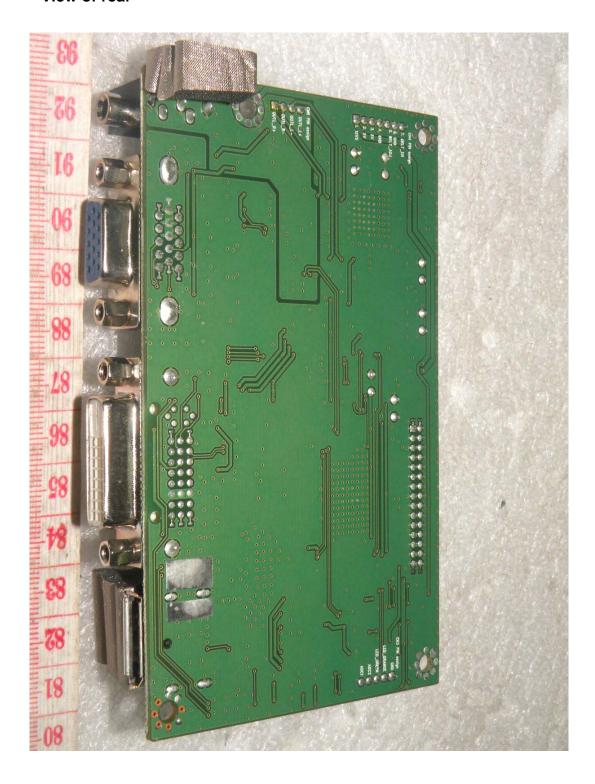

|
| Aitei                | 304100117401        |  |  |

#### - Addition of LED board

|                      | LED board P/N Type |
|----------------------|--------------------|
| Before<br>(Original) | 900-07-00017       |
|                      |                    |
| Addition             | 900-07-00027       |
|                      |                    |
| After                | 900-07-00017       |
| Ailei                | 900-07-00027       |

Please refer to next part.

# A. Before LCD Panel Photographs

1. Model Type: M240HW01





#### - View of label



# **B. Addition LCD Panel Photographs**

1. Model Type: M240HTN01





#### - View of label



# C. Before Main board Photographs

1. P/N Type: 3041001174





# D. Addition Main board Photographs

1. P/N Type: 304100117401





# E. Before LED board Photographs

1. P/N Type: 900-07-00017





# F. Addition LED board Photographs

1. P/N Type: 900-07-00027