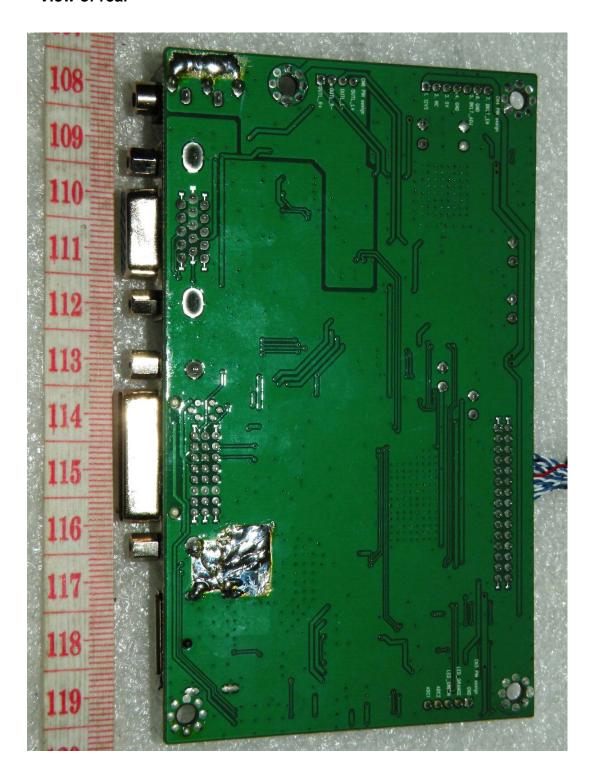

|  |  |
| After                | 3041001174          |  |  |
| Aitei                | 304100117401        |  |  |

#### - Addition of LED board

|                      | LED board P/N Type |
|----------------------|--------------------|
| Before<br>(Original) | 900-07-00017       |
|                      |                    |
| Addition             | 900-07-00027       |
|                      |                    |
| After                | 900-07-00017       |
| Ailei                | 900-07-00027       |

Please refer to next part.

# A. Before LCD Panel Photographs

1. Model Type: M240HW01





#### - View of label



# **B. Addition LCD Panel Photographs**

1. Model Type: M240HTN01





#### - View of label



# C. Before Main board Photographs

1. P/N Type: 3041001174





# D. Addition Main board Photographs

1. P/N Type: 304100117401





# E. Before LED board Photographs

1. P/N Type: 900-07-00017





# F. Addition LED board Photographs

1. P/N Type: 900-07-00027