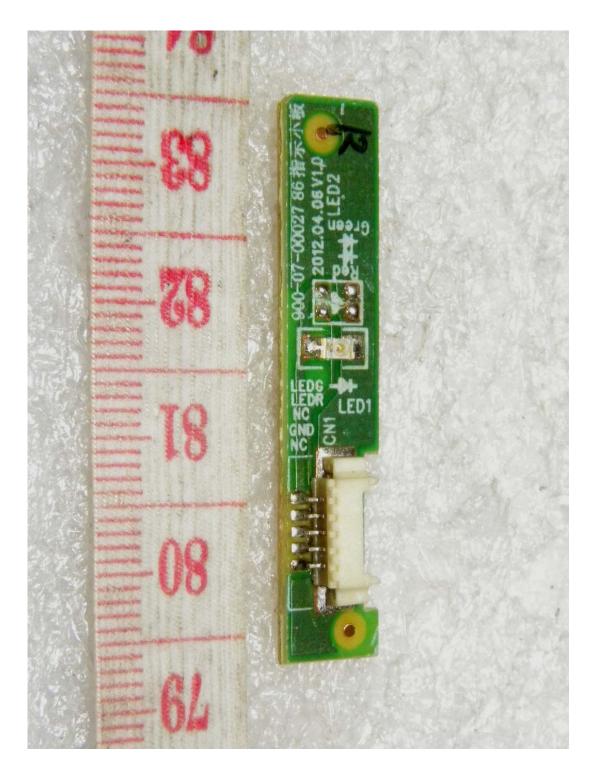

#### - Addition of LED board

|                      | LED board P/N Type |
|----------------------|--------------------|
| Before<br>(Original) | 900-07-00017       |
|                      |                    |
| Addition             | 900-07-00027       |
|                      |                    |
| After                | 900-07-00017       |
| Ailei                | 900-07-00027       |

# F. Addition LED board Photographs

1. P/N Type: 900-07-00027