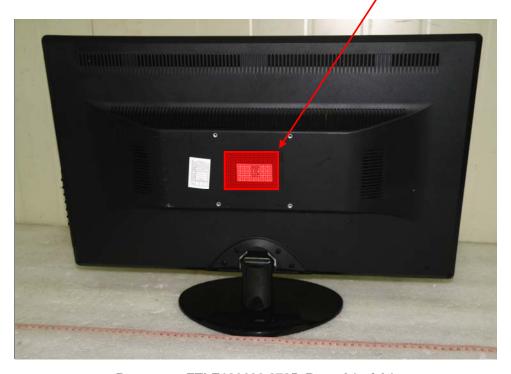

## **Label Location**

The label shown shall be permanently affixed at a conspicuous location on the device and be readily visible to the user at the time purchase.(Labeling requirements per 2.925)

Label here