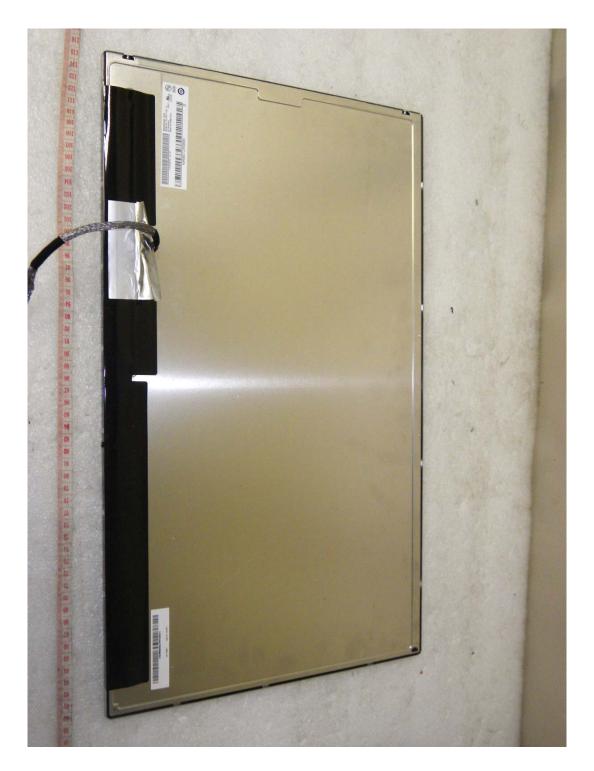

# B. Addition LCD Panel Photographs

# 1. Model Type: M240HTN01

### - View of front

- View of label