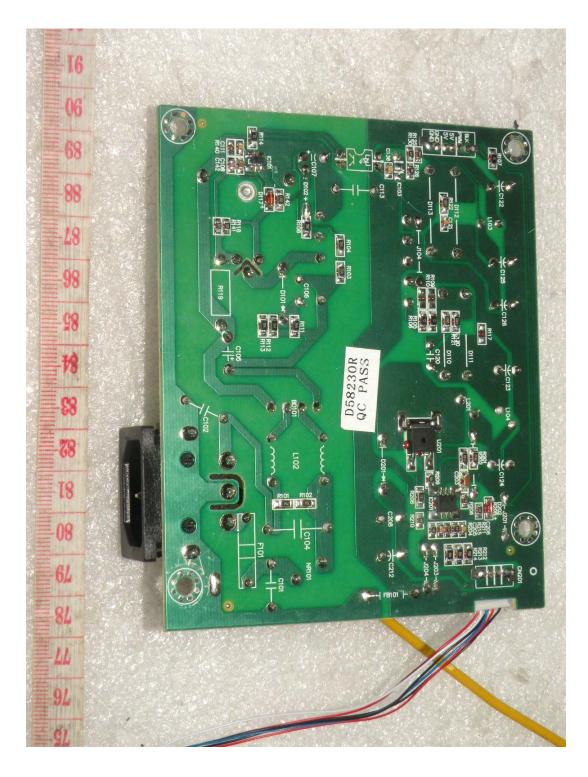

## **D. Addition Power board Photographs**

- 1. Model Type: PL73503 VER:1.1
- View of front

#### - Addition of Power board

|                      | Power board Model Type |  |
|----------------------|------------------------|--|
| Before<br>(Original) | PL73503 VER:1.0        |  |
|                      |                        |  |
| Addition             | PL73503 VER:1.1        |  |
|                      |                        |  |
| After                | PL73503 VER:1.0        |  |
| Ailei                | PL73503 VER:1.1        |  |