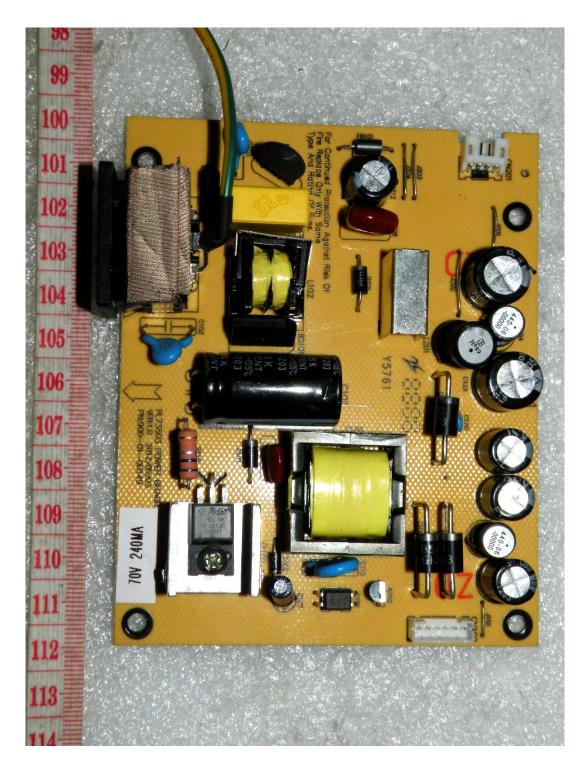

## **D. Addition Power board Photographs**

- 1. Model Type: PL73503 VER:1.1
- View of front