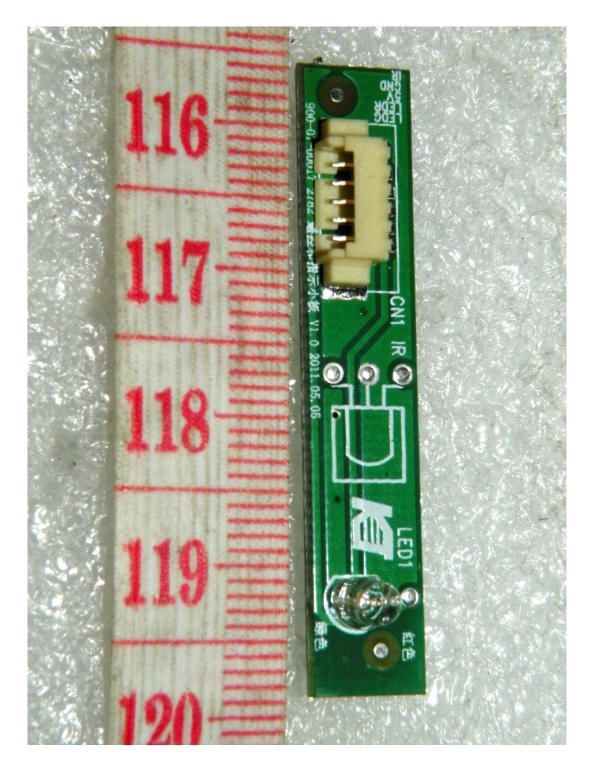

## E. Before LED board Photographs

- 1. P/N Type: 900-07-00017
- View of front

### - Addition of LED board

|                      | LED board P/N Type |  |  |
|----------------------|--------------------|--|--|
| Before<br>(Original) | 900-07-00017       |  |  |
|                      |                    |  |  |
| Addition             | 900-07-00027       |  |  |
|                      |                    |  |  |
| After                | 900-07-00017       |  |  |
| Allel                | 900-07-00027       |  |  |