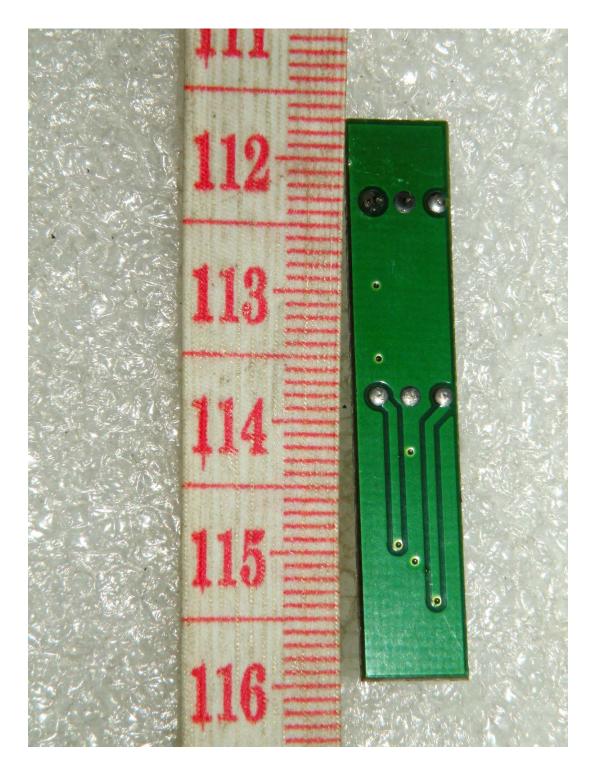

# F. Addition LED board Photographs

## 1. P/N Type: 900-07-00027

## - View of front

### - Addition of LED board

|                      | LED board P/N Type |  |  |
|----------------------|--------------------|--|--|
| Before<br>(Original) | 900-07-00017       |  |  |
|                      |                    |  |  |
| Addition             | 900-07-00027       |  |  |
|                      |                    |  |  |
| After                | 900-07-00017       |  |  |
| Allel                | 900-07-00027       |  |  |