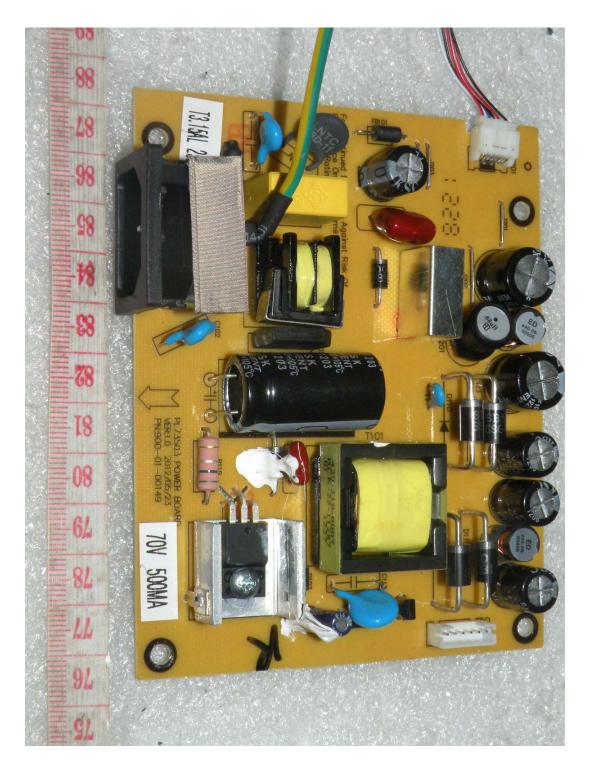

## **C. Before Power board Photographs**

- 1. Model Type: PL73503 VER:1.0
- View of front

#### - Addition of Power board

|                      | Power board Model Type |  |
|----------------------|------------------------|--|
| Before<br>(Original) | PL73503 VER:1.0        |  |
|                      |                        |  |
| Addition             | PL73503 VER:1.1        |  |
|                      |                        |  |
| After                | PL73503 VER:1.0        |  |
| Ailei                | PL73503 VER:1.1        |  |