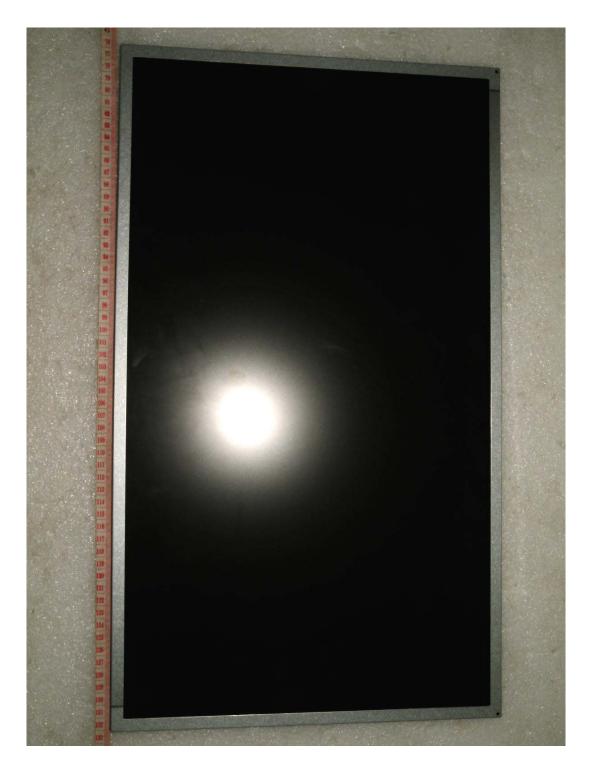

# A. Before LCD Panel Photographs

# 1. Model Type: M240HW01

### - View of front