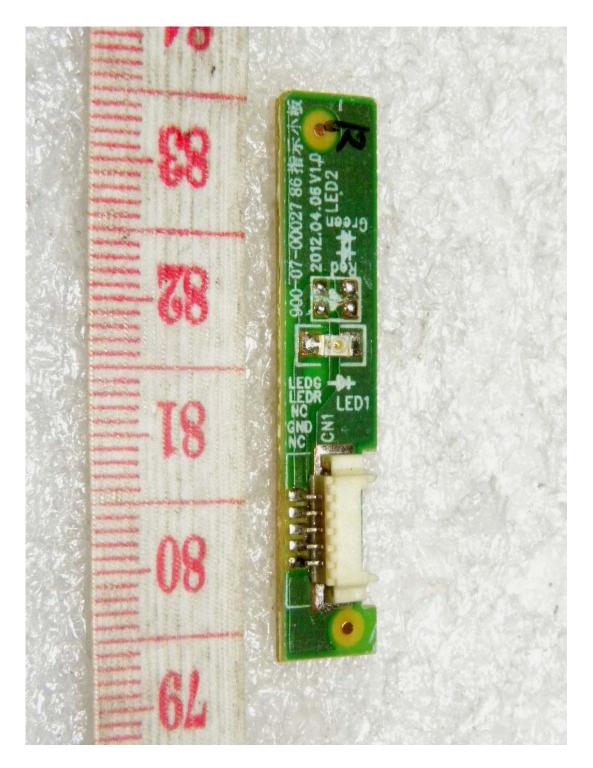

# F. Addition LED board Photographs

## 1. P/N Type: 900-07-00027

## - View of front