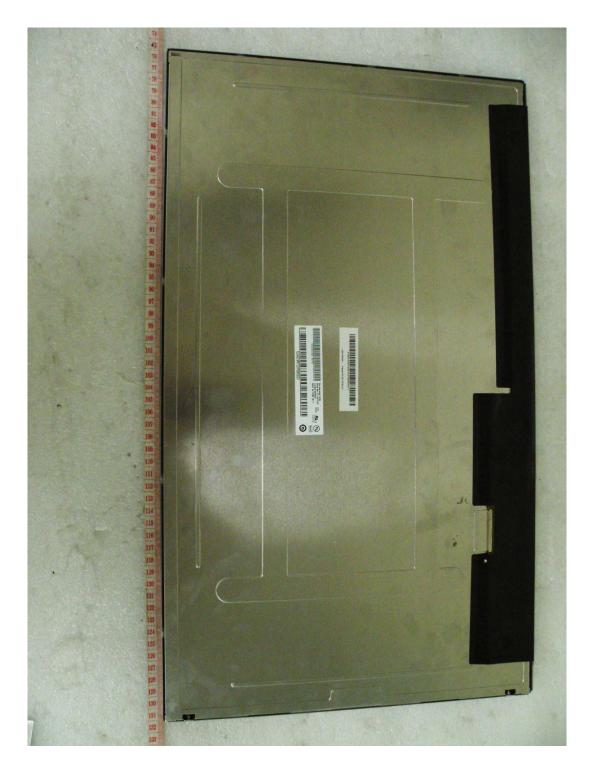

# A. Before LCD Panel Photographs

# 1. Model Type: M240HW01

#### - View of label