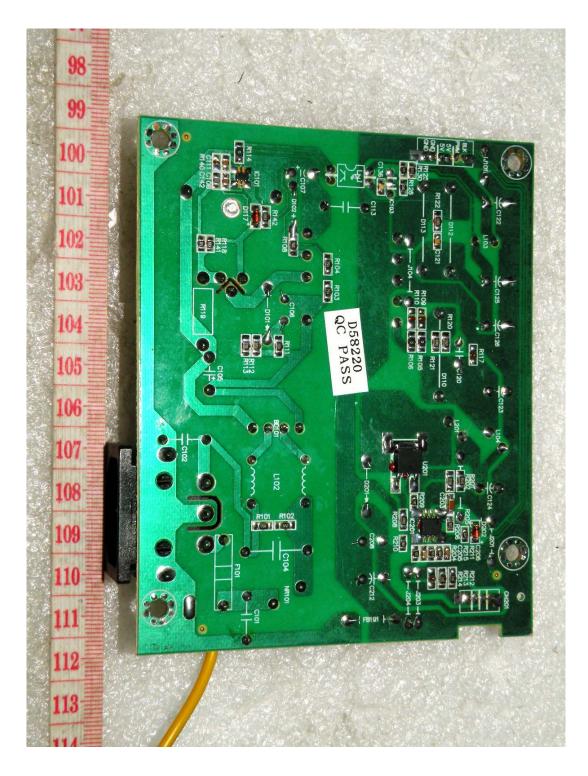

## **D. Addition Power board Photographs**

- 1. Model Type: PL73503 VER:1.1
- View of front