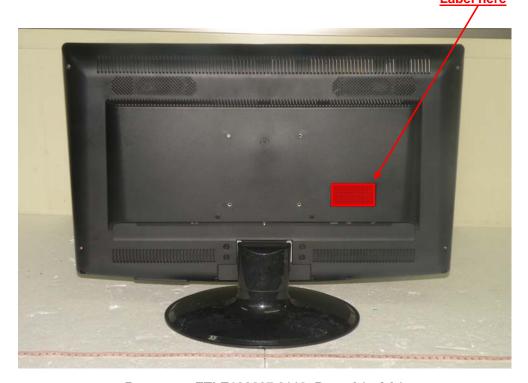

## **Label Location**

The label shown shall be permanently affixed at a conspicuous location on the device and be readily visible to the user at the time purchase.(Labeling requirements per 2.925)

Label here