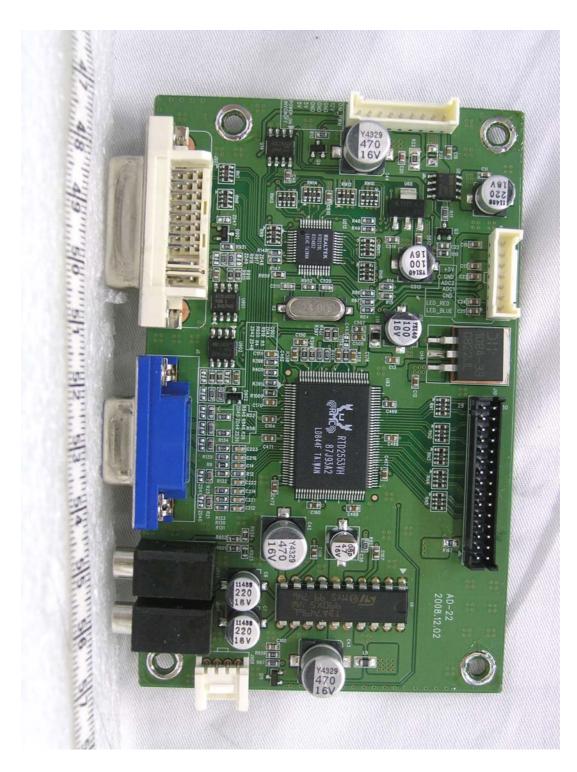

## A. Before Main board Photographs

1. Model Type: AD-22

#### - Modification of Main board

|              | Main board Model Type |  |
|--------------|-----------------------|--|
| Before       | AD-22                 |  |
| (Original)   |                       |  |
|              |                       |  |
| Modification | W242D VER.01          |  |
|              |                       |  |
| After        | W242D VER.01          |  |