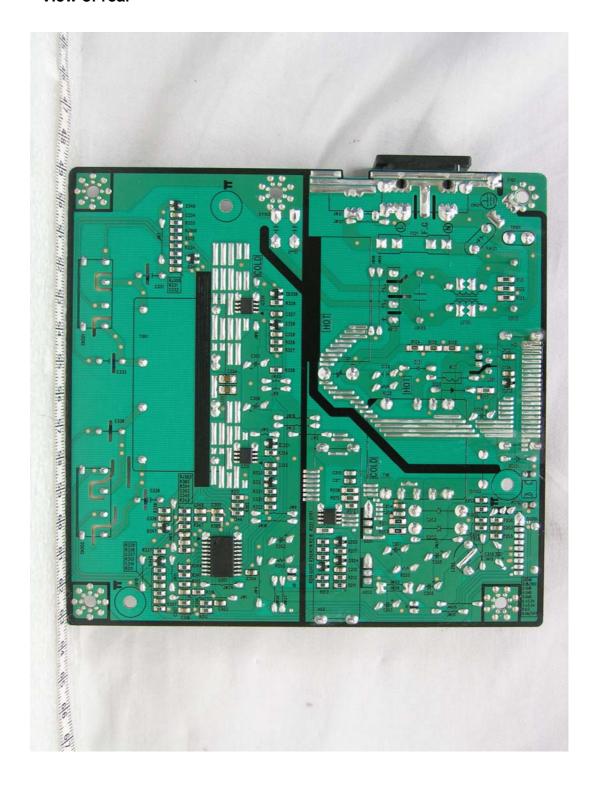

|--|
| Before       | AD-22                 |  |
| (Original)   |                       |  |
|              |                       |  |
| Modification | W242D VER.01          |  |
|              |                       |  |
| After        | W242D VER.01          |  |

#### - Modification of Power board

|                      | Power board Model Type |
|----------------------|------------------------|
| Before<br>(Original) | GIP2204MA REV1.1       |
| Modification         | D240P03A               |
| After                | D240P03A               |

Please refer to next part.

## A. Before Main board Photographs

1. Model Type: AD-22





# **B. Modification Main board Photographs**

1. Model Type: W242D VER.01





## C. Before Power board Photographs

1. Model Type: GIP2204MA REV1.1





## **D. Modification Power board Photographs**

1. Model Type: D240P03A