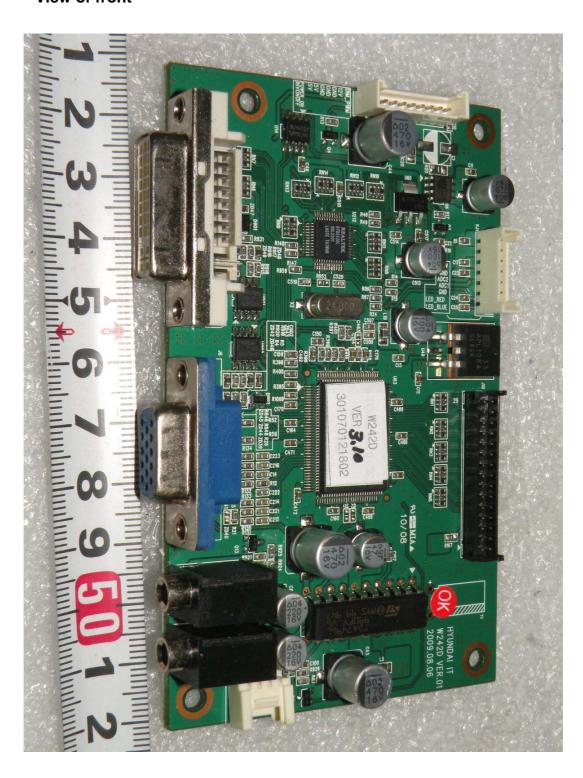

# **B. Modification Main board Photographs**

1. Model Type: W242D VER.01

#### - Modification of Main board

|              | Main board Model Type |  |
|--------------|-----------------------|--|
| Before       | AD-22                 |  |
| (Original)   |                       |  |
|              |                       |  |
| Modification | W242D VER.01          |  |
|              |                       |  |
| After        | W242D VER.01          |  |