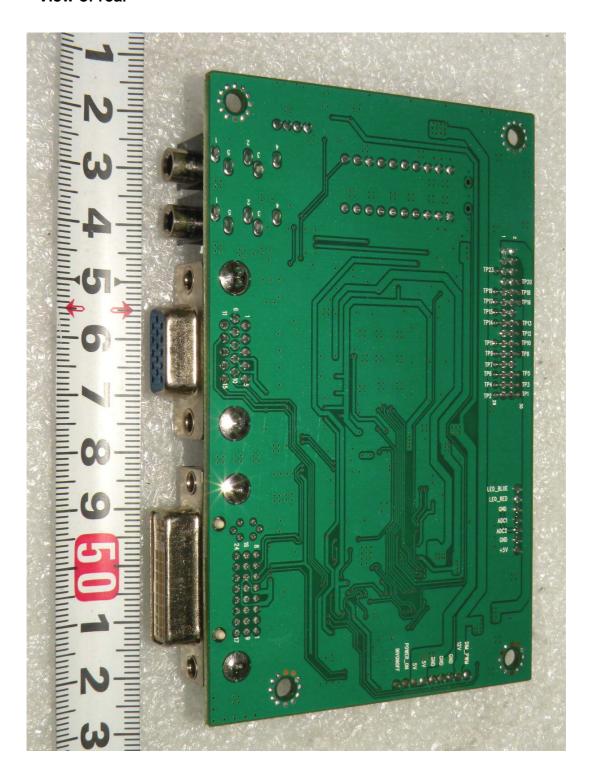

# **B. Modification Main board Photographs**

1. Model Type: W242D VER.01

#### - Modification of Main board

|              | Main board Model Type |  |
|--------------|-----------------------|--|
| Before       | AD-22                 |  |
| (Original)   |                       |  |
|              |                       |  |
| Modification | W242D VER.01          |  |
|              |                       |  |
| After        | W242D VER.01          |  |