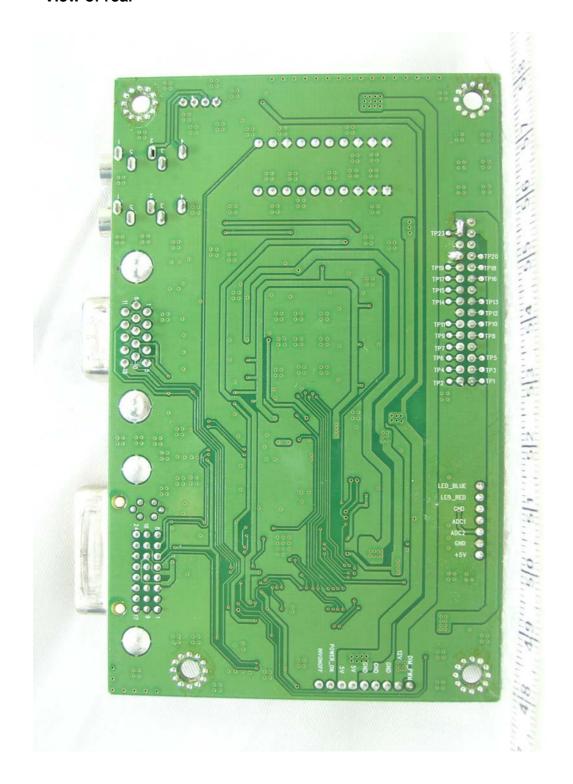

## A. Before Main board Photographs

1. Model Type: AD-22

#### - Modification of Main board

|              | Main board Model Type |  |
|--------------|-----------------------|--|
| Before       | AD-22                 |  |
| (Original)   |                       |  |
|              |                       |  |
| Modification | W242D VER.01          |  |
|              |                       |  |
| After        | W242D VER.01          |  |