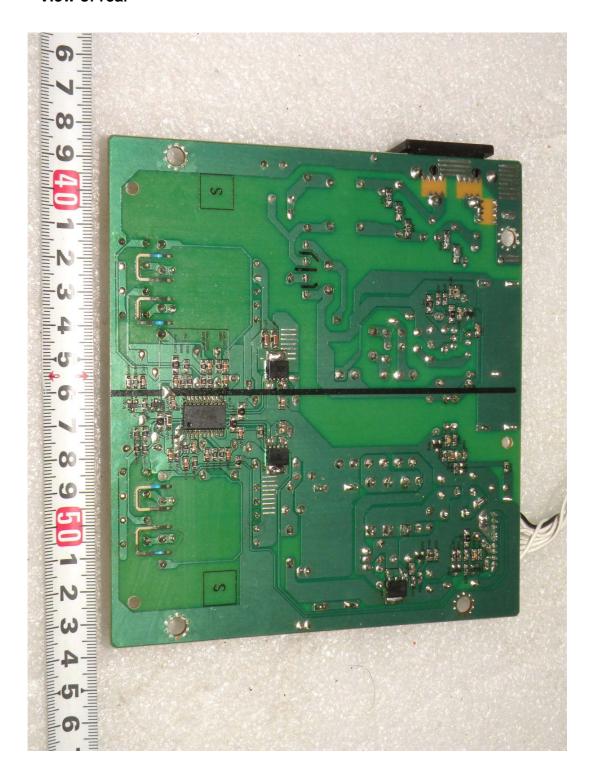

|  |
|              |                       |  |
| Modification | W242D VER.01          |  |
|              |                       |  |
| After        | W242D VER.01          |  |

#### - Modification of Power board

|                      | Power board Model Type |
|----------------------|------------------------|
| Before<br>(Original) | GIP2204MA REV1.1       |
| Modification         | D240P03A               |
| After                | D240P03A               |

Please refer to next part.

## A. Before Main board Photographs

1. Model Type: AD-22





# **B. Modification Main board Photographs**

1. Model Type: W242D VER.01





## C. Before Power board Photographs

1. Model Type: GIP2204MA REV1.1





## **D. Modification Power board Photographs**

1. Model Type: D240P03A