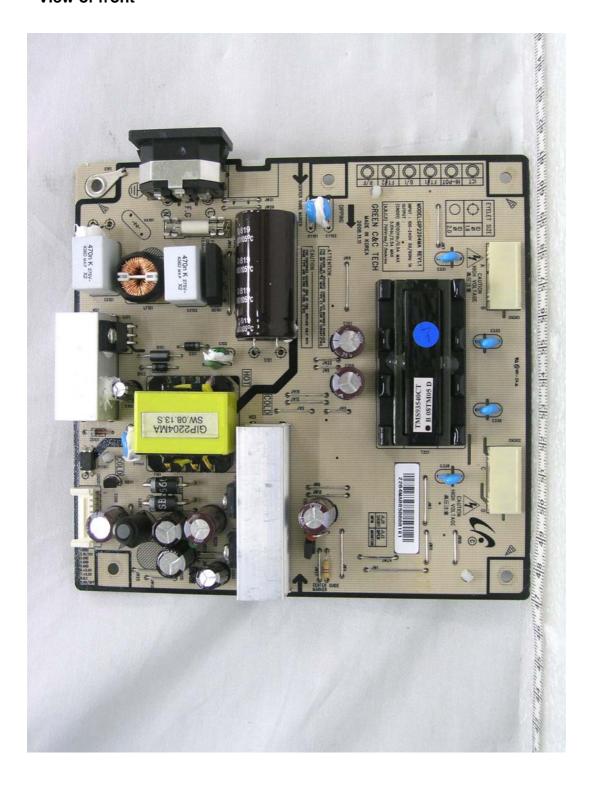

--|--|
| Before       | AD-22                 |  |
| (Original)   |                       |  |
|              |                       |  |
| Modification | W242D VER.01          |  |
|              |                       |  |
| After        | W242D VER.01          |  |

#### - Modification of Power board

|                      | Power board Model Type |
|----------------------|------------------------|
| Before<br>(Original) | GIP2204MA REV1.1       |
| Modification         | D240P03A               |
| After                | D240P03A               |

Please refer to next part.

## A. Before Main board Photographs

1. Model Type: AD-22





# **B. Modification Main board Photographs**

1. Model Type: W242D VER.01





## C. Before Power board Photographs

1. Model Type: GIP2204MA REV1.1





## **D. Modification Power board Photographs**

1. Model Type: D240P03A