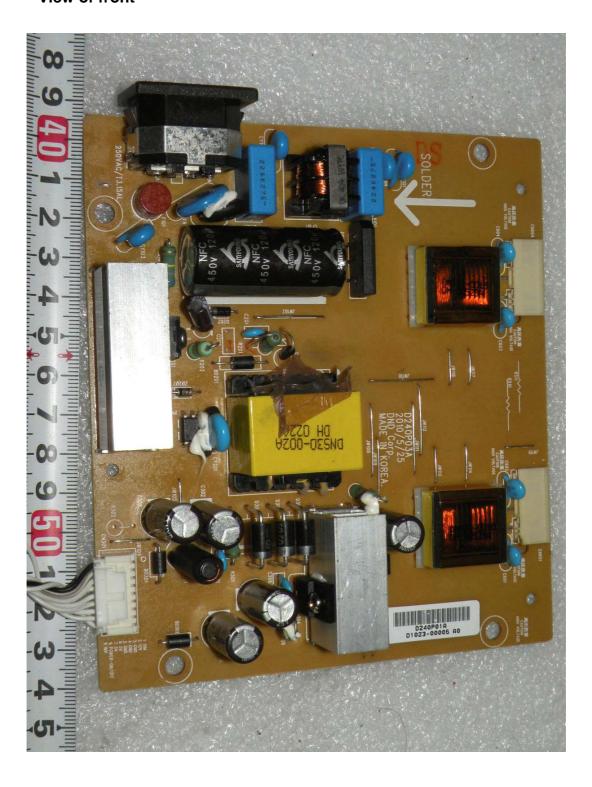

|  |
|              |                       |  |
| Modification | W242D VER.01          |  |
|              |                       |  |
| After        | W242D VER.01          |  |

#### - Modification of Power board

|                      | Power board Model Type |
|----------------------|------------------------|
| Before<br>(Original) | GIP2204MA REV1.1       |
| Modification         | D240P03A               |
| After                | D240P03A               |

Please refer to next part.

## A. Before Main board Photographs

1. Model Type: AD-22





# **B. Modification Main board Photographs**

1. Model Type: W242D VER.01





## C. Before Power board Photographs

1. Model Type: GIP2204MA REV1.1





## **D. Modification Power board Photographs**

1. Model Type: D240P03A