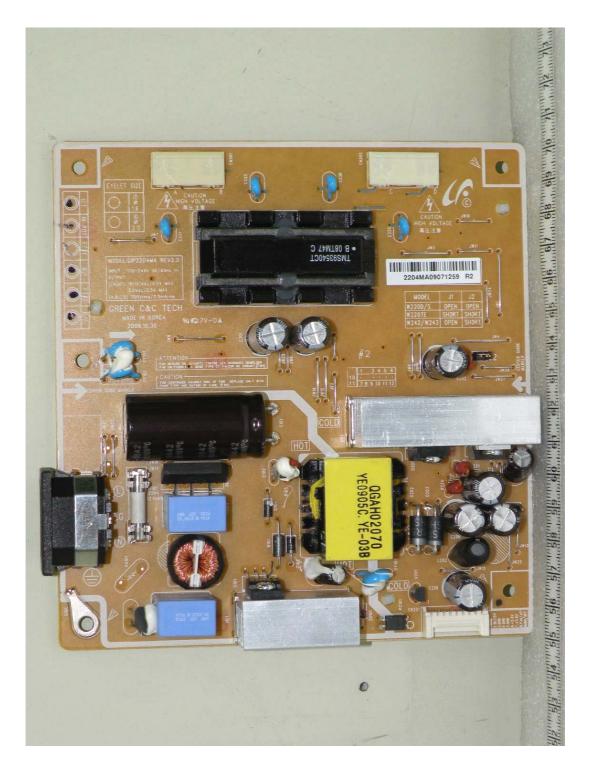

## C. Before Power board Photographs

- 1. Model Type: GIP2204MA REV2.0
- View of front