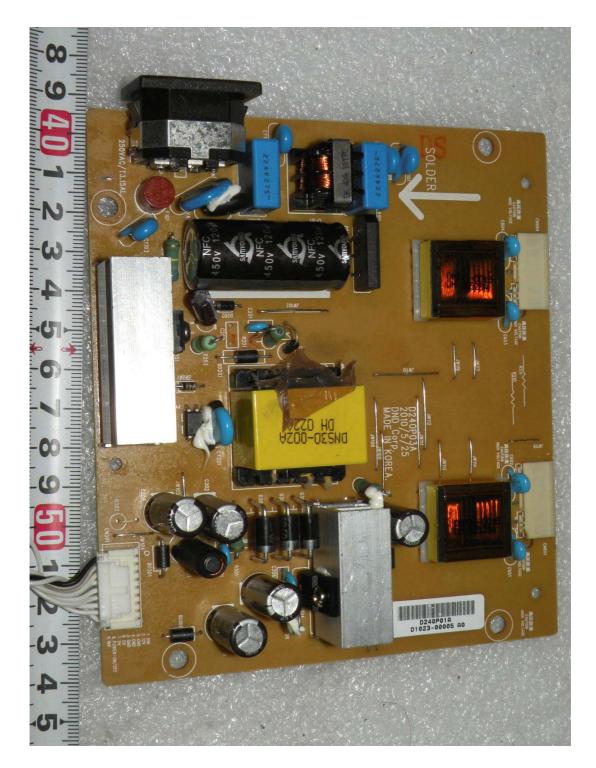

## **D. Modification Power board Photographs**

- 1. Model Type: D240P03A
- View of front