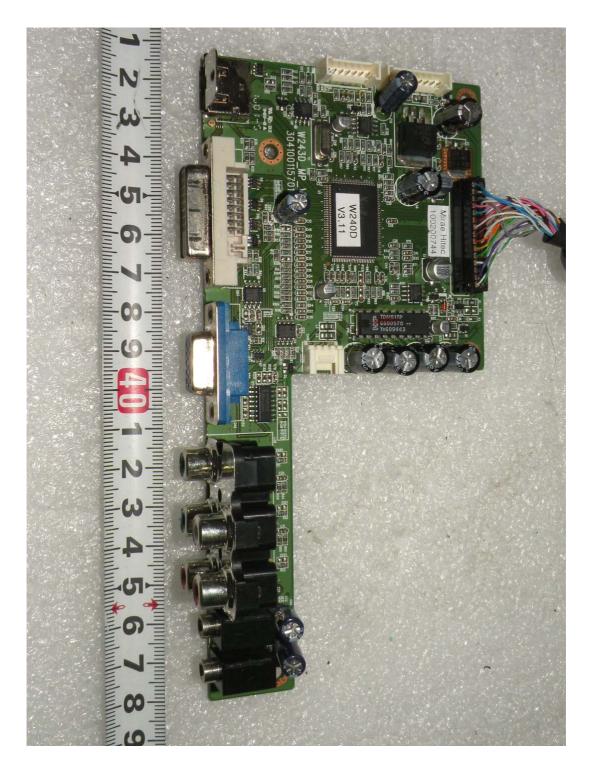

## **B. Modification Main board Photographs**

- 1. Model Type: W243D\_MP\_VER1
- View of front

- View of rear