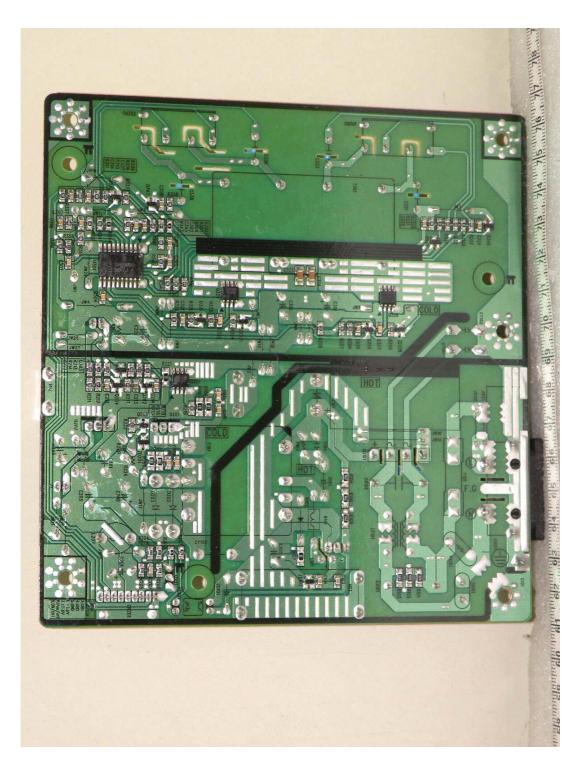

efore<br>(Original) | W243D_VP_VER1         |
| Modification         | W243D_MP_VER1         |
| After                | W243D_MP_VER1         |

#### - Modification of Power board

|                      | Power board Model Type |
|----------------------|------------------------|
| Before<br>(Original) | GIP2204MA REV2.0       |
| Modification         | D240P03A               |
| After                | D240P03A               |

Please refer to next part.

### A. Before Main board Photographs

- 1. Model Type: W243D\_VP\_VER1
- View of front



### - View of rear



## **B. Modification Main board Photographs**

- 1. Model Type: W243D\_MP\_VER1
- View of front



- View of rear



## C. Before Power board Photographs

- 1. Model Type: GIP2204MA REV2.0
- View of front



### - View of rear



## **D. Modification Power board Photographs**

- 1. Model Type: D240P03A
- View of front