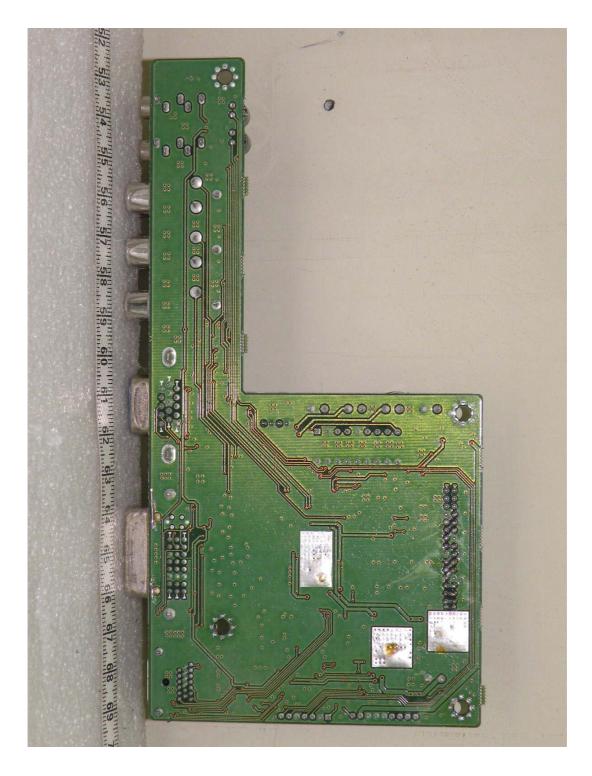

# Class II permissive change of modification of presently authorized equipment

#### - Modification of Main board

|                      | Main board Model Type |
|----------------------|-----------------------|
| Before<br>(Original) | W243D_VP_VER1         |
| Modification         | W243D_MP_VER1         |
| After                | W243D_MP_VER1         |

#### - Modification of Power board

|                      | Power board Model Type |
|----------------------|------------------------|
| Before<br>(Original) | GIP2204MA REV2.0       |
| Modification         | D240P03A               |
| After                | D240P03A               |

Please refer to next part.

### A. Before Main board Photographs

- 1. Model Type: W243D\_VP\_VER1
- View of front



### - View of rear



## **B. Modification Main board Photographs**

- 1. Model Type: W243D\_MP\_VER1
- View of front



- View of rear



## C. Before Power board Photographs

- 1. Model Type: GIP2204MA REV2.0
- View of front



### - View of rear



## **D. Modification Power board Photographs**

- 1. Model Type: D240P03A
- View of front