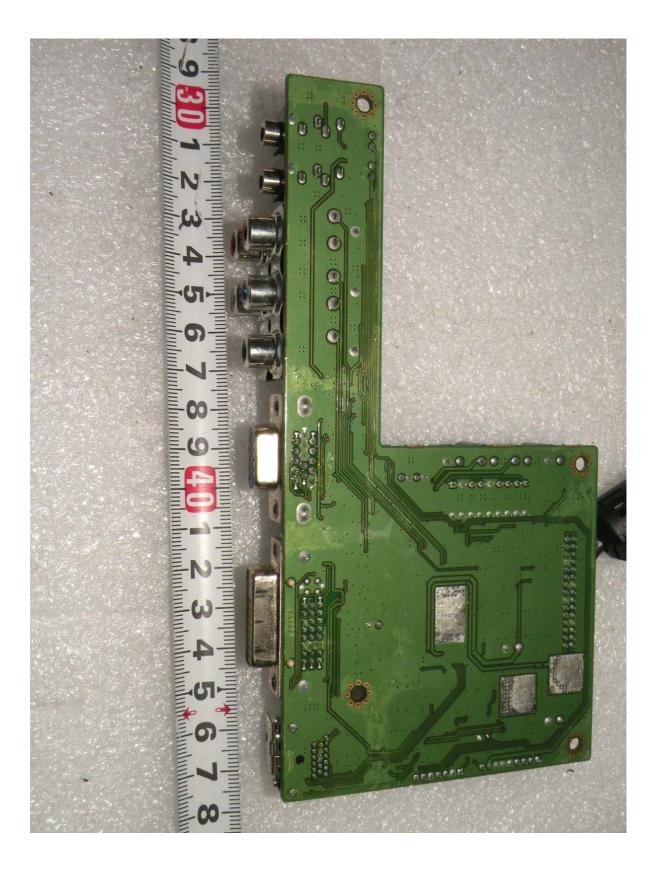

## **B. Modification Main board Photographs**

- 1. Model Type: W243D\_MP\_VER1
- View of front

- View of rear