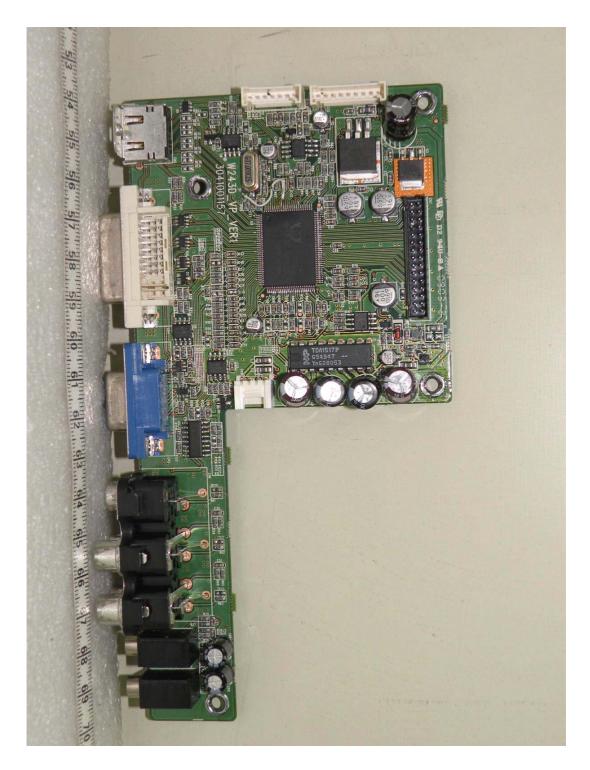

### A. Before Main board Photographs

- 1. Model Type: W243D\_VP\_VER1
- View of front