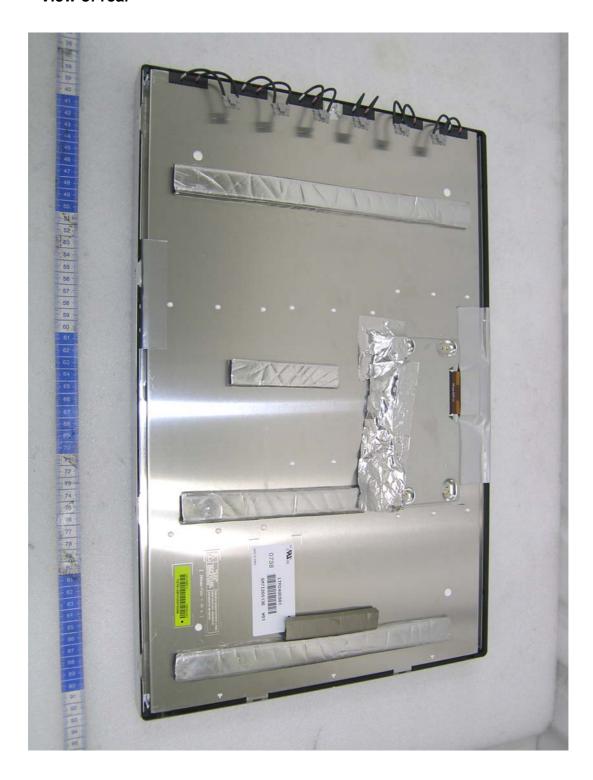

UNG/ KOREA            |
|                      |                      |                           |
| Addition             | M240UW04             | AU Optronics Corp./ CHINA |
|                      |                      |                           |
| After                | LTM240CT01           | SAMSUNG/ KOREA            |
|                      | LTM240CS01           | SAMSUNG/ KOREA            |
|                      | M240UW04             | AU Optronics Corp./ CHINA |

<sup>\*</sup> LCD Panel of models may be used the one of three type selected by manufacture.

Please refer to next part.

# A. Before LCD Panel Photographs

1. Model Type: LTM240CT01

- View of front



## - View of rear



#### - View of label



## 2. Model Type: LTM240CS01

## - View of front



## - View of rear



#### - View of label



# **B. Addition LCD Panel Photographs**

1. Model Type: M240UW04

- View of front



## - View of rear



#### - View of label