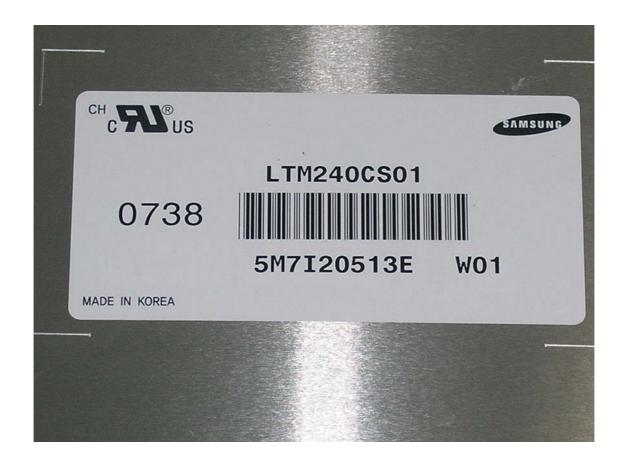

|                      |                      |                           |
| Addition             | M240UW04             | AU Optronics Corp./ CHINA |
|                      |                      |                           |
| After                | LTM240CT01           | SAMSUNG/ KOREA            |
|                      | LTM240CS01           | SAMSUNG/ KOREA            |
|                      | M240UW04             | AU Optronics Corp./ CHINA |

<sup>\*</sup> LCD Panel of models may be used the one of three type selected by manufacture.

Please refer to next part.

# A. Before LCD Panel Photographs

1. Model Type: LTM240CT01

- View of front



## - View of rear



#### - View of label



## 2. Model Type: LTM240CS01

## - View of front



## - View of rear



#### - View of label



# **B. Addition LCD Panel Photographs**

1. Model Type: M240UW04

- View of front



## - View of rear



#### - View of label