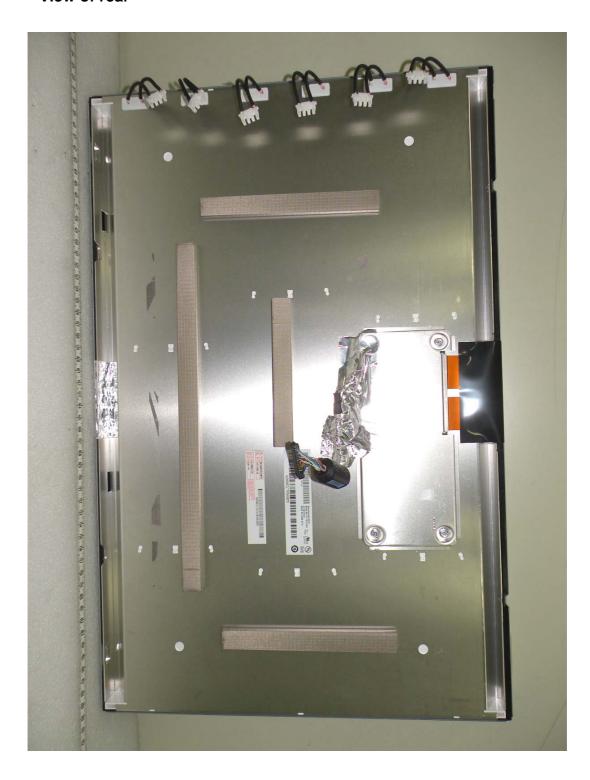

W04             | AU Optronics Corp./ CHINA |
|                      |                      |                           |
| After                | LTM240CT01           | SAMSUNG/ KOREA            |
|                      | LTM240CS01           | SAMSUNG/ KOREA            |
|                      | M240UW04             | AU Optronics Corp./ CHINA |

<sup>\*</sup> LCD Panel of models may be used the one of three type selected by manufacture.

Please refer to next part.

# A. Before LCD Panel Photographs

1. Model Type: LTM240CT01

- View of front



## - View of rear



#### - View of label



## 2. Model Type: LTM240CS01

## - View of front



## - View of rear



#### - View of label



# **B. Addition LCD Panel Photographs**

1. Model Type: M240UW04

- View of front



## - View of rear



#### - View of label