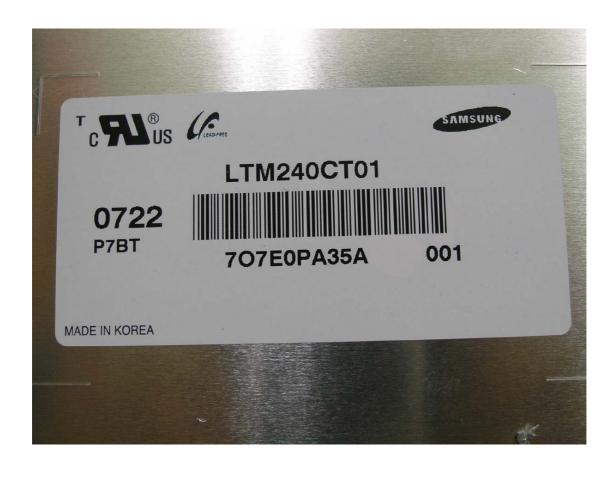

/ KOREA            |
|                      | LTM240CS01           | SAMSUNG/ KOREA            |
|                      |                      |                           |
| Addition             | M240UW04             | AU Optronics Corp./ CHINA |
|                      |                      |                           |
| After                | LTM240CT01           | SAMSUNG/ KOREA            |
|                      | LTM240CS01           | SAMSUNG/ KOREA            |
|                      | M240UW04             | AU Optronics Corp./ CHINA |

<sup>\*</sup> LCD Panel of models may be used the one of three type selected by manufacture.

Please refer to next part.

# A. Before LCD Panel Photographs

1. Model Type: LTM240CT01

- View of front



## - View of rear



#### - View of label



## 2. Model Type: LTM240CS01

## - View of front



## - View of rear



#### - View of label



# **B. Addition LCD Panel Photographs**

1. Model Type: M240UW04

- View of front



## - View of rear



#### - View of label