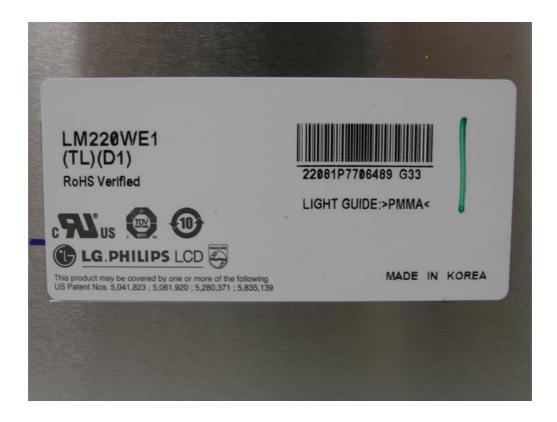

|                      |                             |
| Addition             | M220EW01             | AU Optronlcs Corp / China   |
|                      |                      |                             |
| After                | LTM220M1-L01         | Samsung Electronics / Korea |
|                      | LM220WE1             | LG. PHILIPS LCD / Korea     |
|                      | M220EW01             | AU Optronlcs Corp / China   |

<sup>\*</sup> LCD Panel of models may be used the one of three type selected by manufacture.

Please refer to next part.

# A. Before LCD Panel Photographs

1. Model Type: LTM220M1-L01

- View of front



## - View of rear



#### - View of label



## 2. Model Type: LM220WE1

## - View of front



## - View of rear



#### - View of label



# **B. Addition LCD Panel Photographs**

1. Model Type: M220EW01

- View of front



## - View of rear



#### - View of label