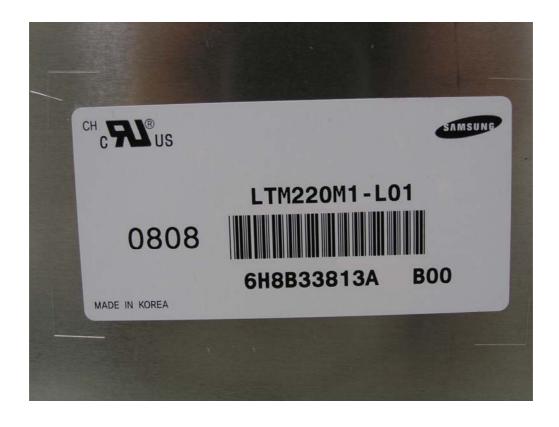

ea |
|                      | LM220WE1             | LG. PHILIPS LCD / Korea     |
|                      |                      |                             |
| Addition             | M220EW01             | AU Optronlcs Corp / China   |
|                      |                      |                             |
| After                | LTM220M1-L01         | Samsung Electronics / Korea |
|                      | LM220WE1             | LG. PHILIPS LCD / Korea     |
|                      | M220EW01             | AU Optronlcs Corp / China   |

<sup>\*</sup> LCD Panel of models may be used the one of three type selected by manufacture.

Please refer to next part.

# A. Before LCD Panel Photographs

1. Model Type: LTM220M1-L01

- View of front



## - View of rear



#### - View of label



## 2. Model Type: LM220WE1

## - View of front



## - View of rear



#### - View of label



# **B. Addition LCD Panel Photographs**

1. Model Type: M220EW01

- View of front



## - View of rear



#### - View of label