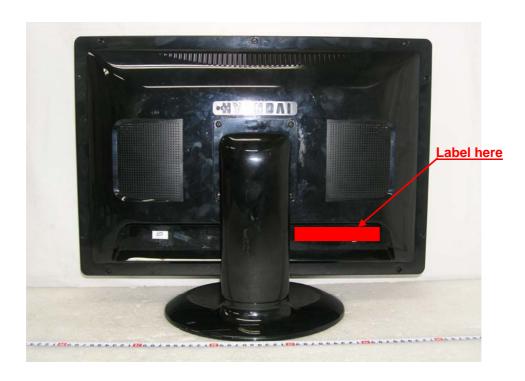

## **Label Location**

The label shown shall be permanently affixed at a conspicuous location on the device and be readily visible to the user at the time purchase.(Labeling requirements per 2.925)

Report no. ETLE080402.274, Page A1 of A1