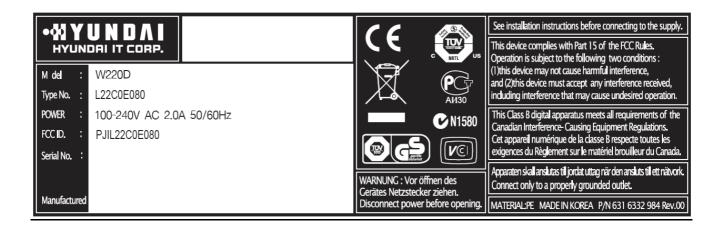

## **Product Label Sample with FCC Label information**

Following is a sample copy of the label that will be placed on the rear cabinet of the product. The FCC ID Label and compliance statement are marked in the product label.

## **Label Location**

The label shown shall be permanently affixed at a conspicuous location on the device and be readily visible to the user at the time purchase.(Labeling requirements per 2.925)

Report no. ETLE080402.274, Page A1 of A1