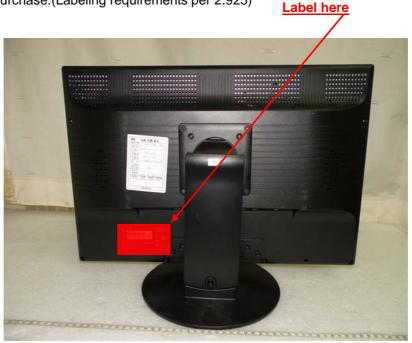

## Label Location

The label shown shall be permanently affixed at a conspicuous location on the device and be readily visible to the user at the time purchase. (Labeling requirements per 2.925)

Report no. ETLE100720.0315, Page A1 of A1