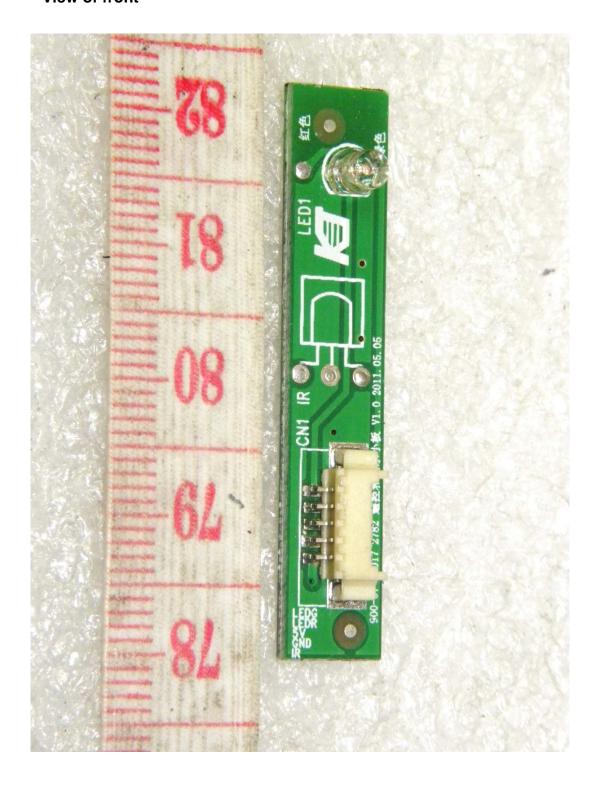

|  |

#### - Addition of LED board

|                      | LED board Model Type |  |  |
|----------------------|----------------------|--|--|
| Before<br>(Original) | 900-07-00017         |  |  |
|                      |                      |  |  |
| Addition             | 900-07-00027         |  |  |
|                      |                      |  |  |
| After                | 900-07-00017         |  |  |
| Aiter                | 900-07-00027         |  |  |

Please refer to next part.

# A. Before LCD Panel Photographs

1. Model Type: M215HW03





#### - View of label



# 2. Model Type: LM215WF4





#### - View of label



# **B. Addition LCD Panel Photographs**

1. Model Type: M215HTN01





#### - View of label



# C. Before LED board Photographs

1. Model Type: 900-07-00017





# D. Addition LED board Photographs

1. Model Type: 900-07-00027