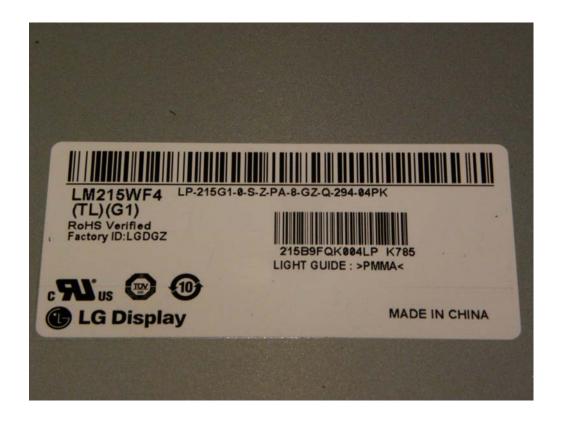

A |  |
|                      | LM215WF4             | LG Display / CHINA         |  |
|                      | M215HTN01            | AU Optronics Corp. / CHINA |  |

#### - Addition of LED board

|                      | LED board Model Type |  |  |
|----------------------|----------------------|--|--|
| Before<br>(Original) | 900-07-00017         |  |  |
|                      |                      |  |  |
| Addition             | 900-07-00027         |  |  |
|                      |                      |  |  |
| After                | 900-07-00017         |  |  |
| Aiter                | 900-07-00027         |  |  |

Please refer to next part.

# A. Before LCD Panel Photographs

1. Model Type: M215HW03





#### - View of label



# 2. Model Type: LM215WF4





#### - View of label



# **B. Addition LCD Panel Photographs**

1. Model Type: M215HTN01





#### - View of label



# C. Before LED board Photographs

1. Model Type: 900-07-00017





# D. Addition LED board Photographs

1. Model Type: 900-07-00027