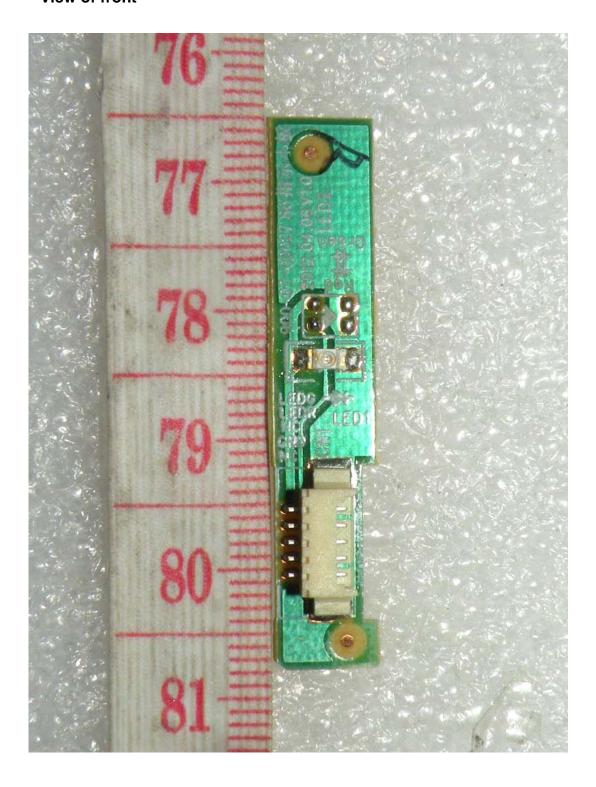

d Model Type |  |  |
|----------------------|----------------------|--|--|
| Before<br>(Original) | 900-07-00017         |  |  |
|                      |                      |  |  |
| Addition             | 900-07-00027         |  |  |
|                      |                      |  |  |
| After                | 900-07-00017         |  |  |
| Aiter                | 900-07-00027         |  |  |

Please refer to next part.

# A. Before LCD Panel Photographs

1. Model Type: M215HW03





#### - View of label



# 2. Model Type: LM215WF4





#### - View of label



# **B. Addition LCD Panel Photographs**

1. Model Type: M215HTN01





#### - View of label



# C. Before LED board Photographs

1. Model Type: 900-07-00017





# D. Addition LED board Photographs

1. Model Type: 900-07-00027