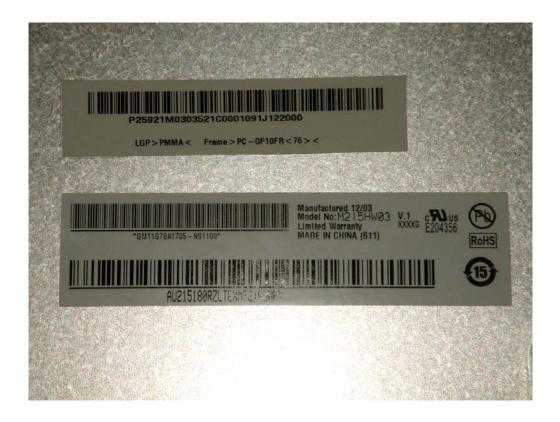

| M215HW03             | AU Optronics Corp. / CHINA |  |
|                      | LM215WF4             | LG Display / CHINA         |  |
|                      | M215HTN01            | AU Optronics Corp. / CHINA |  |

#### - Addition of LED board

|                      | LED board Model Type |  |  |
|----------------------|----------------------|--|--|
| Before<br>(Original) | 900-07-00017         |  |  |
|                      |                      |  |  |
| Addition             | 900-07-00027         |  |  |
|                      |                      |  |  |
| After                | 900-07-00017         |  |  |
| Aiter                | 900-07-00027         |  |  |

Please refer to next part.

# A. Before LCD Panel Photographs

1. Model Type: M215HW03





#### - View of label



# 2. Model Type: LM215WF4





#### - View of label



# **B. Addition LCD Panel Photographs**

1. Model Type: M215HTN01





#### - View of label



# C. Before LED board Photographs

1. Model Type: 900-07-00017





# D. Addition LED board Photographs

1. Model Type: 900-07-00027