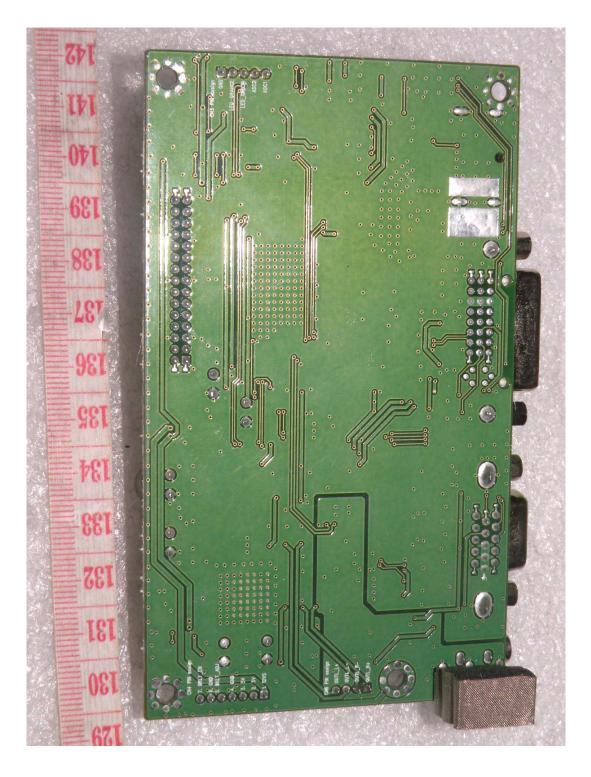

ore<br>(Original) | 3041001174          |  |  |
|                      |                     |  |  |
| Addition             | 304100117401        |  |  |
|                      |                     |  |  |
| After                | 3041001174          |  |  |
| Allei                | 304100117401        |  |  |

Please refer to next part.

# A. Before LCD Panel Photographs

- 1. Model Type: M215HW03
- View of front



#### - View of rear



#### - View of label



# **B. Addition LCD Panel Photographs**

### 1. Model Type: LM215WF4

#### - View of front







- View of label



### C. Before Main board Photographs

- 1. P/N Type: 3041001174
- View of front



#### - View of rear



## D. Addition Main board Photographs

## 1. P/N Type: 304100117401

- View of front



### - View of rear