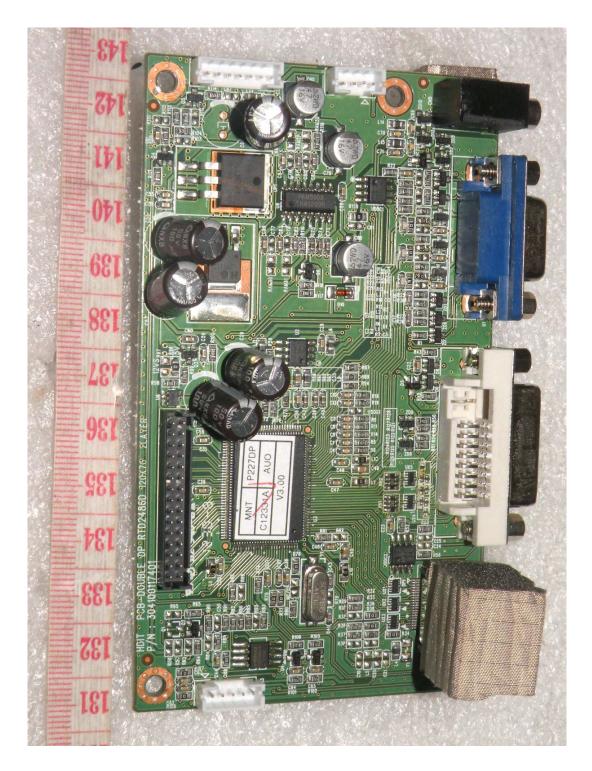

---------|--|--|
| Before<br>(Original) | 3041001174          |  |  |
|                      |                     |  |  |
| Addition             | 304100117401        |  |  |
|                      |                     |  |  |
| After                | 3041001174          |  |  |
| Allei                | 304100117401        |  |  |

Please refer to next part.

# A. Before LCD Panel Photographs

- 1. Model Type: M215HW03
- View of front



#### - View of rear



#### - View of label



# **B. Addition LCD Panel Photographs**

### 1. Model Type: LM215WF4

#### - View of front







- View of label



### C. Before Main board Photographs

- 1. P/N Type: 3041001174
- View of front



#### - View of rear



## D. Addition Main board Photographs

## 1. P/N Type: 304100117401

- View of front



### - View of rear