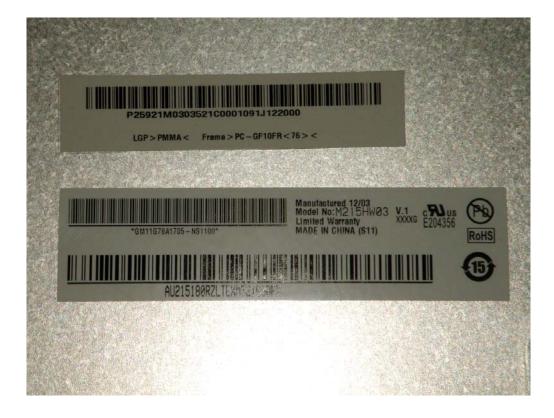

|                            |
| After                | M215HW03             | AU Optronics Corp. / CHINA |
|                      | LM215WF4             | LG Display / CHINA         |

#### - Addition of Main board

|                      | Main board P/N Type |  |  |
|----------------------|---------------------|--|--|
| Before<br>(Original) | 3041001174          |  |  |
|                      |                     |  |  |
| Addition             | 304100117401        |  |  |
|                      |                     |  |  |
| After                | 3041001174          |  |  |
| Allei                | 304100117401        |  |  |

Please refer to next part.

# A. Before LCD Panel Photographs

- 1. Model Type: M215HW03
- View of front



#### - View of rear



#### - View of label



# **B. Addition LCD Panel Photographs**

### 1. Model Type: LM215WF4

#### - View of front







- View of label



### C. Before Main board Photographs

- 1. P/N Type: 3041001174
- View of front



#### - View of rear



## D. Addition Main board Photographs

## 1. P/N Type: 304100117401

- View of front



### - View of rear