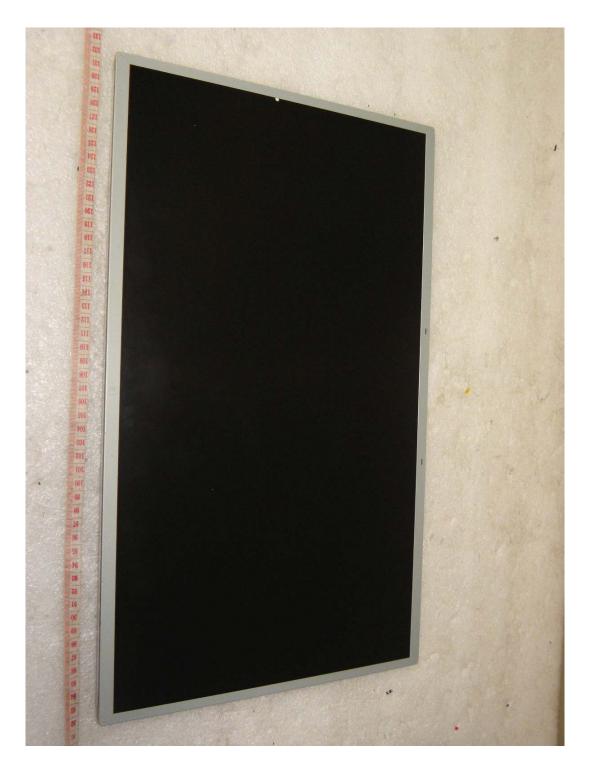

cs Corp. / CHINA |
|                      | LM215WF4             | LG Display / CHINA         |

#### - Addition of Main board

|                      | Main board P/N Type |  |  |
|----------------------|---------------------|--|--|
| Before<br>(Original) | 3041001174          |  |  |
|                      |                     |  |  |
| Addition             | 304100117401        |  |  |
|                      |                     |  |  |
| After                | 3041001174          |  |  |
| Allei                | 304100117401        |  |  |

Please refer to next part.

# A. Before LCD Panel Photographs

- 1. Model Type: M215HW03
- View of front



#### - View of rear



#### - View of label



# **B. Addition LCD Panel Photographs**

### 1. Model Type: LM215WF4

#### - View of front







- View of label



### C. Before Main board Photographs

- 1. P/N Type: 3041001174
- View of front



#### - View of rear



## D. Addition Main board Photographs

## 1. P/N Type: 304100117401

- View of front



### - View of rear