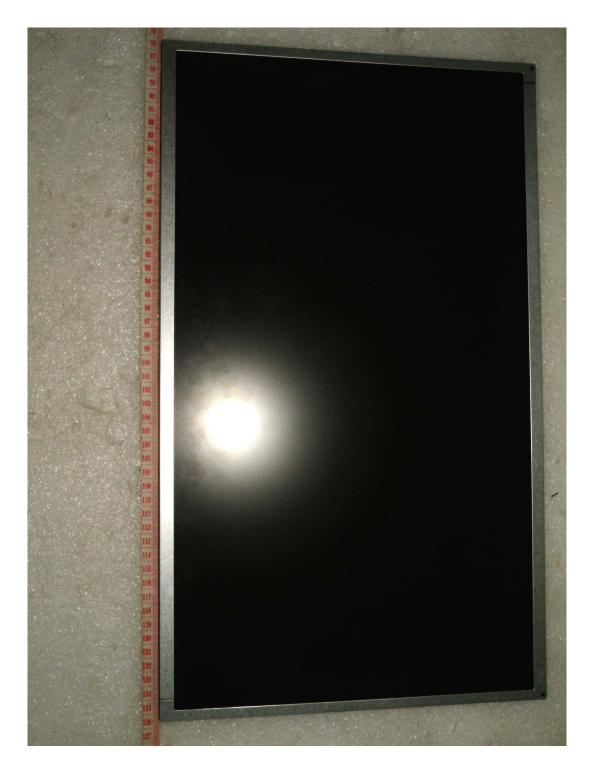

|
|                      |                      |                            |
| After                | M215HW03             | AU Optronics Corp. / CHINA |
|                      | LM215WF4             | LG Display / CHINA         |

#### - Addition of Main board

|                      | Main board P/N Type |  |  |
|----------------------|---------------------|--|--|
| Before<br>(Original) | 3041001174          |  |  |
|                      |                     |  |  |
| Addition             | 304100117401        |  |  |
|                      |                     |  |  |
| After                | 3041001174          |  |  |
| Allei                | 304100117401        |  |  |

Please refer to next part.

# A. Before LCD Panel Photographs

- 1. Model Type: M215HW03
- View of front



#### - View of rear



#### - View of label



# **B. Addition LCD Panel Photographs**

### 1. Model Type: LM215WF4

#### - View of front







- View of label



### C. Before Main board Photographs

- 1. P/N Type: 3041001174
- View of front



#### - View of rear



## D. Addition Main board Photographs

## 1. P/N Type: 304100117401

- View of front



### - View of rear