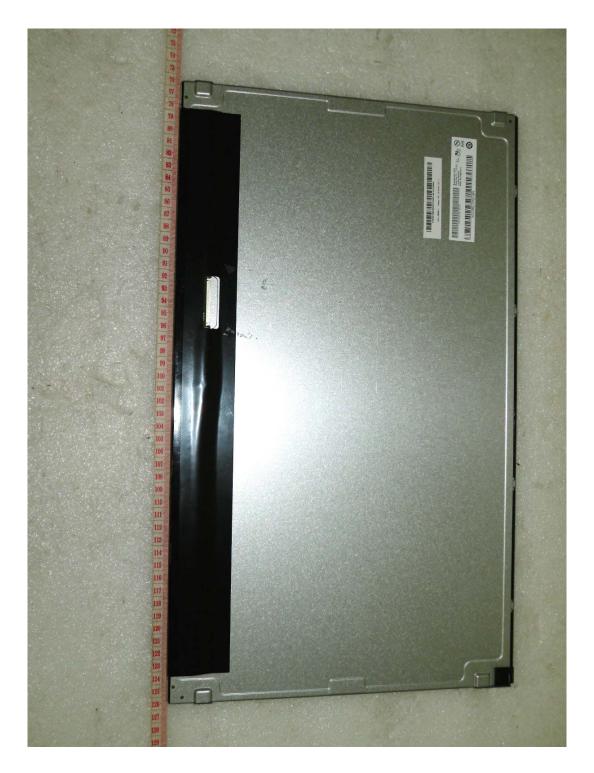

|                      |                            |
| After                | M215HW03             | AU Optronics Corp. / CHINA |
|                      | LM215WF4             | LG Display / CHINA         |

#### - Addition of Main board

|                      | Main board P/N Type |  |  |
|----------------------|---------------------|--|--|
| Before<br>(Original) | 3041001174          |  |  |
|                      |                     |  |  |
| Addition             | 304100117401        |  |  |
|                      |                     |  |  |
| After                | 3041001174          |  |  |
| Allei                | 304100117401        |  |  |

Please refer to next part.

# A. Before LCD Panel Photographs

- 1. Model Type: M215HW03
- View of front



#### - View of rear



#### - View of label



# **B. Addition LCD Panel Photographs**

### 1. Model Type: LM215WF4

#### - View of front







- View of label



### C. Before Main board Photographs

- 1. P/N Type: 3041001174
- View of front



#### - View of rear



## D. Addition Main board Photographs

## 1. P/N Type: 304100117401

- View of front



### - View of rear