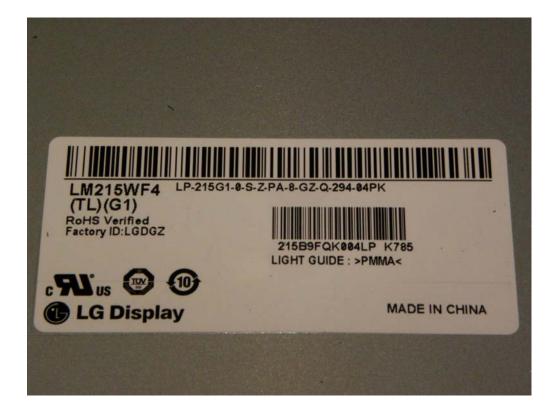

| LM215WF4             | LG Display / CHINA         |

#### - Addition of Main board

|                      | Main board P/N Type |  |  |
|----------------------|---------------------|--|--|
| Before<br>(Original) | 3041001174          |  |  |
|                      |                     |  |  |
| Addition             | 304100117401        |  |  |
|                      |                     |  |  |
| After                | 3041001174          |  |  |
| Allei                | 304100117401        |  |  |

Please refer to next part.

# A. Before LCD Panel Photographs

- 1. Model Type: M215HW03
- View of front



#### - View of rear



#### - View of label



# **B. Addition LCD Panel Photographs**

### 1. Model Type: LM215WF4

#### - View of front







- View of label



### C. Before Main board Photographs

- 1. P/N Type: 3041001174
- View of front



#### - View of rear



## D. Addition Main board Photographs

## 1. P/N Type: 304100117401

- View of front



### - View of rear