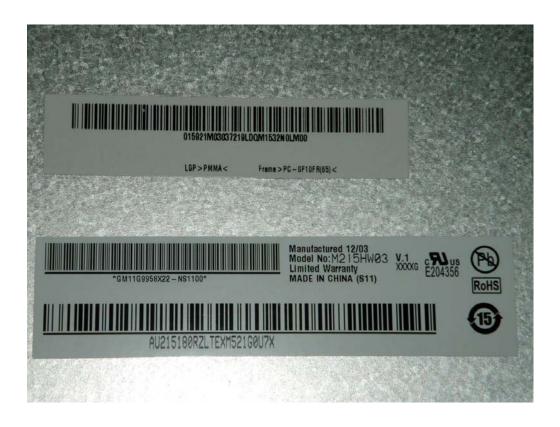

| M215HW03             | AU Optronics Corp. / CHINA |  |
|                      | LM215WF4             | LG Display / CHINA         |  |
|                      | M215HTN01            | AU Optronics Corp. / CHINA |  |

#### - Addition of LED board

|                      | LED board Model Type |  |  |
|----------------------|----------------------|--|--|
| Before<br>(Original) | 900-07-00017         |  |  |
|                      |                      |  |  |
| Addition             | 900-07-00027         |  |  |
|                      |                      |  |  |
| After                | 900-07-00017         |  |  |
| Ailer                | 900-07-00027         |  |  |

Please refer to next part.

# A. Before LCD Panel Photographs

1. Model Type: M215HW03





#### - View of label



# 2. Model Type: LM215WF4





#### - View of label



# **B. Addition LCD Panel Photographs**

1. Model Type: M215HTN01





#### - View of label



# C. Before LED board Photographs

1. Model Type: 900-07-00017





# D. Addition LED board Photographs

1. Model Type: 900-07-00027