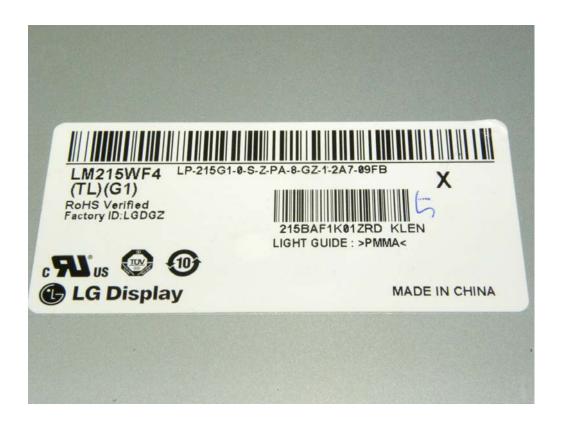

A |  |
|                      | LM215WF4             | LG Display / CHINA         |  |
|                      | M215HTN01            | AU Optronics Corp. / CHINA |  |

#### - Addition of LED board

|                      | LED board Model Type |  |  |
|----------------------|----------------------|--|--|
| Before<br>(Original) | 900-07-00017         |  |  |
|                      |                      |  |  |
| Addition             | 900-07-00027         |  |  |
|                      |                      |  |  |
| After                | 900-07-00017         |  |  |
| Ailer                | 900-07-00027         |  |  |

Please refer to next part.

# A. Before LCD Panel Photographs

1. Model Type: M215HW03





#### - View of label



# 2. Model Type: LM215WF4





#### - View of label



# **B. Addition LCD Panel Photographs**

1. Model Type: M215HTN01





#### - View of label



# C. Before LED board Photographs

1. Model Type: 900-07-00017





# D. Addition LED board Photographs

1. Model Type: 900-07-00027