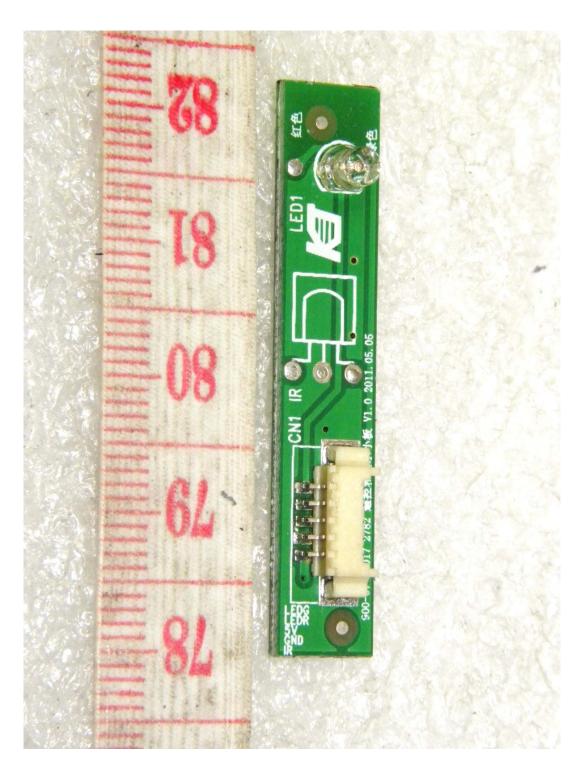

|  |

#### - Addition of LED board

|                      | LED board Model Type |  |  |
|----------------------|----------------------|--|--|
| Before<br>(Original) | 900-07-00017         |  |  |
|                      |                      |  |  |
| Addition             | 900-07-00027         |  |  |
|                      |                      |  |  |
| After                | 900-07-00017         |  |  |
| Ailer                | 900-07-00027         |  |  |

Please refer to next part.

# A. Before LCD Panel Photographs

1. Model Type: M215HW03





#### - View of label



# 2. Model Type: LM215WF4





#### - View of label



# **B. Addition LCD Panel Photographs**

1. Model Type: M215HTN01





#### - View of label



# C. Before LED board Photographs

1. Model Type: 900-07-00017





# D. Addition LED board Photographs

1. Model Type: 900-07-00027