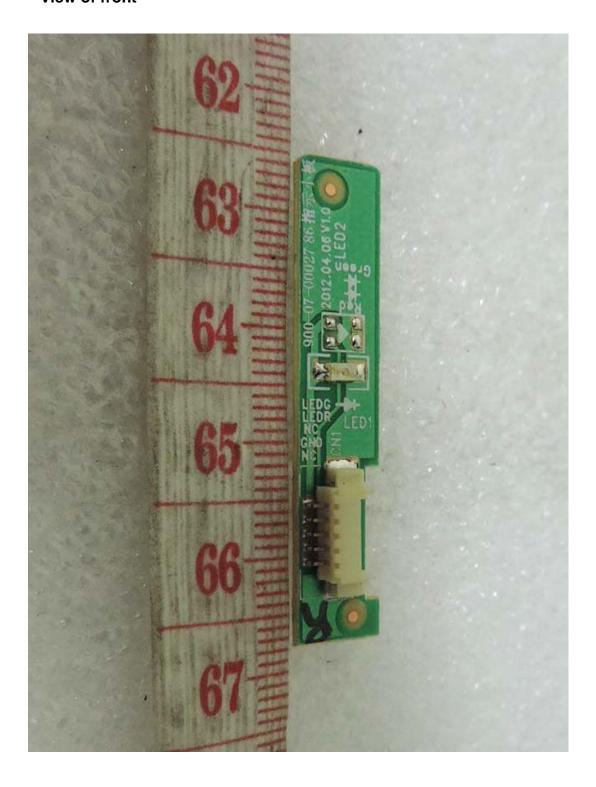

d Model Type |  |  |
|----------------------|----------------------|--|--|
| Before<br>(Original) | 900-07-00017         |  |  |
|                      |                      |  |  |
| Addition             | 900-07-00027         |  |  |
|                      |                      |  |  |
| After                | 900-07-00017         |  |  |
| Ailer                | 900-07-00027         |  |  |

Please refer to next part.

# A. Before LCD Panel Photographs

1. Model Type: M215HW03





#### - View of label



# 2. Model Type: LM215WF4





#### - View of label



# **B. Addition LCD Panel Photographs**

1. Model Type: M215HTN01





#### - View of label



# C. Before LED board Photographs

1. Model Type: 900-07-00017





# D. Addition LED board Photographs

1. Model Type: 900-07-00027