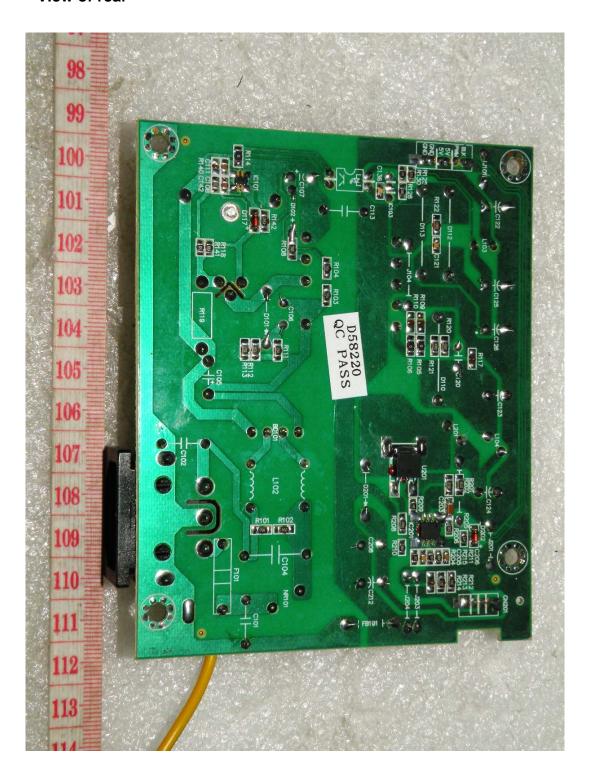

| LG Display / CHINA         |  |

#### - Addition of Power board

|                      | Power board Model Type |  |  |
|----------------------|------------------------|--|--|
| Before<br>(Original) | PL73503 VER:1.0        |  |  |
| (Griginal)           |                        |  |  |
| Addition             | PL73503 VER:1.1        |  |  |
|                      |                        |  |  |
| After                | PL73503 VER:1.0        |  |  |
| Ailei                | PL73503 VER:1.1        |  |  |

Please refer to next part.

# A. Before LCD Panel Photographs

1. Model Type: M215HW03





#### - View of label



# **B. Addition LCD Panel Photographs**

1. Model Type: LM215WF4





#### - View of label



# C. Before Power board Photographs

1. Model Type: PL73503 VER:1.0





# D. Addition Power board Photographs

1. Model Type: PL73503 VER:1.1