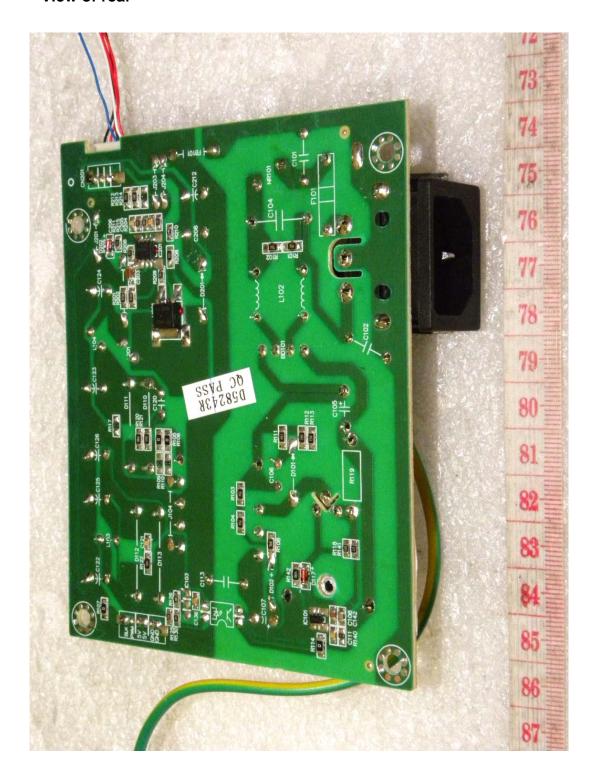

| Power board Model Type |  |  |
|----------------------|------------------------|--|--|
| Before<br>(Original) | PL73503 VER:1.0        |  |  |
| (Griginal)           |                        |  |  |
| Addition             | PL73503 VER:1.1        |  |  |
|                      |                        |  |  |
| After                | PL73503 VER:1.0        |  |  |
| Ailei                | PL73503 VER:1.1        |  |  |

Please refer to next part.

# A. Before LCD Panel Photographs

1. Model Type: M215HW03





#### - View of label



# **B. Addition LCD Panel Photographs**

1. Model Type: LM215WF4





#### - View of label



# C. Before Power board Photographs

1. Model Type: PL73503 VER:1.0





# D. Addition Power board Photographs

1. Model Type: PL73503 VER:1.1