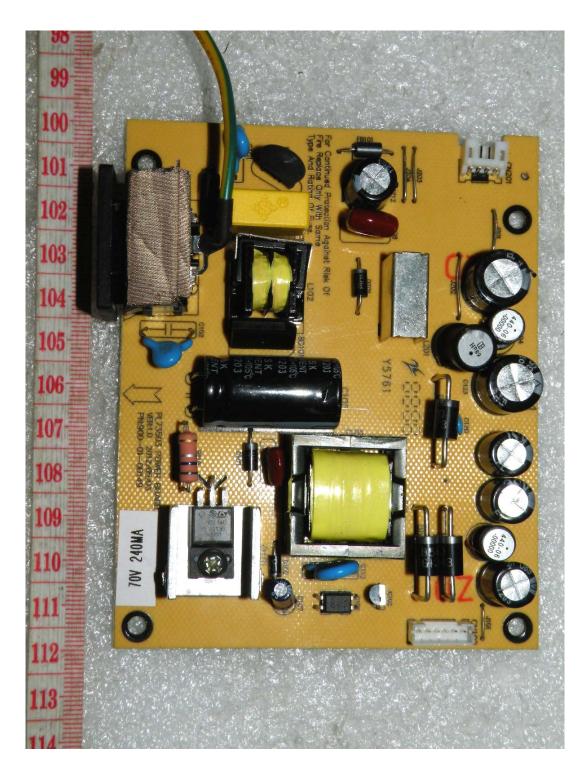

| LG Display / CHINA         |  |

#### - Addition of Power board

|                      | Power board Model Type |  |  |
|----------------------|------------------------|--|--|
| Before<br>(Original) | PL73503 VER:1.0        |  |  |
| (Griginal)           |                        |  |  |
| Addition             | PL73503 VER:1.1        |  |  |
|                      |                        |  |  |
| After                | PL73503 VER:1.0        |  |  |
| Ailei                | PL73503 VER:1.1        |  |  |

Please refer to next part.

# A. Before LCD Panel Photographs

1. Model Type: M215HW03





#### - View of label



# **B. Addition LCD Panel Photographs**

1. Model Type: LM215WF4





#### - View of label



# C. Before Power board Photographs

1. Model Type: PL73503 VER:1.0





# D. Addition Power board Photographs

1. Model Type: PL73503 VER:1.1