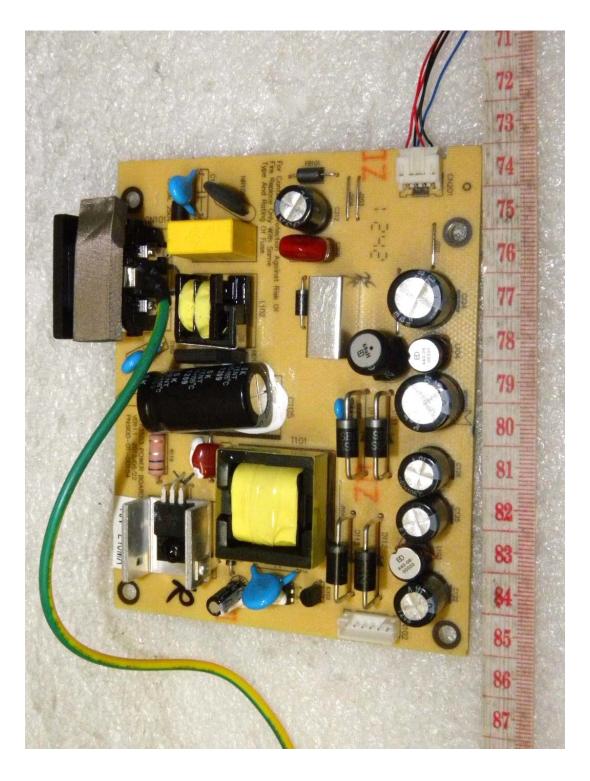

| Power board Model Type |  |  |
|----------------------|------------------------|--|--|
| Before<br>(Original) | PL73503 VER:1.0        |  |  |
| (Griginal)           |                        |  |  |
| Addition             | PL73503 VER:1.1        |  |  |
|                      |                        |  |  |
| After                | PL73503 VER:1.0        |  |  |
| Ailei                | PL73503 VER:1.1        |  |  |

Please refer to next part.

# A. Before LCD Panel Photographs

1. Model Type: M215HW03





#### - View of label



# **B. Addition LCD Panel Photographs**

1. Model Type: LM215WF4





#### - View of label



# C. Before Power board Photographs

1. Model Type: PL73503 VER:1.0





# D. Addition Power board Photographs

1. Model Type: PL73503 VER:1.1