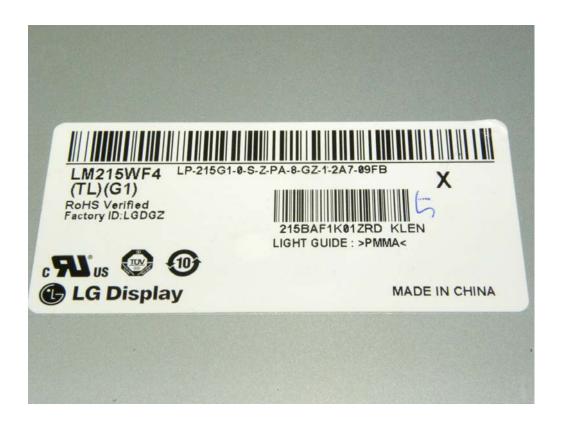

Optronics Corp. / CHINA |  |
|                      | LM215WF4             | LG Display / CHINA         |  |

#### - Addition of Power board

|                      | Power board Model Type |  |  |
|----------------------|------------------------|--|--|
| Before<br>(Original) | PL73503 VER:1.0        |  |  |
| (Griginal)           |                        |  |  |
| Addition             | PL73503 VER:1.1        |  |  |
|                      |                        |  |  |
| After                | PL73503 VER:1.0        |  |  |
| Ailei                | PL73503 VER:1.1        |  |  |

Please refer to next part.

# A. Before LCD Panel Photographs

1. Model Type: M215HW03





#### - View of label



# **B. Addition LCD Panel Photographs**

1. Model Type: LM215WF4





#### - View of label



# C. Before Power board Photographs

1. Model Type: PL73503 VER:1.0





# D. Addition Power board Photographs

1. Model Type: PL73503 VER:1.1