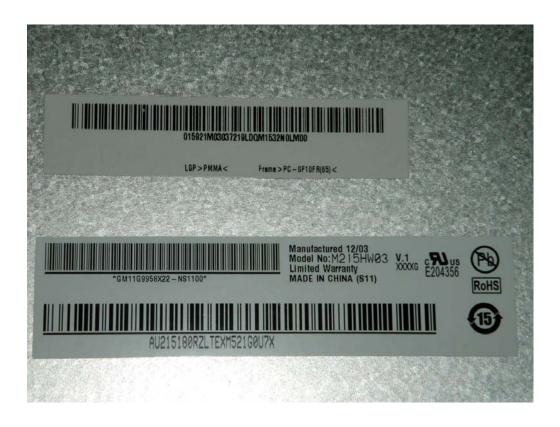

|                            |  |
| After                | M215HW03             | AU Optronics Corp. / CHINA |  |
|                      | LM215WF4             | LG Display / CHINA         |  |

#### - Addition of Power board

|                      | Power board Model Type |  |  |
|----------------------|------------------------|--|--|
| Before<br>(Original) | PL73503 VER:1.0        |  |  |
| (Griginal)           |                        |  |  |
| Addition             | PL73503 VER:1.1        |  |  |
|                      |                        |  |  |
| After                | PL73503 VER:1.0        |  |  |
| Ailei                | PL73503 VER:1.1        |  |  |

Please refer to next part.

# A. Before LCD Panel Photographs

1. Model Type: M215HW03





#### - View of label



# **B. Addition LCD Panel Photographs**

1. Model Type: LM215WF4





#### - View of label



# C. Before Power board Photographs

1. Model Type: PL73503 VER:1.0





# D. Addition Power board Photographs

1. Model Type: PL73503 VER:1.1