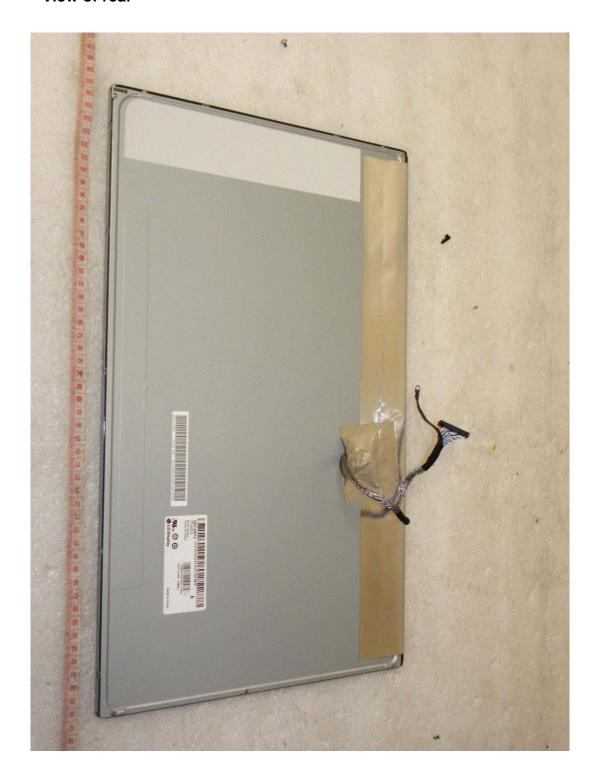

215HW03             | AU Optronics Corp. / CHINA |  |
|                      | LM215WF4             | LG Display / CHINA         |  |

#### - Addition of Power board

|                      | Power board Model Type |  |  |
|----------------------|------------------------|--|--|
| Before<br>(Original) | PL73503 VER:1.0        |  |  |
| (Griginal)           |                        |  |  |
| Addition             | PL73503 VER:1.1        |  |  |
|                      |                        |  |  |
| After                | PL73503 VER:1.0        |  |  |
| Ailei                | PL73503 VER:1.1        |  |  |

Please refer to next part.

# A. Before LCD Panel Photographs

1. Model Type: M215HW03





#### - View of label



# **B. Addition LCD Panel Photographs**

1. Model Type: LM215WF4





#### - View of label



# C. Before Power board Photographs

1. Model Type: PL73503 VER:1.0





# D. Addition Power board Photographs

1. Model Type: PL73503 VER:1.1