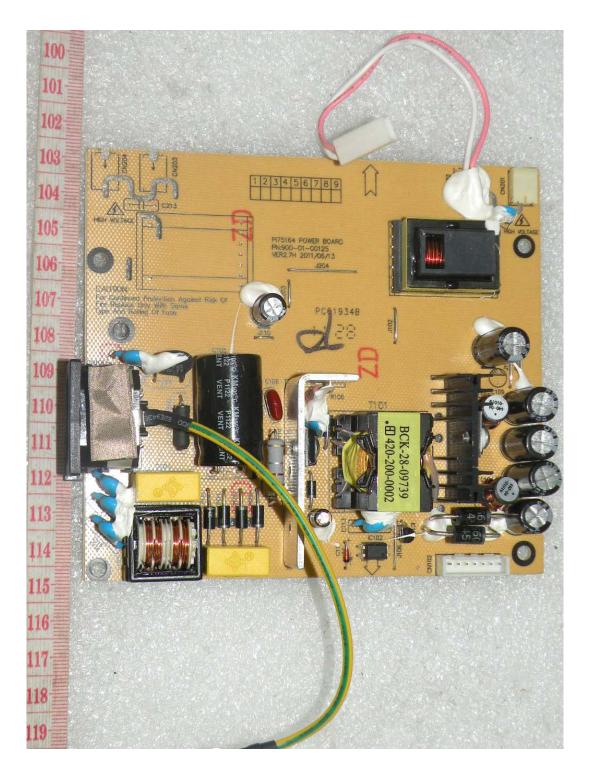

---------------|------------------------|--|--|
| Before<br>(Original) | PI75164 VER2.6         |  |  |
|                      |                        |  |  |
| Addition             | PI75164 VER2.7H        |  |  |
|                      |                        |  |  |
| After                | PI75164 VER2.6         |  |  |
| Aitei                | PI75164 VER2.7H        |  |  |

Please refer to next part.

## A. Before LCD Panel Photographs

1. Model Type: LTM190BT03





#### - View of label



## 2. Model Type: LM190WX1





#### - View of label



## **B. Addition LCD Panel Photographs**

1. Model Type: M190PW01





#### - View of label



## C. Before Power board Photographs

1. Model Type: PI75164 VER2.6





## D. Addition Power board Photographs

1. Model Type: PI75164 VER2.7H