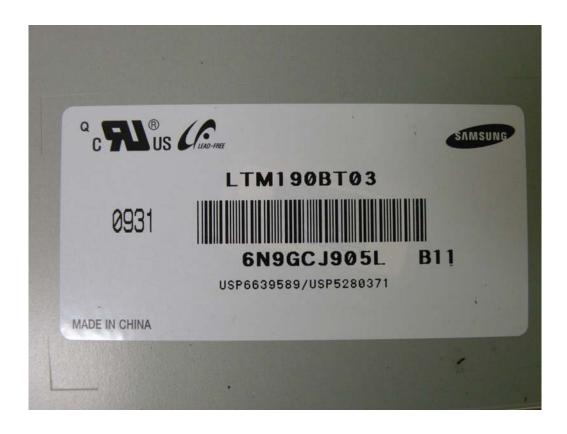

## A. Before LCD Panel Photographs

1. Model Type: LTM190BT03

#### - View of label