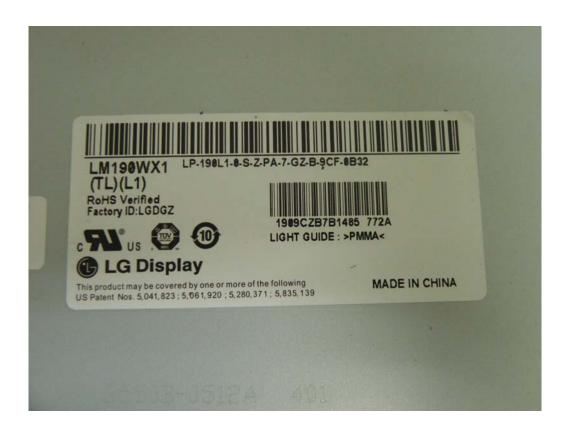

| LM190WX1             | LG Display / CHINA        |  |
|                      | M190PW01             | AU Optronics Corp./ CHINA |  |

#### - Addition of Power board

|                      | Power board Model Type |  |  |
|----------------------|------------------------|--|--|
| Before<br>(Original) | PI75164 VER2.6         |  |  |
|                      |                        |  |  |
| Addition             | PI75164 VER2.7H        |  |  |
|                      |                        |  |  |
| After                | PI75164 VER2.6         |  |  |
| Aitei                | PI75164 VER2.7H        |  |  |

Please refer to next part.

## A. Before LCD Panel Photographs

1. Model Type: LTM190BT03





#### - View of label



## 2. Model Type: LM190WX1





#### - View of label



## **B. Addition LCD Panel Photographs**

1. Model Type: M190PW01





#### - View of label



## C. Before Power board Photographs

1. Model Type: PI75164 VER2.6





## D. Addition Power board Photographs

1. Model Type: PI75164 VER2.7H