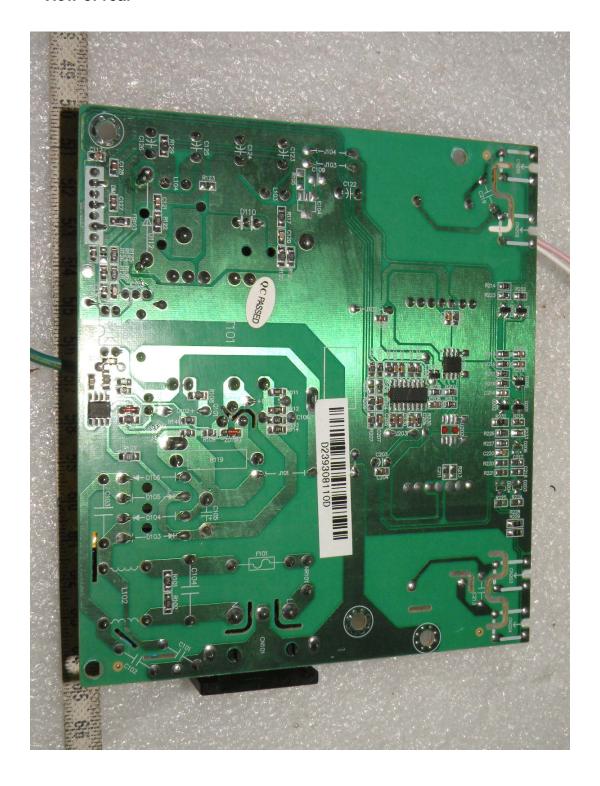

er board

|                      | Power board Model Type |  |  |
|----------------------|------------------------|--|--|
| Before<br>(Original) | PI75164 VER2.6         |  |  |
|                      |                        |  |  |
| Addition             | PI75164 VER2.7H        |  |  |
|                      |                        |  |  |
| After                | PI75164 VER2.6         |  |  |
| Aitei                | PI75164 VER2.7H        |  |  |

Please refer to next part.

## A. Before LCD Panel Photographs

1. Model Type: LTM190BT03





#### - View of label



## 2. Model Type: LM190WX1





#### - View of label



## **B. Addition LCD Panel Photographs**

1. Model Type: M190PW01





#### - View of label



## C. Before Power board Photographs

1. Model Type: PI75164 VER2.6





## D. Addition Power board Photographs

1. Model Type: PI75164 VER2.7H