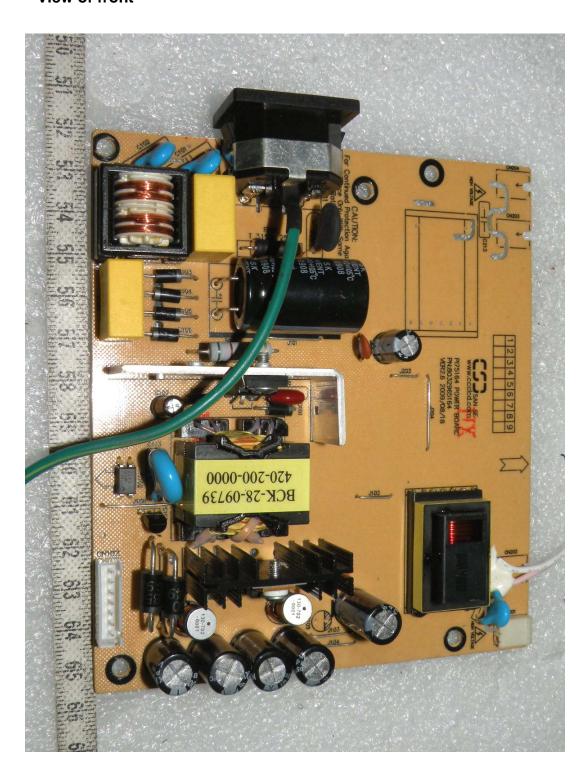

ower board

|                      | Power board Model Type |  |  |
|----------------------|------------------------|--|--|
| Before<br>(Original) | PI75164 VER2.6         |  |  |
|                      |                        |  |  |
| Addition             | PI75164 VER2.7H        |  |  |
|                      |                        |  |  |
| After                | PI75164 VER2.6         |  |  |
| Aitei                | PI75164 VER2.7H        |  |  |

Please refer to next part.

## A. Before LCD Panel Photographs

1. Model Type: LTM190BT03





#### - View of label



## 2. Model Type: LM190WX1





#### - View of label



## **B. Addition LCD Panel Photographs**

1. Model Type: M190PW01





#### - View of label



## C. Before Power board Photographs

1. Model Type: PI75164 VER2.6





## D. Addition Power board Photographs

1. Model Type: PI75164 VER2.7H