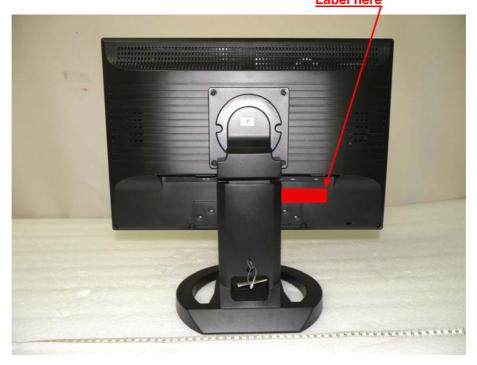

#### **Label Location**

The label shown shall be permanently affixed at a conspicuous location on the device and be readily visible to the user at the time purchase.(Labeling requirements per 2.925)

Label here