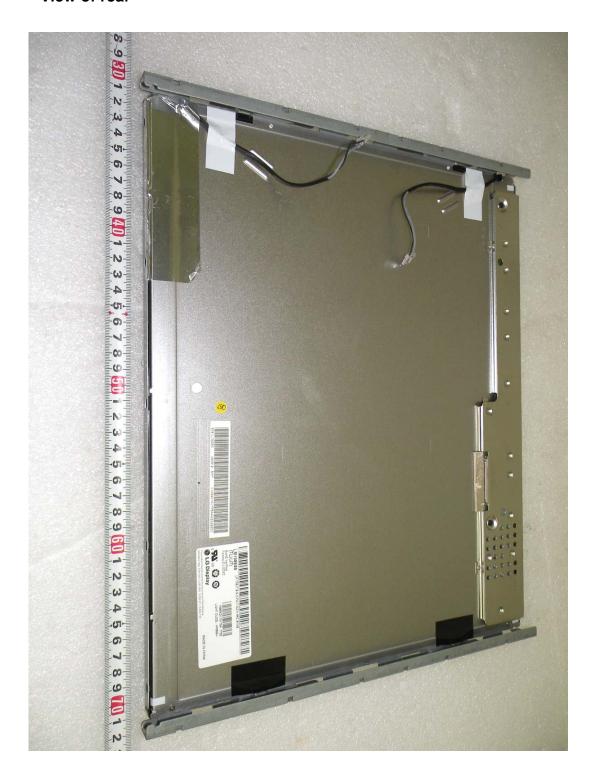

|  |
|                      | LM190E08             | LG Display / CHINA        |  |
|                      | M190EG02             | AU Optronics Corp./ CHINA |  |

#### - Addition of Power board

|                      | Power board Model Type |  |  |
|----------------------|------------------------|--|--|
| Before<br>(Original) | PI75164 VER2.6         |  |  |
|                      |                        |  |  |
| Addition             | PI75164 VER2.7H        |  |  |
|                      |                        |  |  |
| After                | PI75164 VER2.6         |  |  |
| Ailer                | PI75164 VER2.7H        |  |  |

Please refer to next part.

# A. Before LCD Panel Photographs

1. Model Type: LTM190ET01





#### - View of label



# 2. Model Type: LM190E08





#### - View of label



# **B. Addition LCD Panel Photographs**

1. Model Type: M190EG02





#### - View of label



# C. Before Power board Photographs

1. Model Type: PI75164 VER2.6





# D. Addition Power board Photographs

1. Model Type: PI75164 VER2.7H