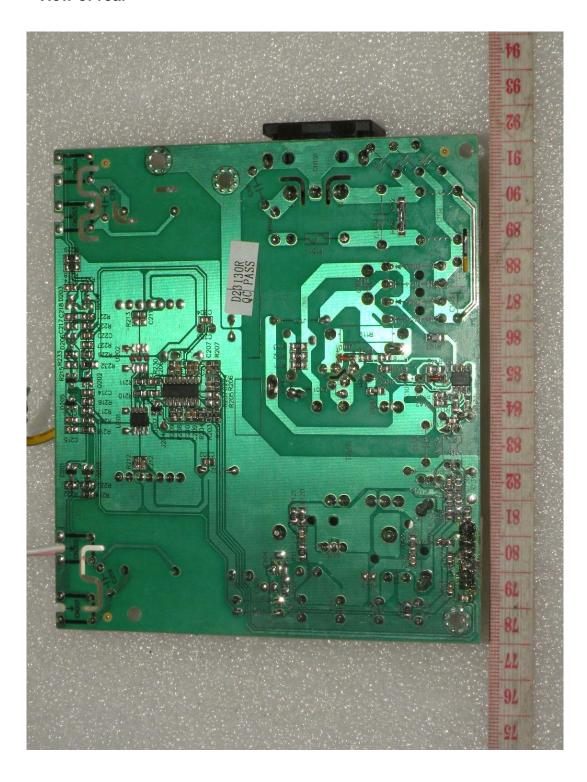

------------------|------------------------|--|--|
| Before<br>(Original) | PI75164 VER2.6         |  |  |
|                      |                        |  |  |
| Addition             | PI75164 VER2.7H        |  |  |
|                      |                        |  |  |
| After                | PI75164 VER2.6         |  |  |
| Ailer                | PI75164 VER2.7H        |  |  |

Please refer to next part.

# A. Before LCD Panel Photographs

1. Model Type: LTM190ET01





#### - View of label



# 2. Model Type: LM190E08





#### - View of label



# **B. Addition LCD Panel Photographs**

1. Model Type: M190EG02





#### - View of label



# C. Before Power board Photographs

1. Model Type: PI75164 VER2.6





# D. Addition Power board Photographs

1. Model Type: PI75164 VER2.7H