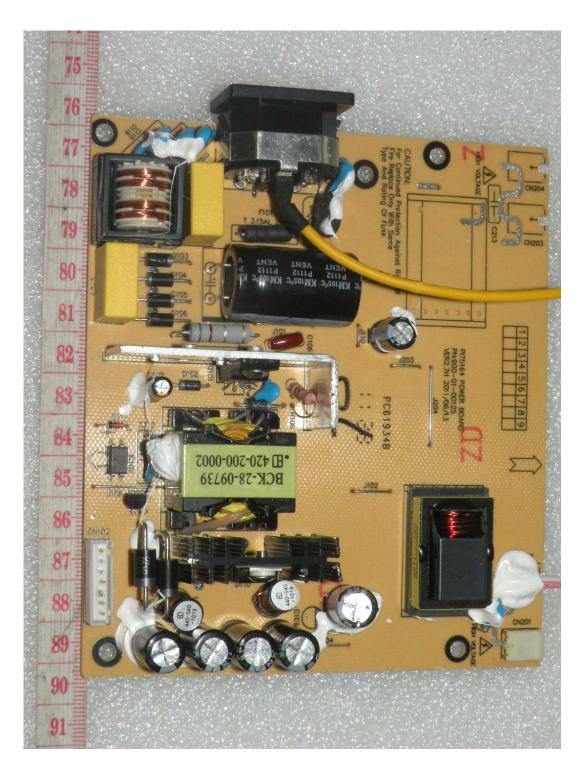

--------------------|------------------------|--|--|
| Before<br>(Original) | PI75164 VER2.6         |  |  |
|                      |                        |  |  |
| Addition             | PI75164 VER2.7H        |  |  |
|                      |                        |  |  |
| After                | PI75164 VER2.6         |  |  |
| Ailer                | PI75164 VER2.7H        |  |  |

Please refer to next part.

# A. Before LCD Panel Photographs

1. Model Type: LTM190ET01





#### - View of label



# 2. Model Type: LM190E08





#### - View of label



# **B. Addition LCD Panel Photographs**

1. Model Type: M190EG02





#### - View of label



# C. Before Power board Photographs

1. Model Type: PI75164 VER2.6





# D. Addition Power board Photographs

1. Model Type: PI75164 VER2.7H