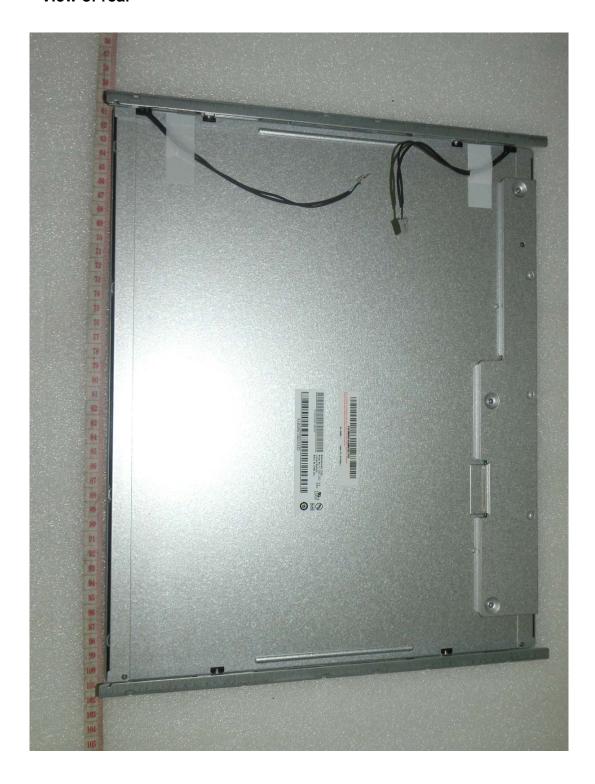

| M190EG02             | AU Optronics Corp./ CHINA |  |

#### - Addition of Power board

|                      | Power board Model Type |  |  |
|----------------------|------------------------|--|--|
| Before<br>(Original) | PI75164 VER2.6         |  |  |
|                      |                        |  |  |
| Addition             | PI75164 VER2.7H        |  |  |
|                      |                        |  |  |
| After                | PI75164 VER2.6         |  |  |
| Ailer                | PI75164 VER2.7H        |  |  |

Please refer to next part.

# A. Before LCD Panel Photographs

1. Model Type: LTM190ET01





#### - View of label



# 2. Model Type: LM190E08





#### - View of label



# **B. Addition LCD Panel Photographs**

1. Model Type: M190EG02





#### - View of label



# C. Before Power board Photographs

1. Model Type: PI75164 VER2.6





# D. Addition Power board Photographs

1. Model Type: PI75164 VER2.7H