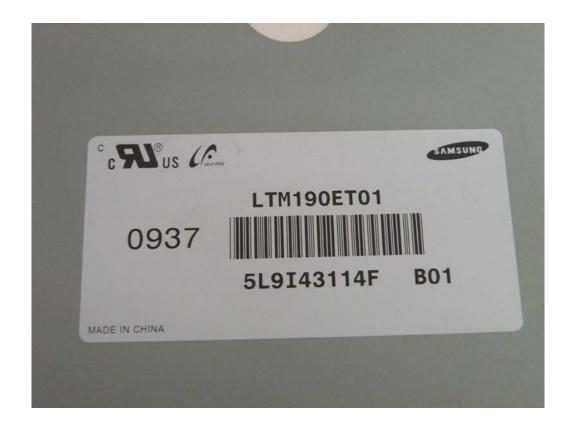

| SAMSUNG/ CHINA            |  |
|                      | LM190E08             | LG Display / CHINA        |  |
|                      | M190EG02             | AU Optronics Corp./ CHINA |  |

#### - Addition of Power board

|                      | Power board Model Type |  |  |
|----------------------|------------------------|--|--|
| Before<br>(Original) | PI75164 VER2.6         |  |  |
|                      |                        |  |  |
| Addition             | PI75164 VER2.7H        |  |  |
|                      |                        |  |  |
| After                | PI75164 VER2.6         |  |  |
| Ailer                | PI75164 VER2.7H        |  |  |

Please refer to next part.

# A. Before LCD Panel Photographs

1. Model Type: LTM190ET01





#### - View of label



# 2. Model Type: LM190E08





#### - View of label



# **B. Addition LCD Panel Photographs**

1. Model Type: M190EG02





#### - View of label



# C. Before Power board Photographs

1. Model Type: PI75164 VER2.6





# D. Addition Power board Photographs

1. Model Type: PI75164 VER2.7H