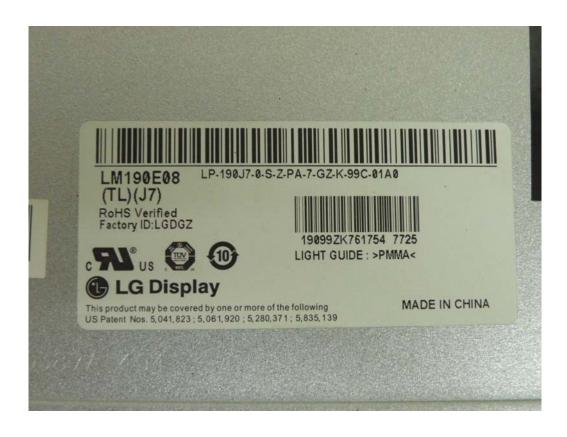

| LM190E08             | LG Display / CHINA        |  |
|                      | M190EG02             | AU Optronics Corp./ CHINA |  |

#### - Addition of Power board

|                      | Power board Model Type |  |  |
|----------------------|------------------------|--|--|
| Before<br>(Original) | PI75164 VER2.6         |  |  |
|                      |                        |  |  |
| Addition             | PI75164 VER2.7H        |  |  |
|                      |                        |  |  |
| After                | PI75164 VER2.6         |  |  |
| Ailer                | PI75164 VER2.7H        |  |  |

Please refer to next part.

# A. Before LCD Panel Photographs

1. Model Type: LTM190ET01





#### - View of label



# 2. Model Type: LM190E08





#### - View of label



# **B. Addition LCD Panel Photographs**

1. Model Type: M190EG02





#### - View of label



# C. Before Power board Photographs

1. Model Type: PI75164 VER2.6





# D. Addition Power board Photographs

1. Model Type: PI75164 VER2.7H