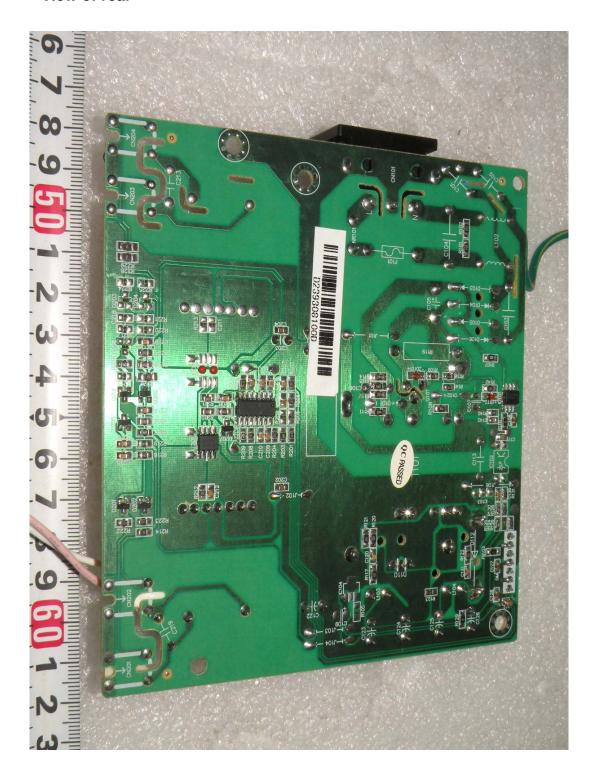

Power board

|                      | Power board Model Type |  |  |
|----------------------|------------------------|--|--|
| Before<br>(Original) | PI75164 VER2.6         |  |  |
|                      |                        |  |  |
| Addition             | PI75164 VER2.7H        |  |  |
|                      |                        |  |  |
| After                | PI75164 VER2.6         |  |  |
| Ailer                | PI75164 VER2.7H        |  |  |

Please refer to next part.

# A. Before LCD Panel Photographs

1. Model Type: LTM190ET01





#### - View of label



# 2. Model Type: LM190E08





#### - View of label



# **B. Addition LCD Panel Photographs**

1. Model Type: M190EG02





#### - View of label



# C. Before Power board Photographs

1. Model Type: PI75164 VER2.6





# D. Addition Power board Photographs

1. Model Type: PI75164 VER2.7H