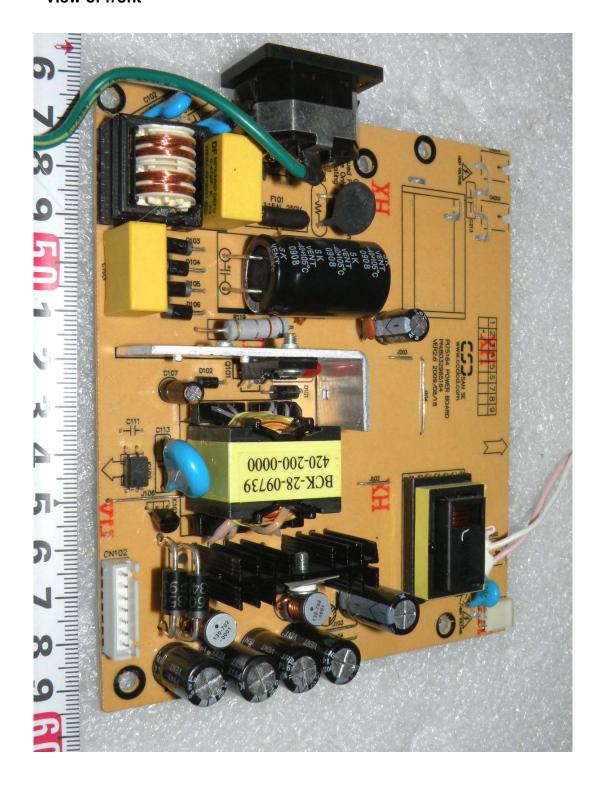

of Power board

|                      | Power board Model Type |  |  |
|----------------------|------------------------|--|--|
| Before<br>(Original) | PI75164 VER2.6         |  |  |
|                      |                        |  |  |
| Addition             | PI75164 VER2.7H        |  |  |
|                      |                        |  |  |
| After                | PI75164 VER2.6         |  |  |
| Ailer                | PI75164 VER2.7H        |  |  |

Please refer to next part.

# A. Before LCD Panel Photographs

1. Model Type: LTM190ET01





#### - View of label



# 2. Model Type: LM190E08





#### - View of label



# **B. Addition LCD Panel Photographs**

1. Model Type: M190EG02





#### - View of label



# C. Before Power board Photographs

1. Model Type: PI75164 VER2.6





# D. Addition Power board Photographs

1. Model Type: PI75164 VER2.7H