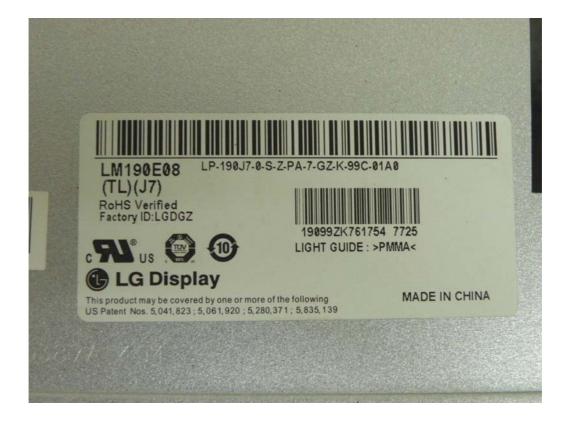

## **B. Addition LCD Panel Photographs**

## 1. Model Type: LM190E08

#### - View of label