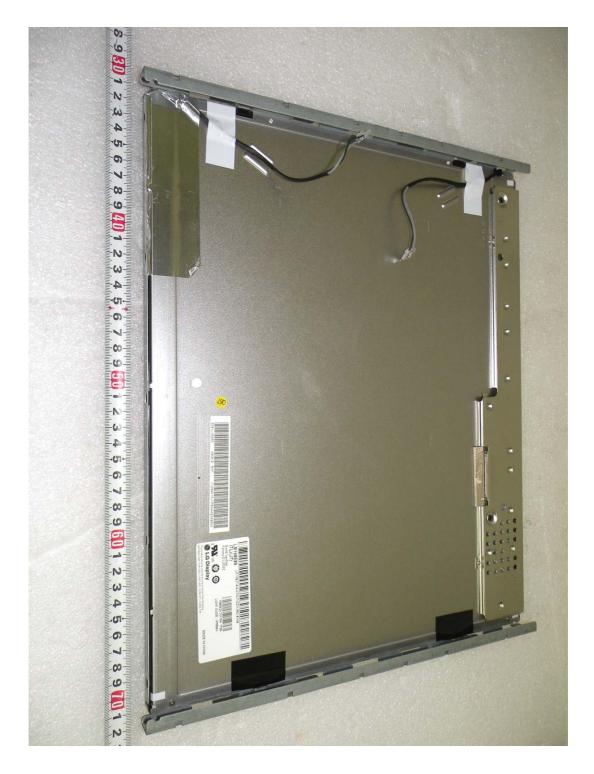

## **B. Addition LCD Panel Photographs**

## 1. Model Type: LM190E08

### - View of front