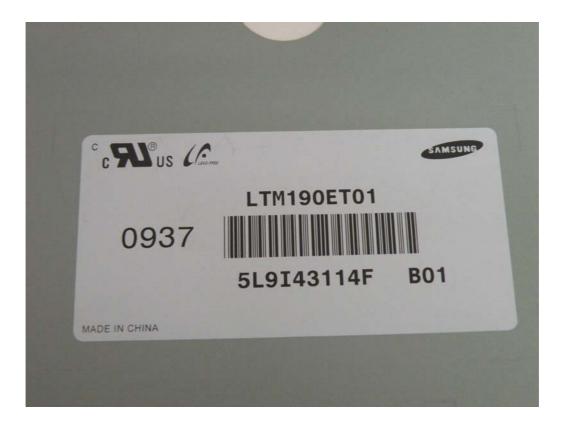

Class II permissive change of modification of presently authorized equipment

#### - Addition of LCD PANEL

|                      | LCD Panel Model Type | Manufacturer       |
|----------------------|----------------------|--------------------|
| Before<br>(Original) | LTM190ET01           | SAMSUNG/ CHINA     |
|                      |                      |                    |
| Addition             | LM190E08             | LG Display / CHINA |
|                      |                      |                    |
| After                | LTM190ET01           | SAMSUNG/ CHINA     |
|                      | LM190E08             | LG Display / CHINA |

Please refer to next part.

## A. Before LCD Panel Photographs

### 1. Model Type: LTM190ET01

### - View of front







- View of label



## **B. Addition LCD Panel Photographs**

## 1. Model Type: LM190E08

### - View of front







#### - View of label