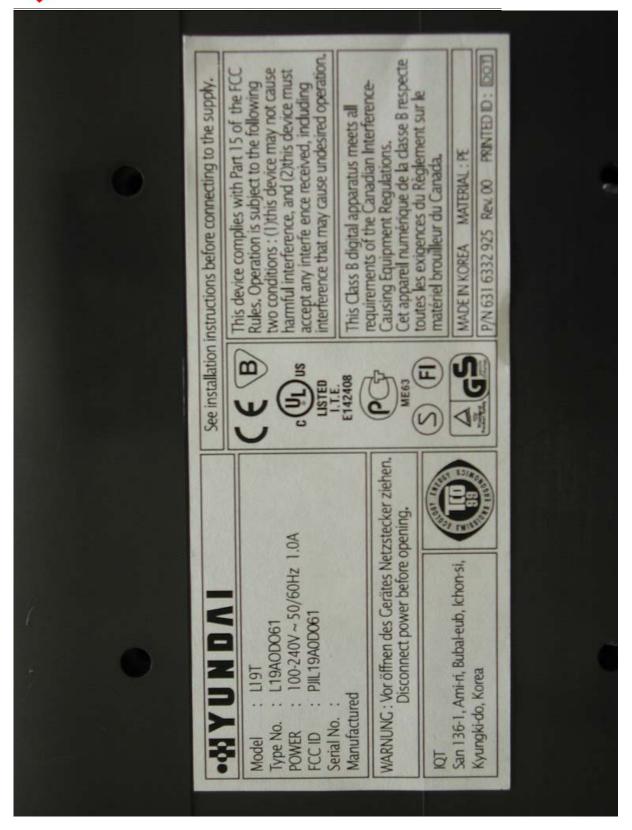

### **1.2 Label Location Photos**

The label shown shall be permanently affixed at a conspicuous location on the device and be readily visible to the user at the time purchase.(Labeling requirements per 2.925)