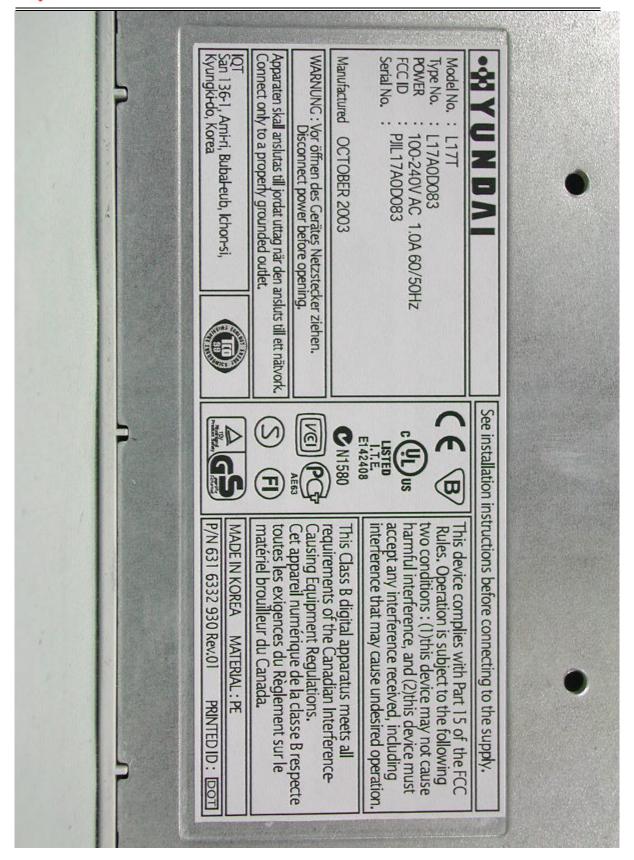

## **1.1 ID Label Information**

Following is a copy of the label that will be placed on the rear side of the cabinet.

## **Figure 3.1 PRODUCT LABEL**

Both the FCC ID and compliance statement are included in the product label

Model NO : L17T Type No L17A0D083 : POWER : 100-240V AC FCC ID PJIL17A0D083 : Serial No : This device complies with part 15 of the FCC Rules. Operation is subject to the following two conditions : (1) this device may not cause harmful interference, and (2) this device must accept any interference received, Including interference that may cause undesired operation. "Product complies with DHHS Rules-21 CFR subchapter J-applicable at date of manufacture **IMAGEQUEST AMERICA** 3101 North 1st Street, San Jose, CA95134 MANUFACTURED BY IMAGEQUEST CO., LTD MADE IN KOREA FCC ID : PJIL17A0D083

\_

The label shown shall be permanently affixed at a conspicuous location on the device and be readily visible to the user at the time purchase.(Labeling requirements per 2.925)