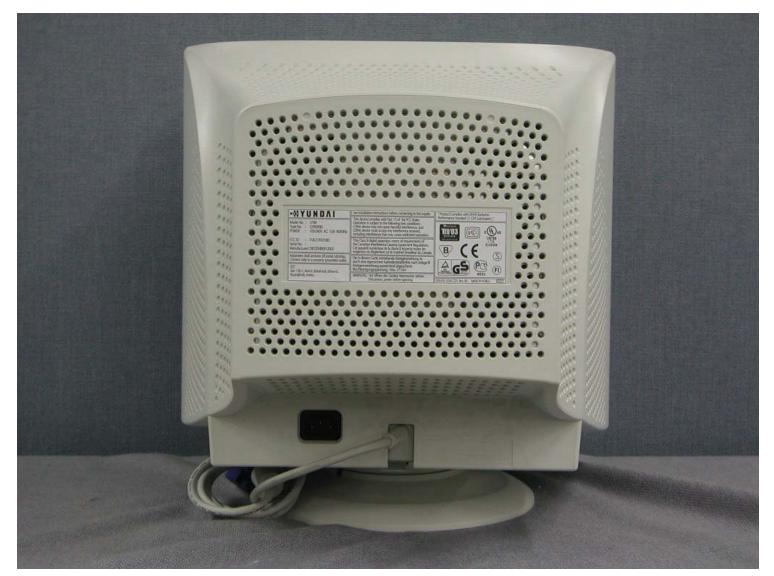

## 1.2 Label Location Photos

be readily visible to the user at the time purchase. (Labeling requirements per 2.925) The label shown shall be permanently affixed at a conspicuous location on the device and