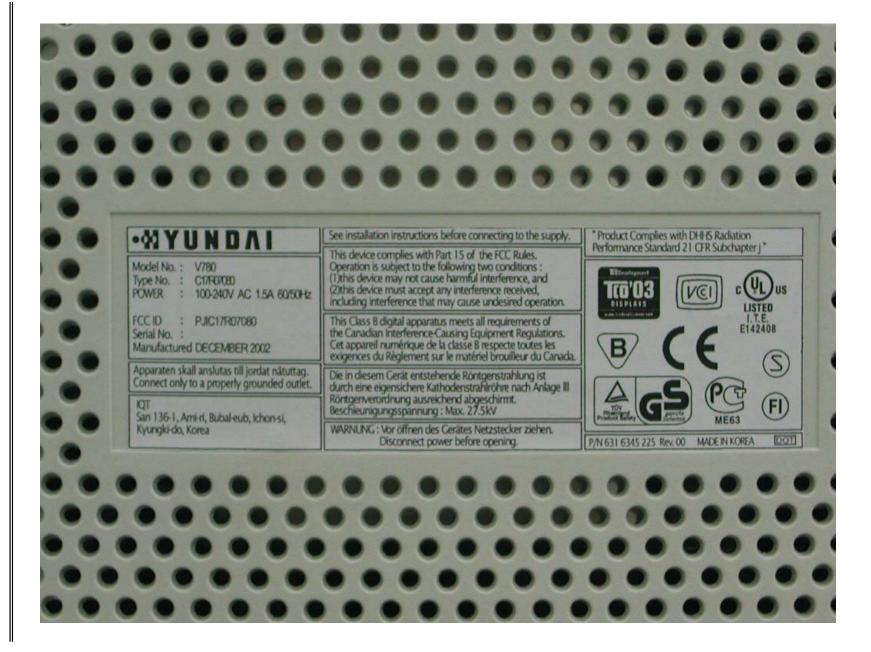

## 1.1 ID Label Information

Following is a copy of the label that will be placed on the rear side of the cabinet.

Figure 3.1 PRODUCT LABEL

Both the FCC ID and compliance statement are included in the product label

Model NO: V780

POWER : 100-240V AC 1.5A FCC ID : PJIC17R07080

Serial No:

This device complies with part 15 of the FCC Rules. Operation is subject to the following two conditions:

- (1) this device may not cause harmful interference, and
- (2) this device must accept any interference received, Including interference that may cause undesired operation.

" Product complies with DHHS Rules-21 CFR subchapter J-applicable at date of manufacture

IMAGEQUEST AMERICA 3101 North 1<sup>st</sup> Street, San Jose,CA95134 MANUFACTURED BY IMAGEQUEST CO., LTD

MADE IN KOREA

FCC ID: PJIC17R07080