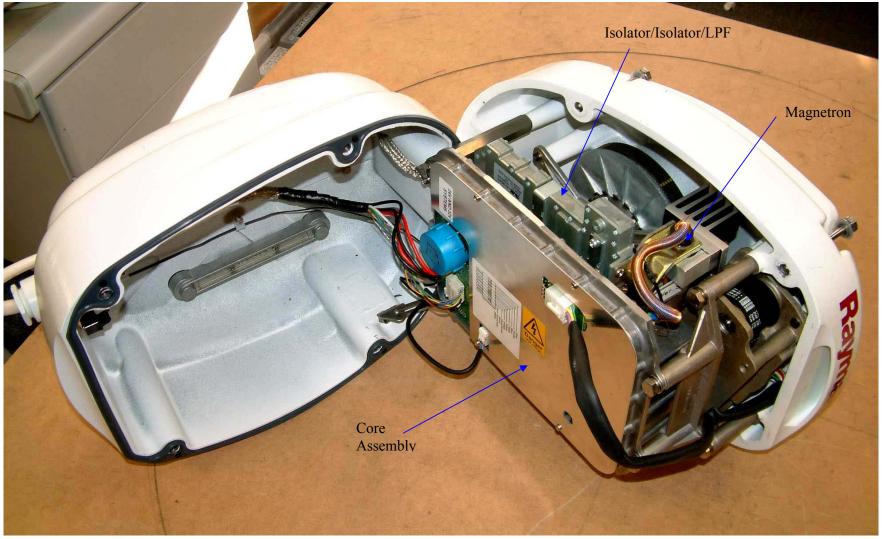

## Raytheon Pathfinder Series Radar

Photographs –Internal FCC ID: PJ5MTX9-S3

10kW, Open Array Scanner Unit

10Kw Open Array Scanner Unit

10Kw Open Array Scanner Unit Pedestal open

10Kw Open Array Scanner Unit