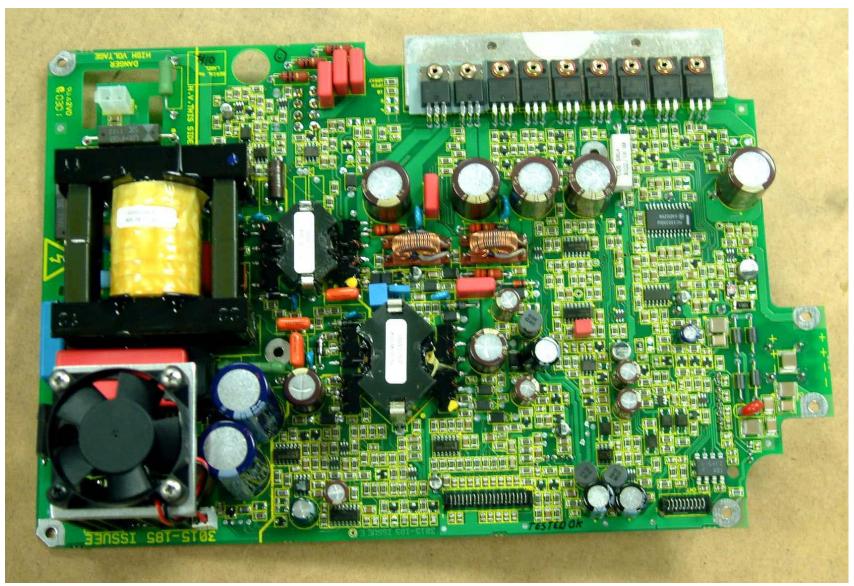

Underside of Modulator PCB, with screening plate removed

10kW Open Array Scanner Unit

10kW Open Array Scanner Unit

Underside of IF PCB, with screening plate removed

10kW Open Array Scanner Unit

'Pathfinder' Scanner Unit