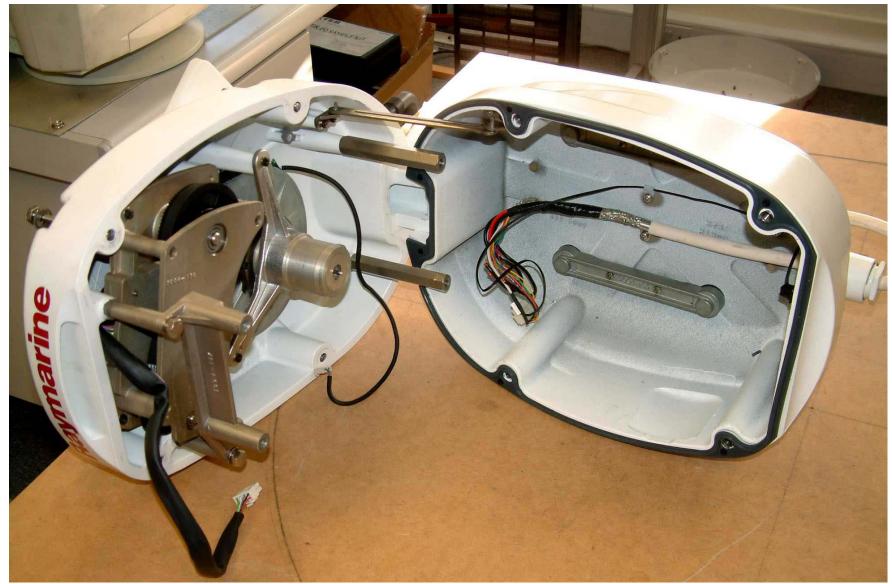

Gearbox and part of Co-axial tube assembly

4kW and 10kW Open array Scanner Unit

Co-axial tube assembly

10kW Open Array Scanner Unit

10kW Open Array Scanner Unit

Under view of core

10kW Open Array Scanner Unit