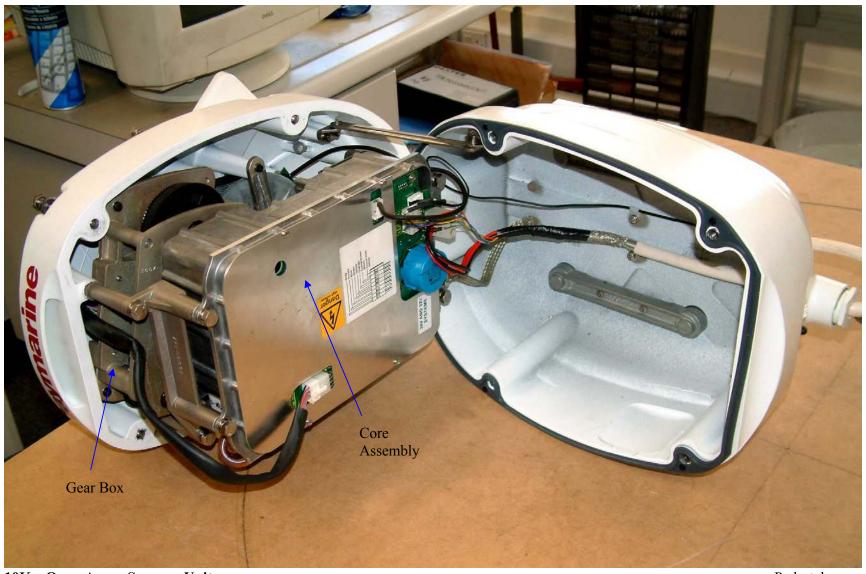

## Raytheon Pathfinder Series Radar

Photographs –Internal FCC ID: PJ5MTX9-S3

10kW, Open Array Scanner Unit

10Kw Open Array Scanner Unit

10Kw Open Array Scanner Unit Pedestal open

10Kw Open Array Scanner Unit