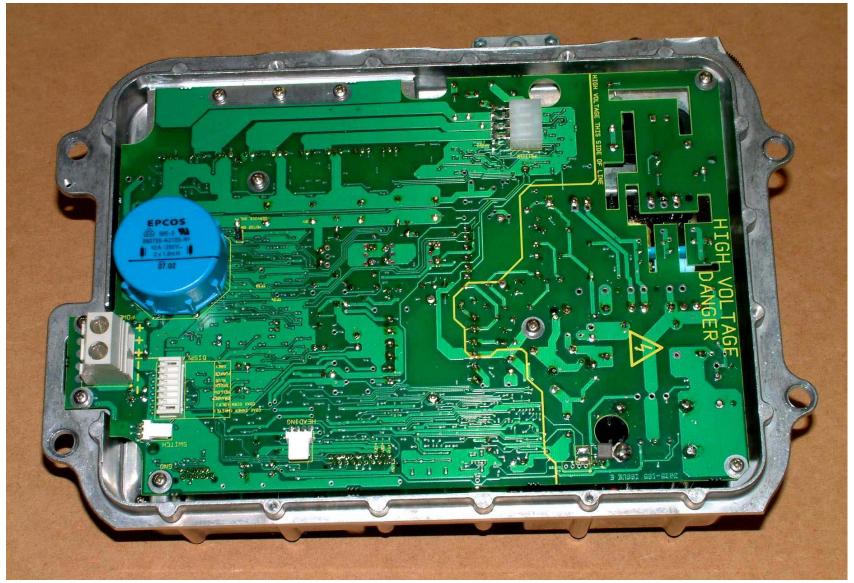

Underside of Modulator PCB, with screening plate removed

10kW Open Array Scanner Unit

10kW Open Array Scanner Unit

Underside of IF PCB, with screening plate removed

10kW Open Array Scanner Unit

'Pathfinder' Scanner Unit