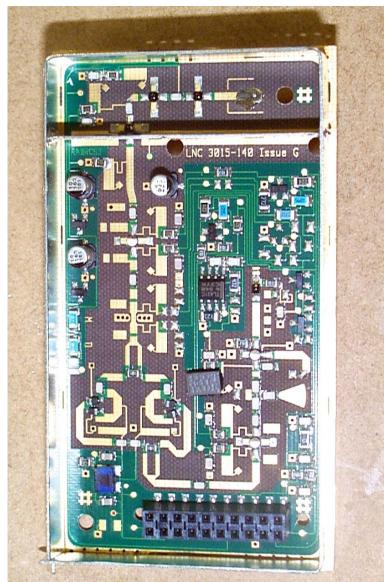

## **Raymarine Limited**

## Raytheon Pathfinder Series Radar

Photographs –Internal FCC ID: PJ5MTX9-S3

10kW, Open Array Scanner Unit



10Kw Open Array Scanner Unit



10Kw Open Array Scanner Unit Pedestal open



10Kw Open Array Scanner Unit

Gearbox and part of Co-axial tube assembly



4kW and 10kW Open array Scanner Unit

Co-axial tube assembly



10kW Open Array Scanner Unit



10kW Open Array Scanner Unit

Under view of core



10kW Open Array Scanner Unit

Underside of Modulator PCB, with screening plate removed



10kW Open Array Scanner Unit



10kW Open Array Scanner Unit

Underside of IF PCB, with screening plate removed



10kW Open Array Scanner Unit





'Pathfinder' Scanner Unit

Low Noise Converter (LNC) and cover