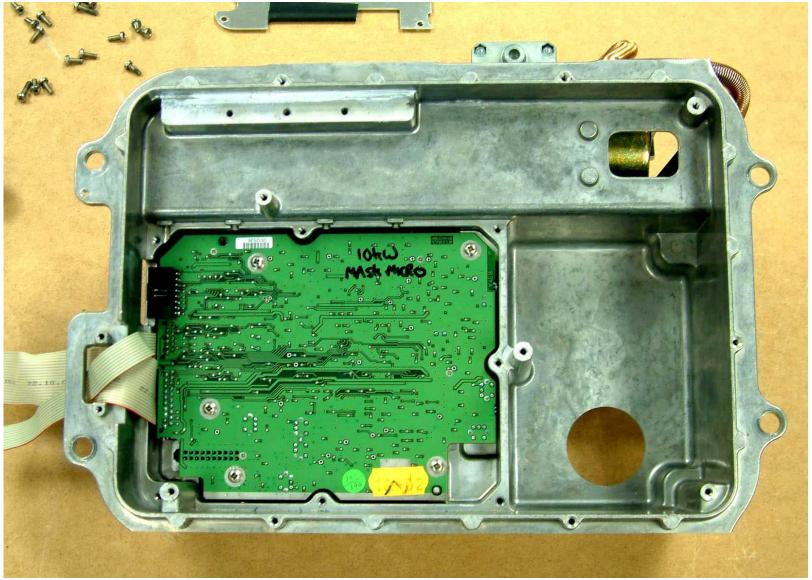

## Raytheon Pathfinder Series Radar

Photographs –Internal FCC ID: PJ5MTX9-S3

10kW, Open Array Scanner Unit

10Kw Open Array Scanner Unit

10Kw Open Array Scanner Unit Pedestal open

10Kw Open Array Scanner Unit