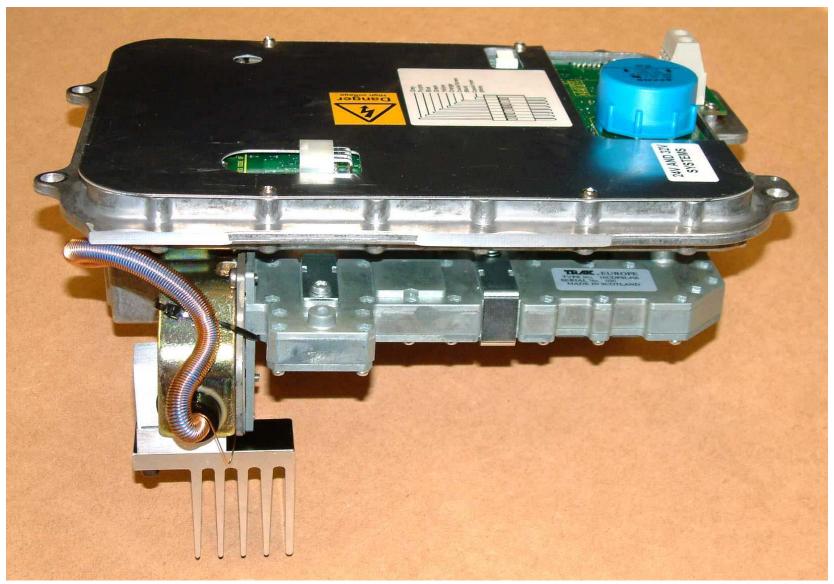

Gearbox and part of Co-axial tube assembly

4kW and 10kW Open array Scanner Unit

Co-axial tube assembly

10kW Open Array Scanner Unit

10kW Open Array Scanner Unit

Under view of core

10kW Open Array Scanner Unit

Underside of Modulator PCB, with screening plate removed

10kW Open Array Scanner Unit

10kW Open Array Scanner Unit

Underside of IF PCB, with screening plate removed

10kW Open Array Scanner Unit

'Pathfinder' Scanner Unit