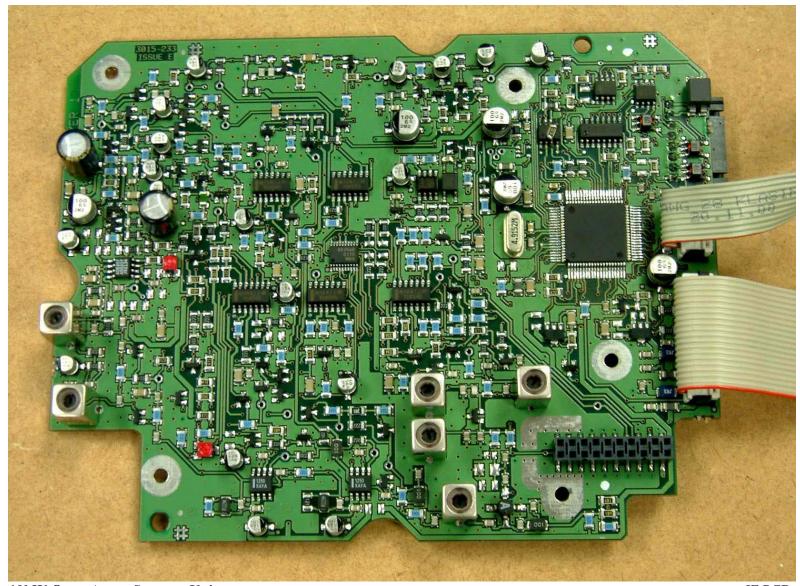

Underside of Modulator PCB, with screening plate removed

10kW Open Array Scanner Unit

10kW Open Array Scanner Unit

Underside of IF PCB, with screening plate removed

10kW Open Array Scanner Unit

'Pathfinder' Scanner Unit