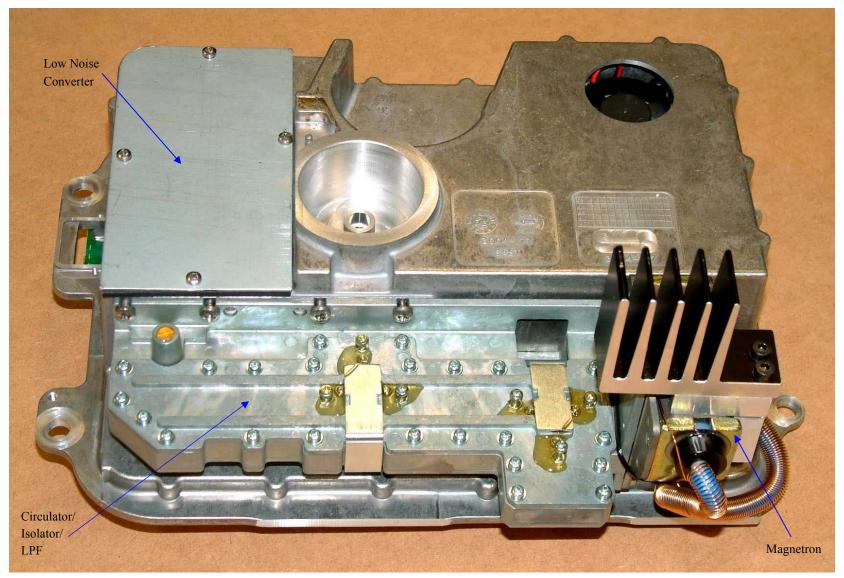

## Raytheon Pathfinder Series Radar

Photographs –Internal FCC ID: PJ5MTX9-S3

10kW, Open Array Scanner Unit

10Kw Open Array Scanner Unit

10Kw Open Array Scanner Unit Pedestal open

10Kw Open Array Scanner Unit

Gearbox and part of Co-axial tube assembly

4kW and 10kW Open array Scanner Unit

Co-axial tube assembly

10kW Open Array Scanner Unit

10kW Open Array Scanner Unit

Under view of core

10kW Open Array Scanner Unit