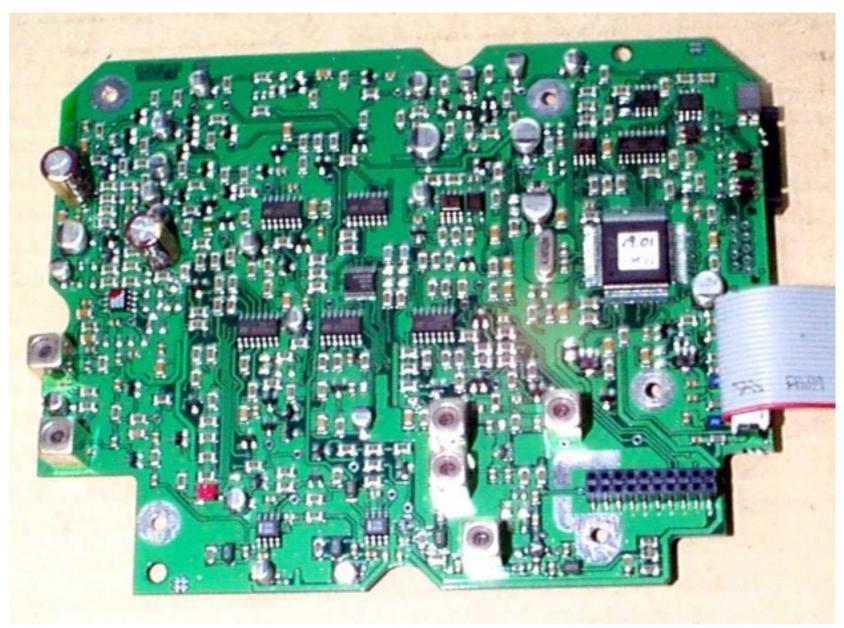

4D – 4kW (8-Pulse Width), 24" Radome Scanner Unit

Modulator PCB

4D – 4kW (8-Pulse Width), 24" Radome Scanner Unit

Underside of IF PCB, with screening plate removed

2D and 4D (8-Pulse Width) Radome Scanner Unit