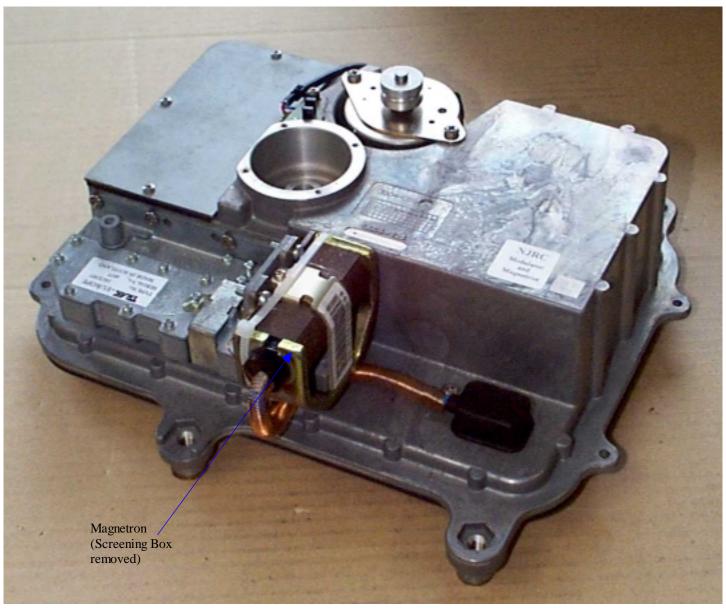

Top view of Core

4D – 4kW (8-Pulse Width), 24" Radome Scanner Unit

Top view of Core

4D – 4kW (8-Pulse Width), 24" Radome Scanner Unit

Under view of core

4D – 4kW (8Pulse Width), 24" Radome Scanner Unit

Underside of Modulator PCB, with screening plate removed

4D – 4kW (8-Pulse Width), 24" Radome Scanner Unit

Modulator PCB

4D – 4kW (8-Pulse Width), 24" Radome Scanner Unit

Underside of IF PCB, with screening plate removed

2D and 4D (8-Pulse Width) Radome Scanner Unit