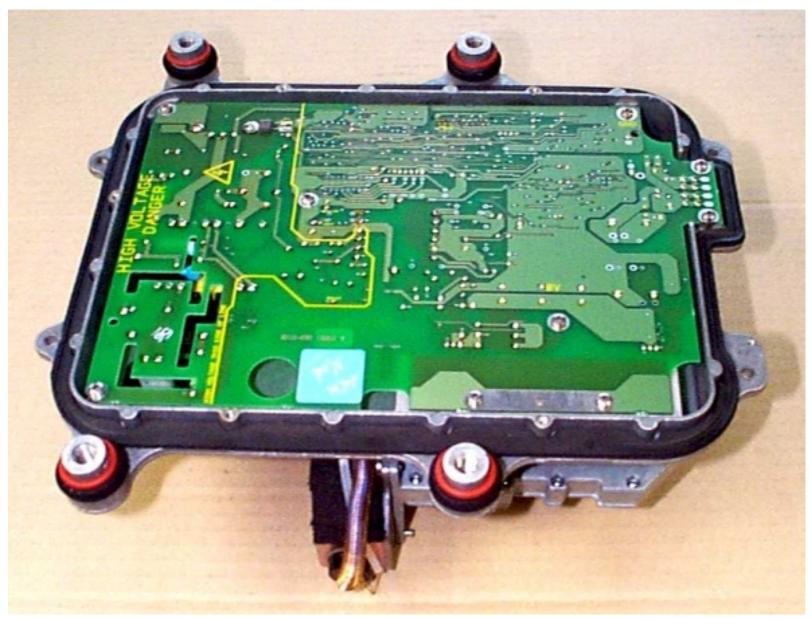

Top view of Core

4D – 4kW (8-Pulse Width), 24" Radome Scanner Unit

Top view of Core

4D – 4kW (8-Pulse Width), 24" Radome Scanner Unit

Under view of core

4D – 4kW (8Pulse Width), 24" Radome Scanner Unit

Underside of Modulator PCB, with screening plate removed