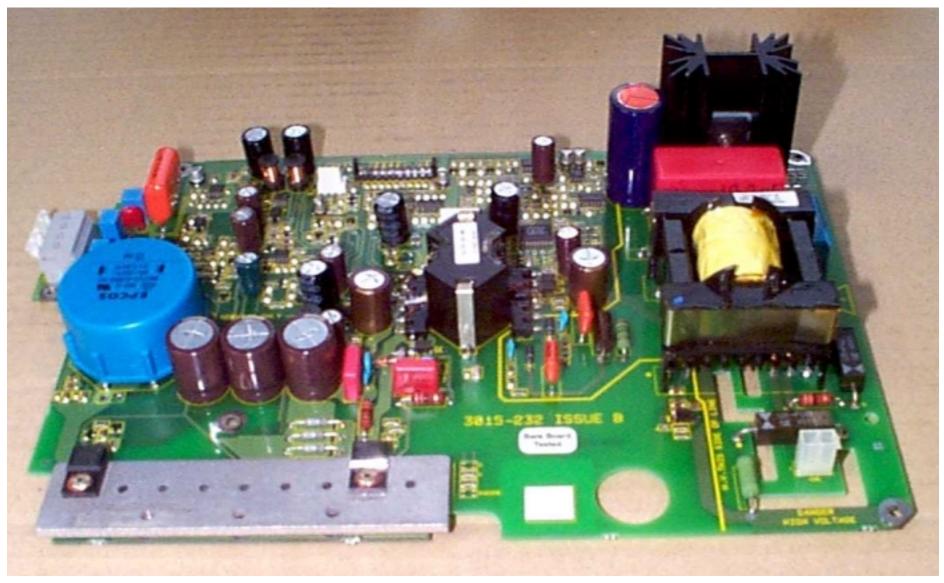

4D – 4kW (8-Pulse Width), 24" Radome Scanner Unit

Modulator PCB

4D – 4kW (8-Pulse Width), 24" Radome Scanner Unit

Underside of IF PCB, with screening plate removed

2D and 4D (8-Pulse Width) Radome Scanner Unit