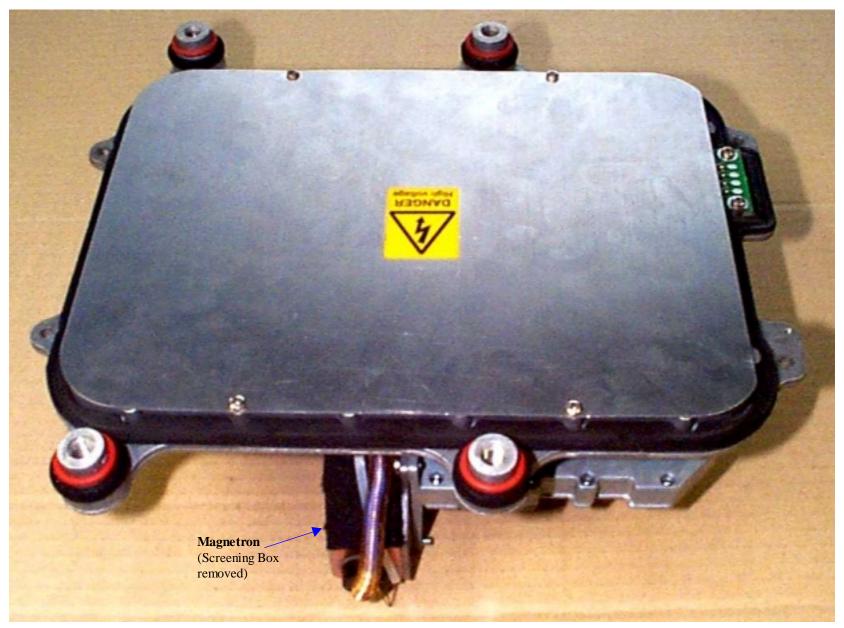

4D – 4kW (8-Pulse Width), 24" Radome Scanner Unit

Modulator PCB

4D – 4kW (8-Pulse Width), 24" Radome Scanner Unit

Underside of IF PCB, with screening plate removed

2D and 4D (8-Pulse Width) Radome Scanner Unit