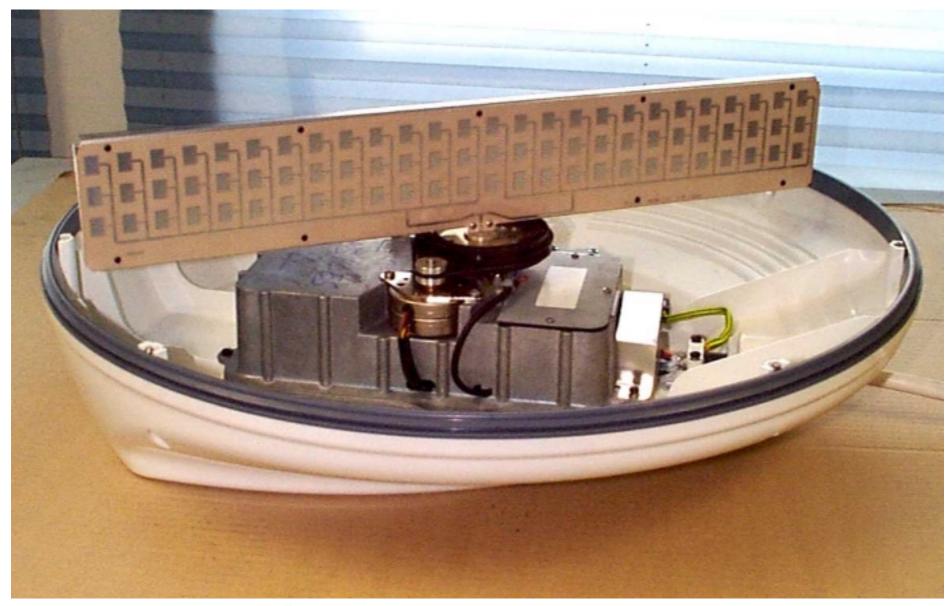

## Raytheon Pathfinder Series Radar

Photographs –Internal

FCC ID: PJ5MTX4-8P

4kW 8-Pulse Width Radome Scanner Unit

4D – 4Kw (8-Pulse width), 24" Radome Scanner Unit

4D – 4kW (8-Pulse Width), 24" Radome Scanner Unit