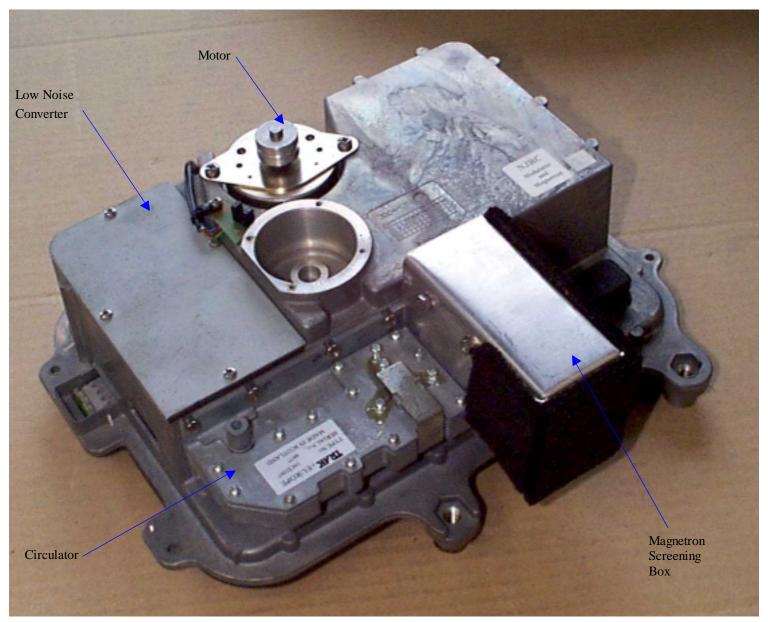

Top view of Core

4D – 4kW (8-Pulse Width), 24" Radome Scanner Unit

Top view of Core

4D – 4kW (8-Pulse Width), 24" Radome Scanner Unit

Under view of core

4D – 4kW (8Pulse Width), 24" Radome Scanner Unit

Underside of Modulator PCB, with screening plate removed