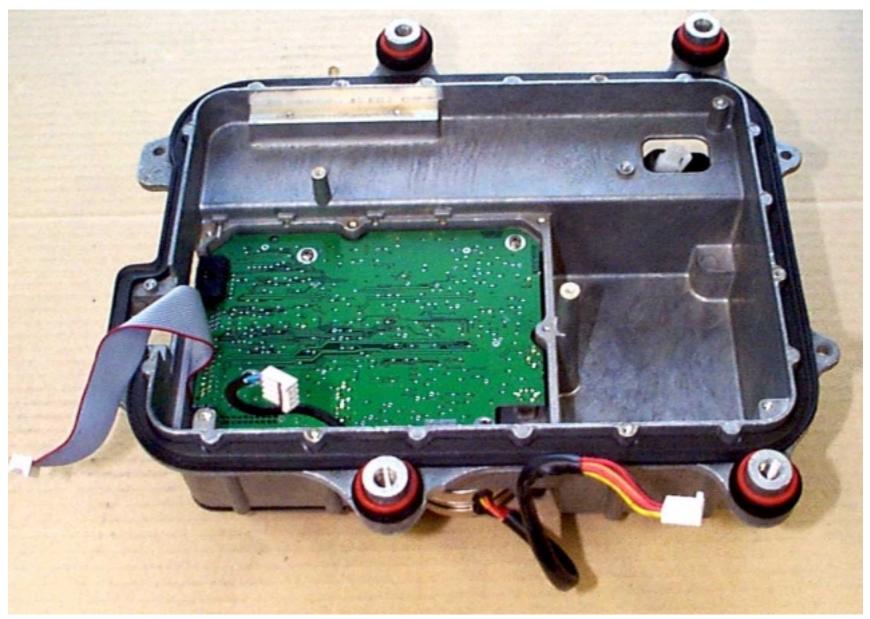

Top view of Core

4D – 4kW (8-Pulse Width), 24" Radome Scanner Unit

Top view of Core

4D – 4kW (8-Pulse Width), 24" Radome Scanner Unit

Under view of core

4D – 4kW (8Pulse Width), 24" Radome Scanner Unit

Underside of Modulator PCB, with screening plate removed