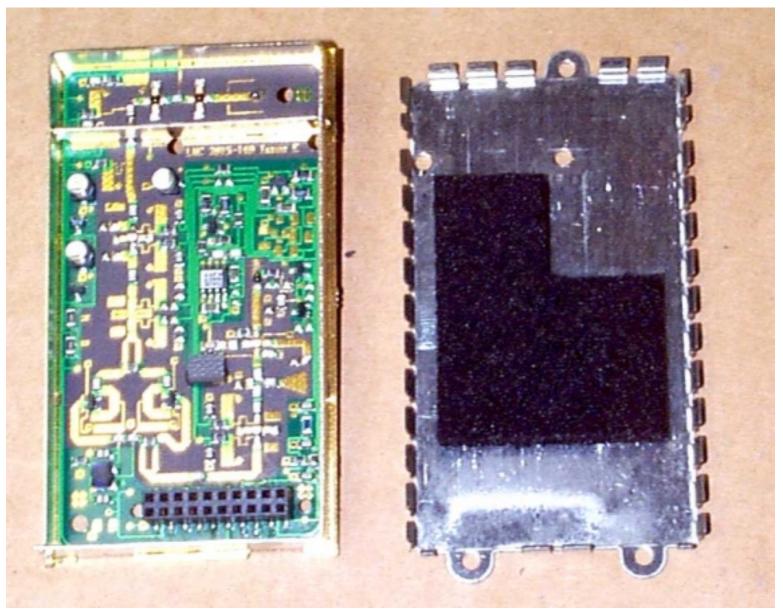

Top view of Core

4D – 4kW (8-Pulse Width), 24" Radome Scanner Unit

Top view of Core

4D – 4kW (8-Pulse Width), 24" Radome Scanner Unit

Under view of core

4D – 4kW (8Pulse Width), 24" Radome Scanner Unit

Underside of Modulator PCB, with screening plate removed

4D – 4kW (8-Pulse Width), 24" Radome Scanner Unit

Modulator PCB

4D – 4kW (8-Pulse Width), 24" Radome Scanner Unit

Underside of IF PCB, with screening plate removed

2D and 4D (8-Pulse Width) Radome Scanner Unit