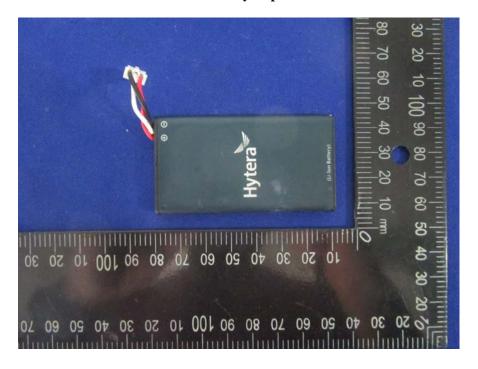

EUT -WiFi Module View

EUT -WiFi Module Unshielded View

**EUT –Chip View** 

**EUT –2.4G Antenna View** 

**EUT –Battery Top View** 

**EUT -Battery Bottom View** 

**EUT –Battery Label View** 