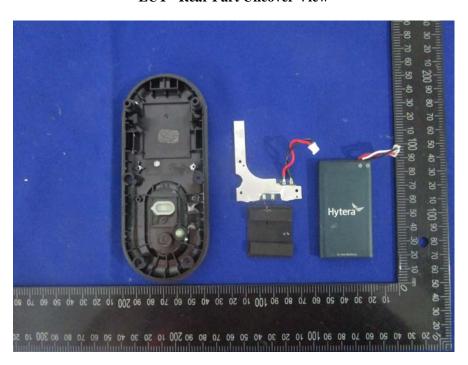

## **EXHIBIT C - EUT INTERNAL PHOTOGRAPHS**

**EUT - Uncover View** 

**EUT - Rear Part Uncover View** 

**EUT -Wireless Charging Board Top View** 

**EUT - Wireless Charging Board Bottom View** 