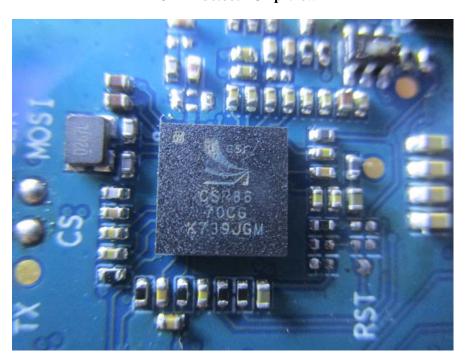

## **EUT -Front Part Uncover View**

**EUT –Uncover View** 

**EUT - Main Board Top View** 

**EUT - Main Board Bottom View** 

**EUT - Main Board Bottom Unshielded View** 

**EUT –Bluetooth Chip View** 

**EUT –Bluetooth Antenna View** 