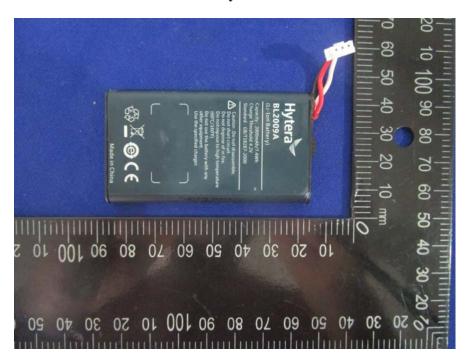

EUT -WiFi Module View

EUT -WiFi Module Unshielded View

**EUT –Chip View** 

**EUT –2.4G Antenna View** 

**EUT –Battery Top View** 

**EUT -Battery Bottom View** 

**EUT –Battery Label View** 