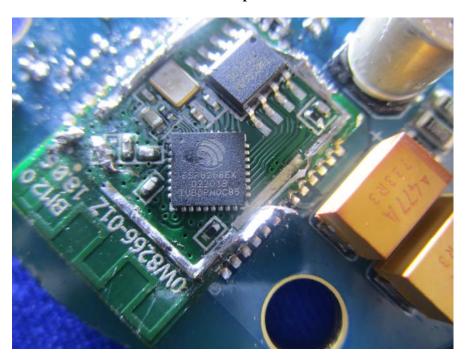

EUT -WiFi Module View

EUT -WiFi Module Unshielded View

**EUT –Chip View** 

**EUT –2.4G Antenna View** 

**EUT –Battery Top View** 

**EUT -Battery Bottom View** 

**EUT –Battery Label View** 