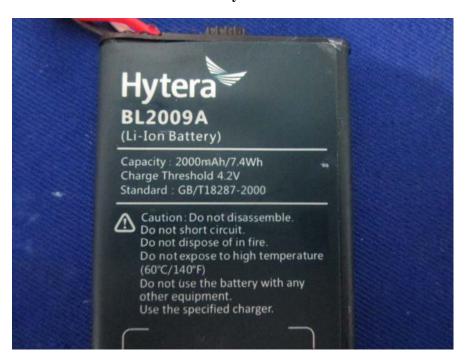

EUT -WiFi Module View

EUT -WiFi Module Unshielded View

**EUT –Chip View** 

**EUT –2.4G Antenna View** 

**EUT –Battery Top View** 

**EUT -Battery Bottom View** 

**EUT –Battery Label View** 