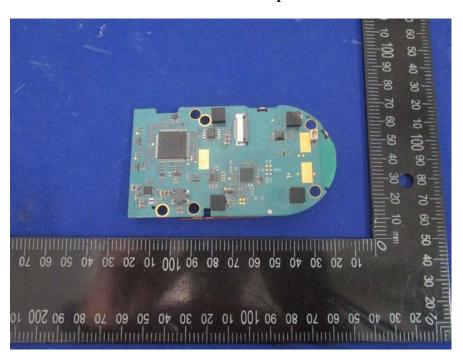

## **EUT -Front Part Uncover View**

**EUT –Uncover View** 

**EUT - Main Board Top View** 

**EUT - Main Board Bottom View** 

**EUT - Main Board Bottom Unshielded View** 

**EUT –Bluetooth Chip View** 

**EUT –Bluetooth Antenna View** 