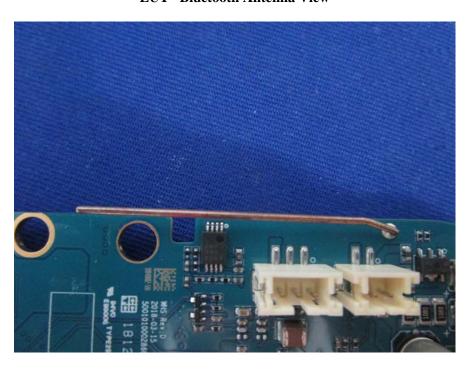

## **EUT -Front Part Uncover View**

**EUT –Uncover View** 

**EUT - Main Board Top View** 

**EUT - Main Board Bottom View** 

**EUT - Main Board Bottom Unshielded View** 

**EUT –Bluetooth Chip View** 

**EUT –Bluetooth Antenna View** 