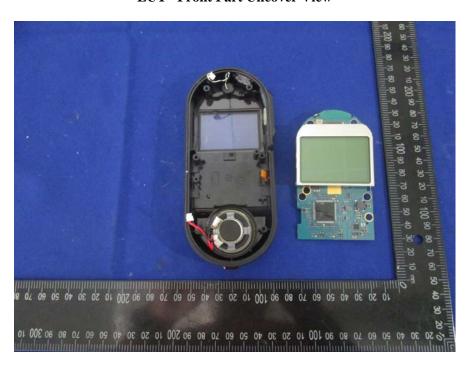

## **EUT -Front Part Uncover View**

**EUT –Uncover View** 

**EUT - Main Board Top View** 

**EUT - Main Board Bottom View** 

**EUT - Main Board Bottom Unshielded View** 

**EUT –Bluetooth Chip View** 

**EUT –Bluetooth Antenna View** 