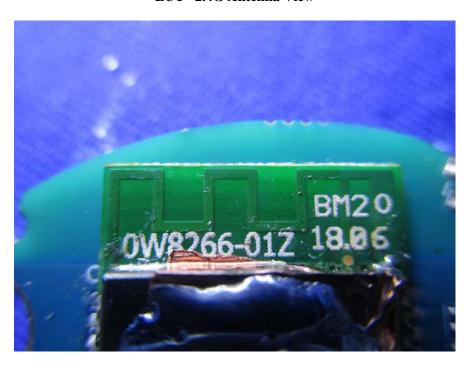

EUT -WiFi Module View

EUT -WiFi Module Unshielded View

**EUT –Chip View** 

**EUT –2.4G Antenna View** 

**EUT –Battery Top View** 

**EUT -Battery Bottom View** 

**EUT –Battery Label View** 