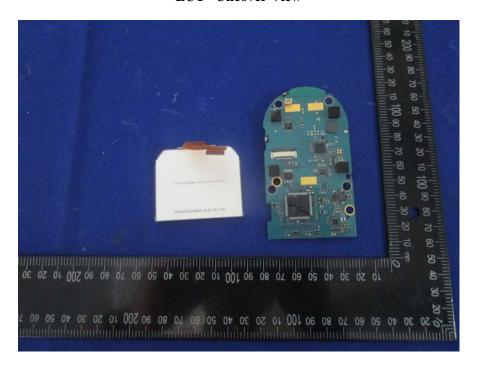

## **EUT -Front Part Uncover View**

**EUT –Uncover View** 

**EUT - Main Board Top View** 

**EUT - Main Board Bottom View** 

**EUT - Main Board Bottom Unshielded View** 

**EUT –Bluetooth Chip View** 

**EUT –Bluetooth Antenna View** 