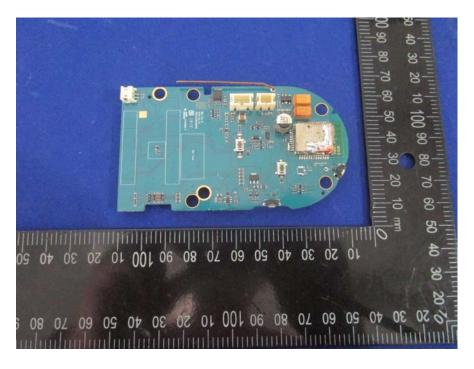

## **EUT -Front Part Uncover View**

**EUT –Uncover View** 

**EUT - Main Board Top View** 

**EUT - Main Board Bottom View** 

**EUT - Main Board Bottom Unshielded View** 

**EUT –Bluetooth Chip View** 

**EUT –Bluetooth Antenna View** 