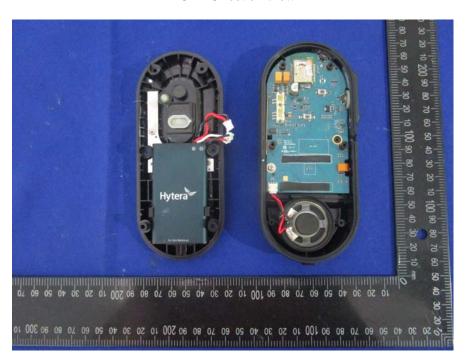

## **EXHIBIT C - EUT INTERNAL PHOTOGRAPHS**

**EUT - Uncover View** 

**EUT - Rear Part Uncover View** 

**EUT -Wireless Charging Board Top View** 

**EUT - Wireless Charging Board Bottom View** 