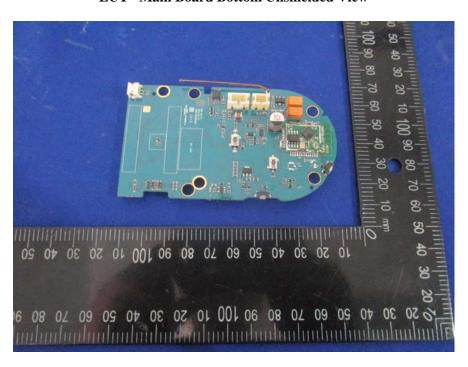

## **EUT -Front Part Uncover View**

**EUT –Uncover View** 

**EUT - Main Board Top View** 

**EUT - Main Board Bottom View** 

**EUT - Main Board Bottom Unshielded View** 

**EUT –Bluetooth Chip View** 

**EUT –Bluetooth Antenna View** 