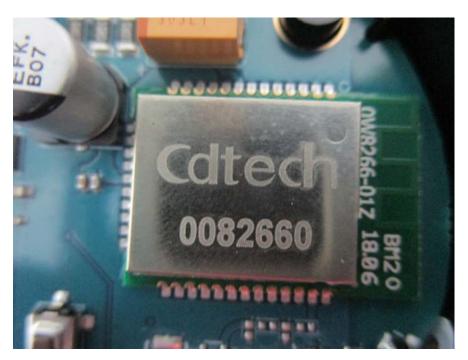

EUT -WiFi Module View

EUT -WiFi Module Unshielded View

**EUT –Chip View** 

**EUT –2.4G Antenna View** 

**EUT –Battery Top View** 

**EUT -Battery Bottom View** 

**EUT –Battery Label View** 