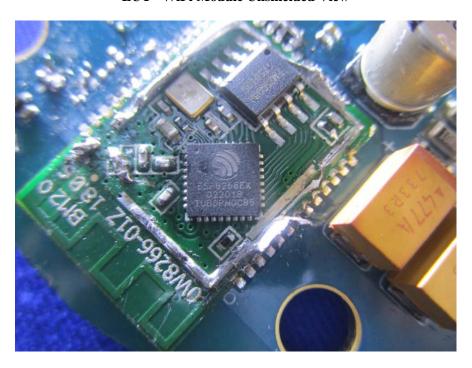

EUT -WiFi Module View

EUT -WiFi Module Unshielded View

**EUT –Chip View** 

**EUT –2.4G Antenna View** 

**EUT –Battery Top View** 

**EUT -Battery Bottom View** 

**EUT –Battery Label View** 