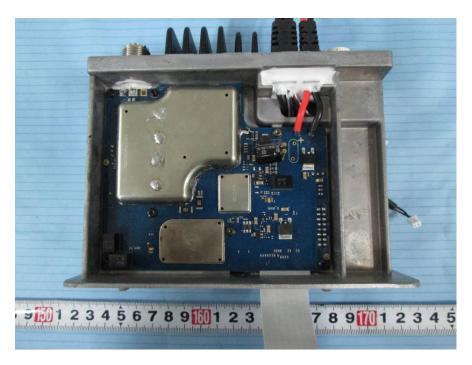

**EUT – Base Cover off View 6** 

**EUT – Base Cover off View 7** 

**EUT -Base Main Board Top View** 

**EUT -Base Main Board Bottom View** 

**EUT -Base AIS Board Top View** 

**EUT -Base AIS Board Bottom View** 