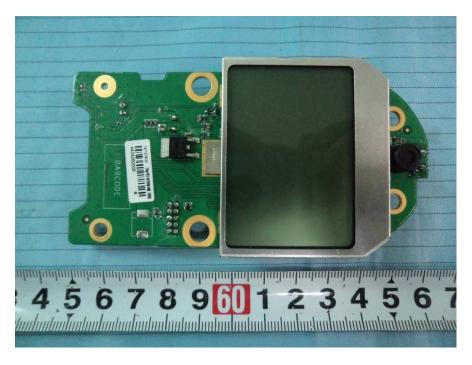

## **EXHIBIT C - EUT INTERNAL PHOTOGRAPHS**

**EUT – Handset Cover off View** 

**EUT – Handset Main Board Top View 1** 

**EUT – Handset Main Board Top View 2** 

**EUT - Handset Main Board Bottom View** 

**EUT – Handset LCD Screen Top View** 