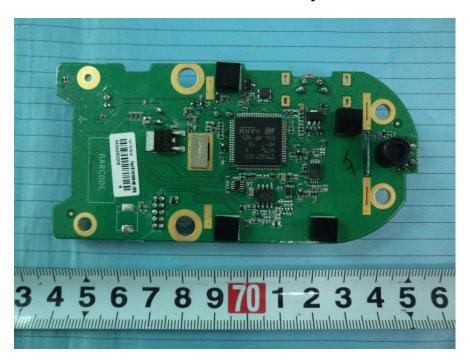

## **EXHIBIT C - EUT INTERNAL PHOTOGRAPHS**

**EUT – Handset Cover off View** 

**EUT – Handset Main Board Top View 1** 

**EUT – Handset Main Board Top View 2** 

**EUT - Handset Main Board Bottom View** 

**EUT – Handset LCD Screen Top View** 