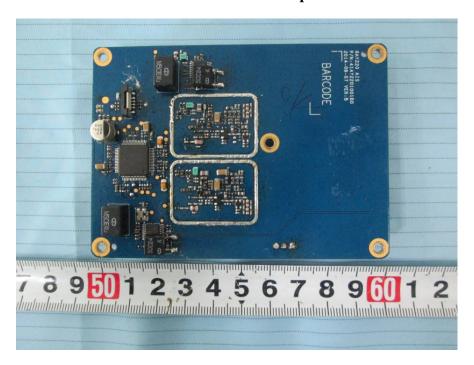

**EUT – Base Cover off View 6** 

**EUT – Base Cover off View 7** 

**EUT -Base Main Board Top View** 

**EUT -Base Main Board Bottom View** 

**EUT -Base AIS Board Top View** 

**EUT -Base AIS Board Bottom View** 