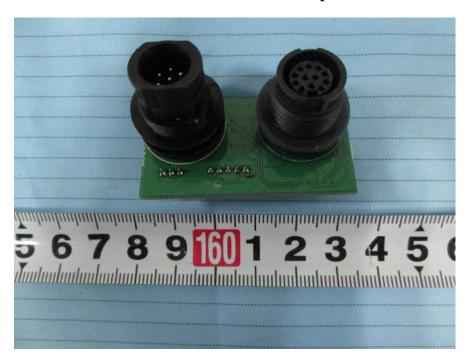

**EUT – Base Connect Board 1 Top View** 

**EUT – Base Connect Board 1 Bottom View** 

**EUT -Base Connect Board 2 Top View** 

**EUT -Base Connect Board 2 Bottom View** 

**EUT –Base Control Board Top View** 