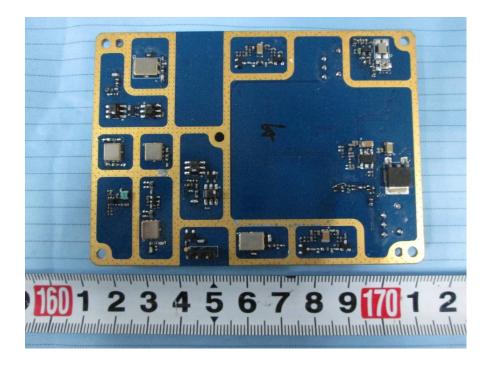

**EUT – Base Cover off View 6** 

**EUT – Base Cover off View 7** 

**EUT -Base Main Board Top View** 

**EUT -Base Main Board Bottom View** 

**EUT -Base AIS Board Top View** 

**EUT -Base AIS Board Bottom View** 