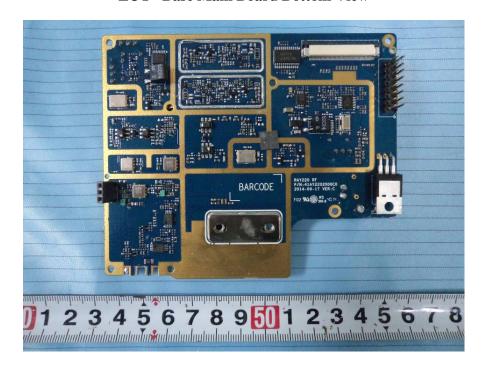

**EUT – Base Cover off View 6** 

**EUT – Base Cover off View 7** 

**EUT -Base Main Board Top View** 

**EUT -Base Main Board Bottom View** 

**EUT -Base AIS Board Top View** 

**EUT -Base AIS Board Bottom View** 