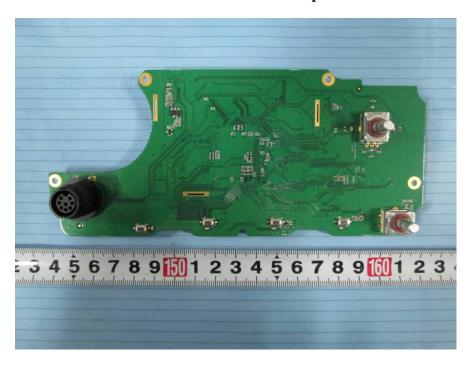

**EUT – Base Connect Board 1 Top View** 

**EUT – Base Connect Board 1 Bottom View** 

**EUT -Base Connect Board 2 Top View** 

**EUT -Base Connect Board 2 Bottom View** 

**EUT –Base Control Board Top View** 

**EUT –Base Control Board Bottom View** 

**EUT -Base LCD Screen Top View** 

**EUT -Base LCD Screen Bottom View** 

**EUT -Base LCD Screen off View** 

**EUT -MIC Cover off View** 

**EUT -MIC Main Board Top View** 