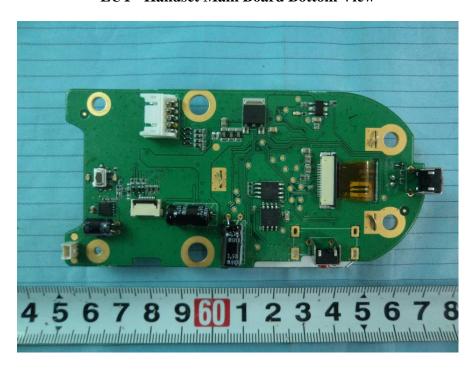

## **EXHIBIT C - EUT INTERNAL PHOTOGRAPHS**

**EUT – Handset Cover off View** 

**EUT – Handset Main Board Top View 1** 

**EUT – Handset Main Board Top View 2** 

**EUT - Handset Main Board Bottom View** 

**EUT – Handset LCD Screen Top View** 