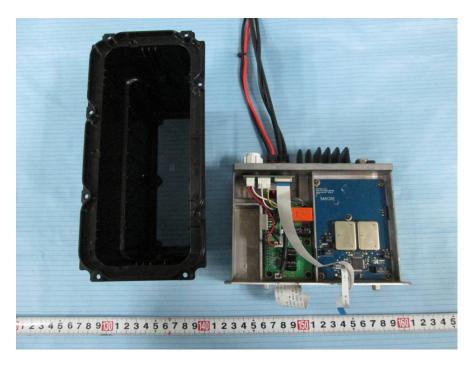

**EUT - Handset LCD Screen Bottom View** 

EUT – Handset Speaker View

**EUT – Base Cover off View 1** 

**EUT – Base Cover off View 2** 

**EUT – Base Cover off View 3** 

**EUT – Base Cover off View 4** 

**EUT – Base Cover off View 5** 

**EUT – Base Cover off View 6** 

**EUT – Base Cover off View 7** 

**EUT -Base Main Board Top View** 

**EUT -Base Main Board Bottom View** 

**EUT -Base AIS Board Top View** 

**EUT -Base AIS Board Bottom View** 