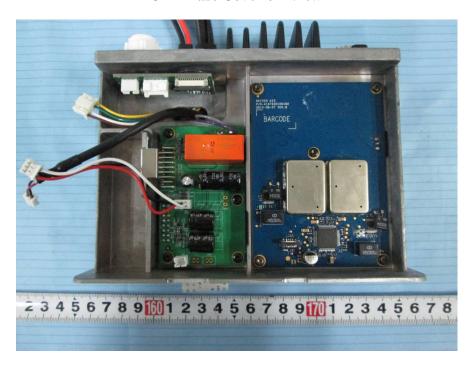

**EUT – Base Cover off View 6** 

**EUT – Base Cover off View 7** 

**EUT -Base Main Board Top View** 

**EUT -Base Main Board Bottom View** 

**EUT -Base AIS Board Top View** 

**EUT -Base AIS Board Bottom View** 