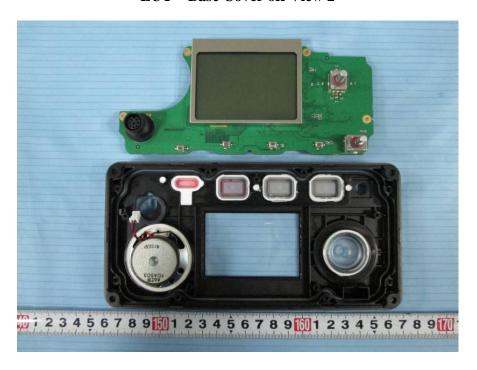

**EUT - Handset LCD Screen Bottom View** 

EUT – Handset Speaker View

**EUT – Base Cover off View 1** 

**EUT – Base Cover off View 2** 

**EUT – Base Cover off View 3** 

**EUT – Base Cover off View 4** 

**EUT – Base Cover off View 5** 

**EUT – Base Cover off View 6** 

**EUT – Base Cover off View 7** 

**EUT -Base Main Board Top View** 

**EUT -Base Main Board Bottom View** 

**EUT -Base AIS Board Top View** 

**EUT -Base AIS Board Bottom View** 