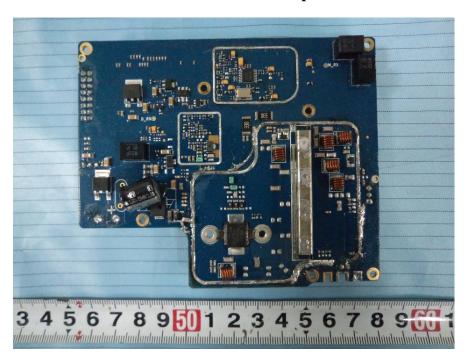

**EUT – Base Cover off View 6** 

**EUT – Base Cover off View 7** 

**EUT -Base Main Board Top View** 

**EUT -Base Main Board Bottom View** 

**EUT -Base AIS Board Top View** 

**EUT -Base AIS Board Bottom View** 