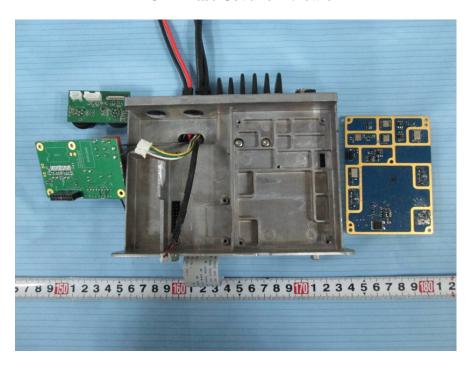

**EUT - Handset LCD Screen Bottom View** 

EUT – Handset Speaker View

**EUT – Base Cover off View 1** 

**EUT – Base Cover off View 2** 

**EUT – Base Cover off View 3** 

**EUT – Base Cover off View 4** 

**EUT – Base Cover off View 5** 

**EUT – Base Cover off View 6** 

**EUT – Base Cover off View 7** 

**EUT -Base Main Board Top View** 

**EUT -Base Main Board Bottom View** 

**EUT -Base AIS Board Top View** 

**EUT -Base AIS Board Bottom View** 