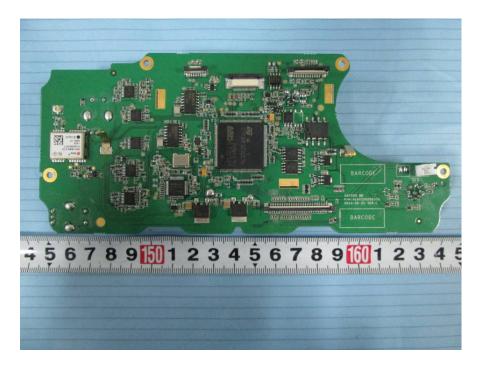

**EUT – Base Cover off View 6** 

**EUT – Base Cover off View 7** 

**EUT -Base Main Board Top View** 

**EUT -Base Main Board Bottom View** 

**EUT -Base AIS Board Top View** 

**EUT -Base AIS Board Bottom View** 