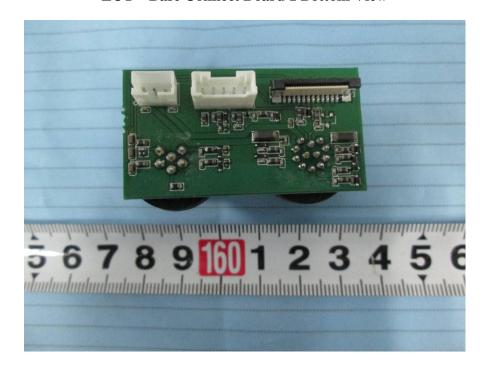

**EUT – Base Connect Board 1 Top View** 

**EUT – Base Connect Board 1 Bottom View** 

**EUT -Base Connect Board 2 Top View** 

**EUT -Base Connect Board 2 Bottom View** 

**EUT –Base Control Board Top View** 