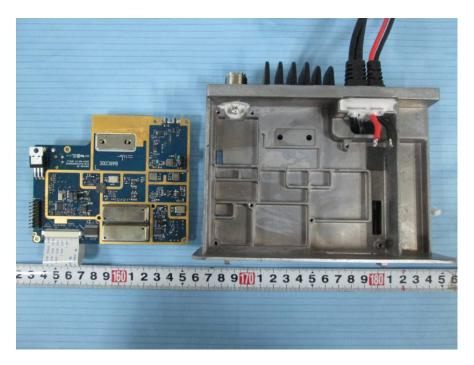

**EUT – Base Cover off View 6** 

**EUT – Base Cover off View 7** 

**EUT -Base Main Board Top View** 

**EUT -Base Main Board Bottom View** 

**EUT -Base AIS Board Top View** 

**EUT -Base AIS Board Bottom View** 