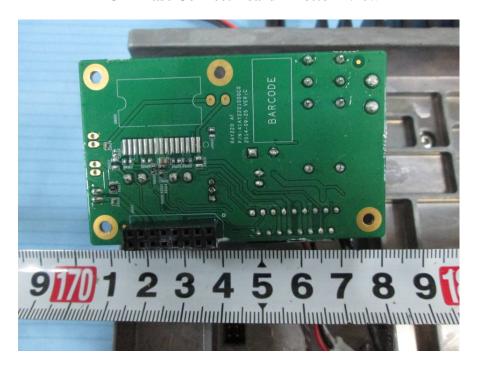

**EUT – Base Cover off View 6** 

**EUT – Base Cover off View 7** 

**EUT -Base Main Board Top View** 

**EUT -Base Main Board Bottom View** 

**EUT -Base AIS Board Top View** 

**EUT -Base AIS Board Bottom View** 

**EUT – Base Connect Board 1 Top View** 

**EUT – Base Connect Board 1 Bottom View** 

**EUT -Base Connect Board 2 Top View** 

**EUT -Base Connect Board 2 Bottom View** 

**EUT –Base Control Board Top View** 