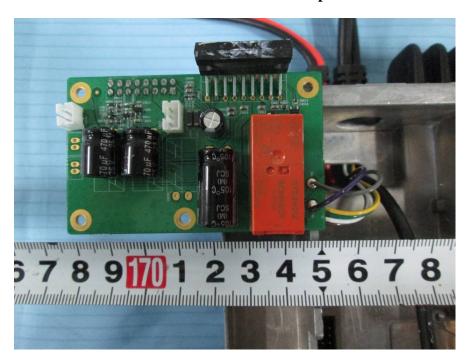

**EUT – Base Cover off View 6** 

**EUT – Base Cover off View 7** 

**EUT -Base Main Board Top View** 

**EUT -Base Main Board Bottom View** 

**EUT -Base AIS Board Top View** 

**EUT -Base AIS Board Bottom View** 

**EUT – Base Connect Board 1 Top View** 

**EUT – Base Connect Board 1 Bottom View** 

**EUT -Base Connect Board 2 Top View** 

**EUT -Base Connect Board 2 Bottom View** 

**EUT –Base Control Board Top View** 