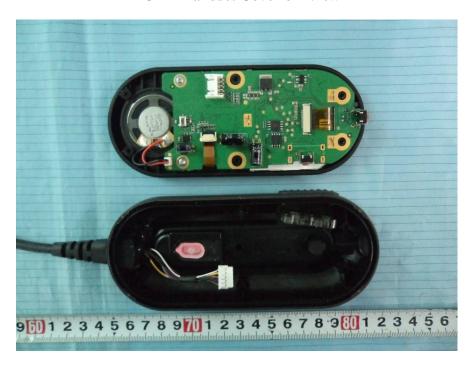

## **EXHIBIT C - EUT INTERNAL PHOTOGRAPHS**

**EUT – Handset Cover off View** 

**EUT – Handset Main Board Top View 1** 

**EUT – Handset Main Board Top View 2** 

**EUT - Handset Main Board Bottom View** 

**EUT – Handset LCD Screen Top View** 