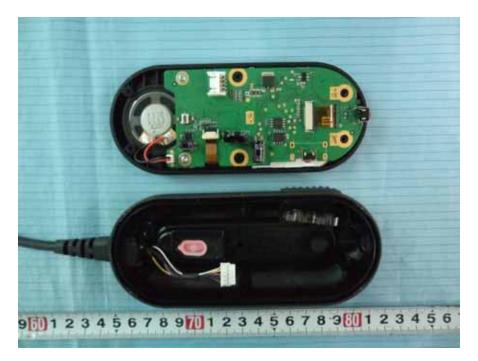

#### EUT –Cover off View

EUT -- the connect board top View

EUT -the connect board BottomView

## EUT -the control board BottomView