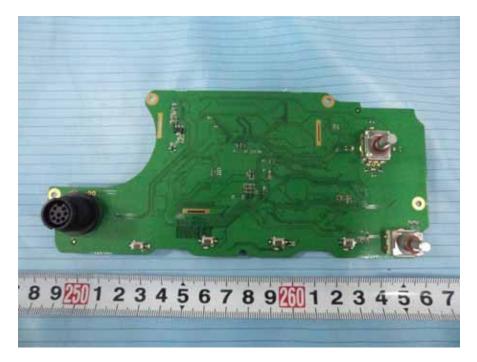

#### EUT –Cover off View

EUT -- the connect board top View

EUT -the connect board BottomView

## EUT -the control board BottomView