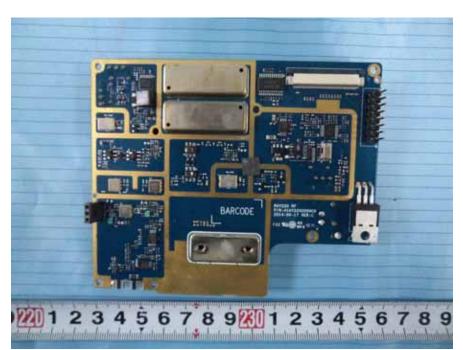

# EUT – Handset Main Board Top View 1

## EUT – Handset Main Board Top View 2

EUT –Handset Main Board Bottom View