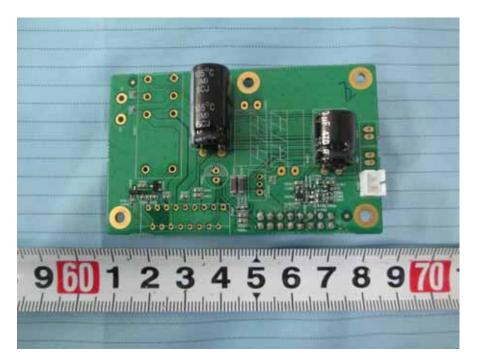

# **EXHIBIT C - EUT INTERNAL PHOTOGRAPHS**

#### EUT –Cover off View



EUT -- the connect board top View





EUT -the connect board BottomView

## EUT -the control board BottomView



#### **EUT – Handset Cover off View**



# EUT – Handset Main Board Top View 1





## EUT – Handset Main Board Top View 2

EUT –Handset Main Board Bottom View



## EUT – Handset LCD Screen Front View



EUT –Handset LCD Screen Back View



# EUT –Handset Speaker View



EUT –Base Main Board 1Top View 1





EUT –Base Main Board 1 Bottom View 1

EUT –Base Main Board 1Top View 2





### EUT –Base Main Board 1Bottom View 2

EUT –Base Main Board 2Top View 1



# EUT –Base Main Board 2Top View 2



EUT –Base Main Board 3Top View



#### EUT –Base Main Board 3 Bottom View



## EUT -Base LCD Screen Top View





### **EUT –Base LCD Screen Bottom View**

**EUT –Base Speaker View** 



### **EUT –MIC Cover off View**