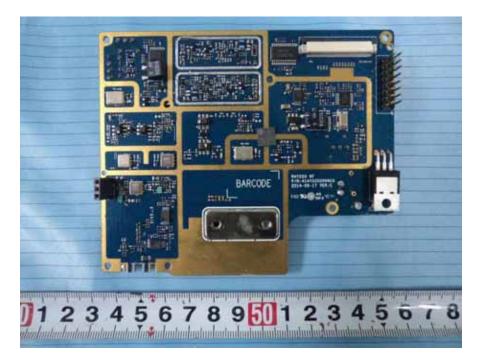

# EUT – Handset Main Board Top View 1

## EUT – Handset Main Board Top View 2

EUT –Handset Main Board Bottom View