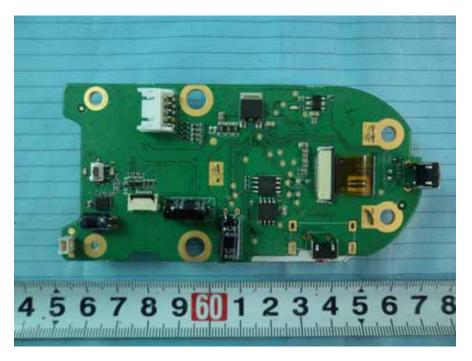

# **EXHIBIT C - EUT INTERNAL PHOTOGRAPHS**

#### EUT –Cover off View



EUT -- the connect board top View





EUT -the connect board BottomView

## EUT -the control board BottomView



#### **EUT – Handset Cover off View**



# EUT – Handset Main Board Top View 1





## EUT – Handset Main Board Top View 2

EUT –Handset Main Board Bottom View



## EUT – Handset LCD Screen Front View



EUT –Handset LCD Screen Back View



# EUT –Handset Speaker View



EUT –Base Main Board 1Top View 1





EUT –Base Main Board 1 Bottom View 1

EUT –Base Main Board 1Top View 2





### EUT –Base Main Board 1Bottom View 2

EUT –Base Main Board 2Top View 1



# EUT –Base Main Board 2Top View 2



EUT –Base Main Board 3Top View



#### EUT –Base Main Board 3 Bottom View



## EUT -Base LCD Screen Top View





### **EUT –Base LCD Screen Bottom View**

**EUT –Base Speaker View** 



### **EUT –MIC Cover off View**



EUT -MIC Main Board Top View



#### **EUT – MIC Main Board Bottom View**



**EUT – MIC Speaker View**