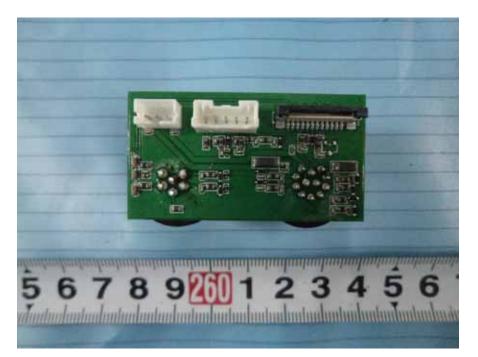

# EUT – Handset Main Board Top View 1

## EUT – Handset Main Board Top View 2

EUT –Handset Main Board Bottom View