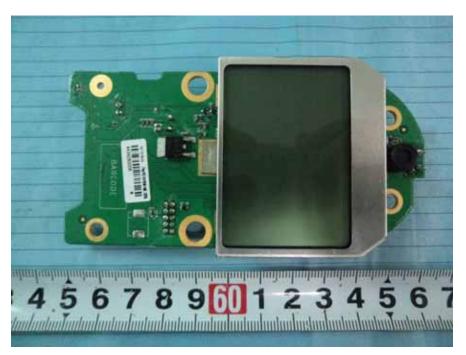

# **EXHIBIT C - EUT INTERNAL PHOTOGRAPHS**

#### EUT –Cover off View



EUT -- the connect board top View





EUT -the connect board BottomView

## EUT -the control board BottomView



#### **EUT – Handset Cover off View**



# EUT – Handset Main Board Top View 1





## EUT – Handset Main Board Top View 2

EUT –Handset Main Board Bottom View



## EUT – Handset LCD Screen Front View



EUT –Handset LCD Screen Back View



# EUT –Handset Speaker View



EUT –Base Main Board 1Top View 1





EUT –Base Main Board 1 Bottom View 1

EUT –Base Main Board 1Top View 2





### EUT –Base Main Board 1Bottom View 2

EUT –Base Main Board 2Top View 1



# EUT –Base Main Board 2Top View 2



EUT –Base Main Board 3Top View



#### EUT –Base Main Board 3 Bottom View



## EUT -Base LCD Screen Top View





### **EUT –Base LCD Screen Bottom View**

**EUT –Base Speaker View** 



### **EUT –MIC Cover off View**



EUT -MIC Main Board Top View



#### **EUT – MIC Main Board Bottom View**



**EUT – MIC Speaker View**