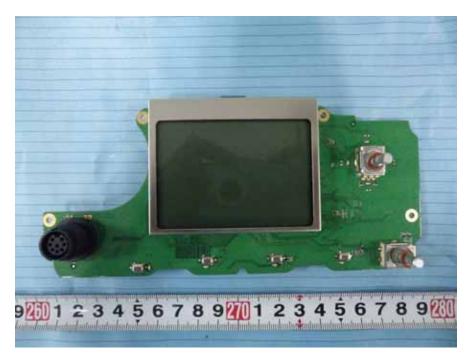

# **EXHIBIT C - EUT INTERNAL PHOTOGRAPHS**

#### EUT –Cover off View



EUT -- the connect board top View





EUT -the connect board BottomView

## EUT -the control board BottomView



#### **EUT – Handset Cover off View**



# EUT – Handset Main Board Top View 1





## EUT – Handset Main Board Top View 2

EUT –Handset Main Board Bottom View



## EUT – Handset LCD Screen Front View



EUT –Handset LCD Screen Back View



# EUT –Handset Speaker View



EUT –Base Main Board 1Top View 1





EUT –Base Main Board 1 Bottom View 1

EUT –Base Main Board 1Top View 2





### EUT –Base Main Board 1Bottom View 2

EUT –Base Main Board 2Top View 1



# EUT –Base Main Board 2Top View 2



EUT –Base Main Board 3Top View



#### EUT –Base Main Board 3 Bottom View



## EUT -Base LCD Screen Top View





### **EUT –Base LCD Screen Bottom View**

**EUT –Base Speaker View** 



### **EUT –MIC Cover off View**



EUT -MIC Main Board Top View



#### **EUT – MIC Main Board Bottom View**



**EUT – MIC Speaker View**