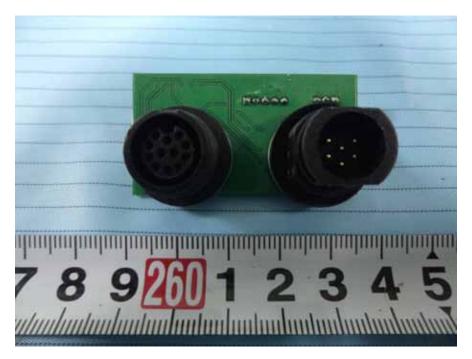

#### EUT –Cover off View

EUT -- the connect board top View

EUT -the connect board BottomView