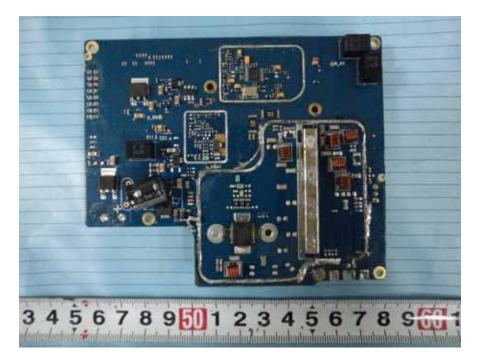

# **EXHIBIT C - EUT INTERNAL PHOTOGRAPHS**

#### EUT –Cover off View



EUT -- the connect board top View





EUT -the connect board BottomView

## EUT -the control board BottomView



#### **EUT – Handset Cover off View**



# EUT – Handset Main Board Top View 1





## EUT – Handset Main Board Top View 2

EUT –Handset Main Board Bottom View



## EUT – Handset LCD Screen Front View



EUT –Handset LCD Screen Back View



# EUT –Handset Speaker View



EUT –Base Main Board 1Top View 1





EUT –Base Main Board 1 Bottom View 1

EUT –Base Main Board 1Top View 2





### EUT –Base Main Board 1Bottom View 2

EUT –Base Main Board 2Top View 1



# EUT –Base Main Board 2Top View 2



EUT –Base Main Board 3Top View



#### EUT –Base Main Board 3 Bottom View



## EUT -Base LCD Screen Top View





### **EUT –Base LCD Screen Bottom View**

**EUT –Base Speaker View** 



### **EUT –MIC Cover off View**



EUT -MIC Main Board Top View



#### **EUT – MIC Main Board Bottom View**



**EUT – MIC Speaker View**