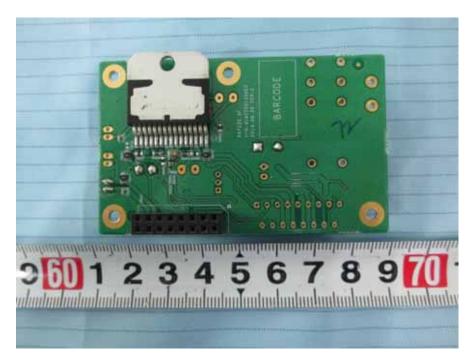

# **EXHIBIT C - EUT INTERNAL PHOTOGRAPHS**

#### EUT –Cover off View



EUT -- the connect board top View





EUT -the connect board BottomView

## EUT -the control board BottomView



#### **EUT – Handset Cover off View**



# EUT – Handset Main Board Top View 1





## EUT – Handset Main Board Top View 2

EUT –Handset Main Board Bottom View



## EUT – Handset LCD Screen Front View



EUT –Handset LCD Screen Back View



# EUT –Handset Speaker View



EUT –Base Main Board 1Top View 1





EUT –Base Main Board 1 Bottom View 1

EUT –Base Main Board 1Top View 2





### EUT –Base Main Board 1Bottom View 2

EUT –Base Main Board 2Top View 1



# EUT –Base Main Board 2Top View 2



EUT –Base Main Board 3Top View



#### EUT –Base Main Board 3 Bottom View



## EUT -Base LCD Screen Top View





### **EUT –Base LCD Screen Bottom View**

**EUT –Base Speaker View** 



### **EUT –MIC Cover off View**