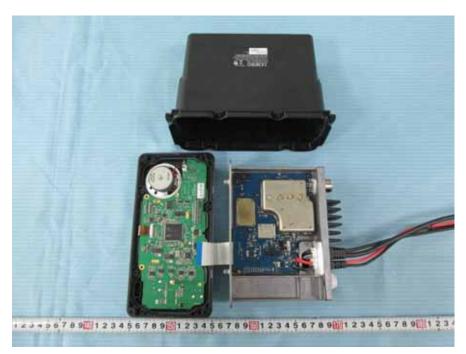

#### EUT –Cover off View

EUT -- the connect board top View

EUT -the connect board BottomView

## EUT -the control board BottomView