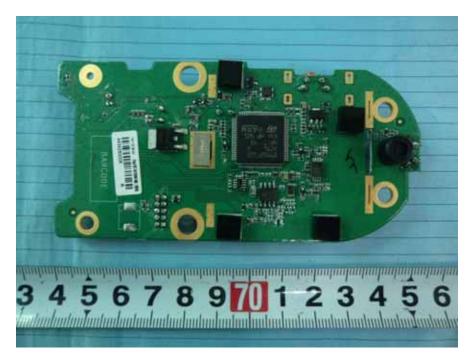

# EUT – Handset Main Board Top View 1

## EUT – Handset Main Board Top View 2

EUT –Handset Main Board Bottom View