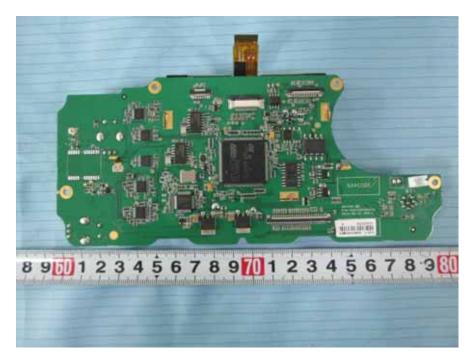

#### EUT –Cover off View

EUT -- the connect board top View

EUT -the connect board BottomView