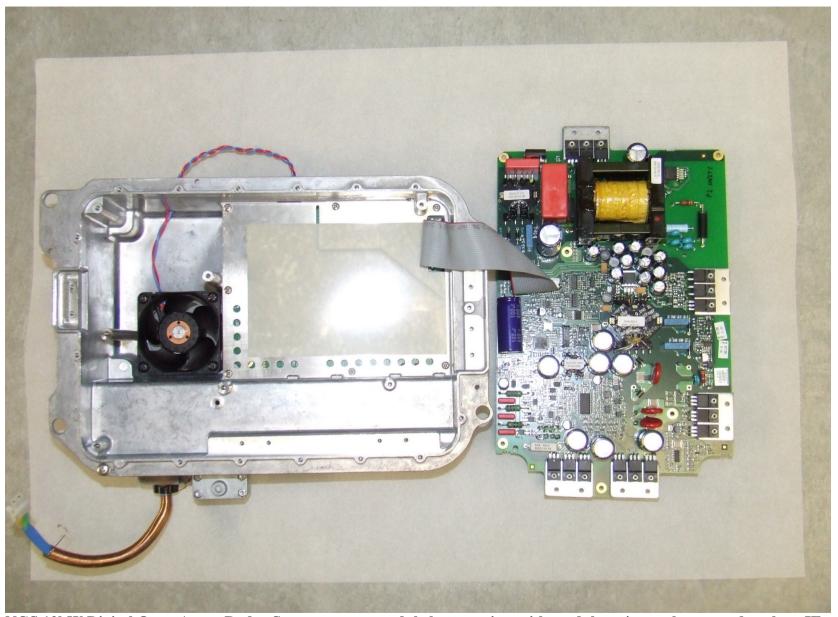

NGS 12kW Digital Open Array Radar Scanner - core module bottom view with modulator/psu pcb removed to show IF assembly screening cover.

NGS 12kW Digital Open Array Radar Scanner - modulator/psu pcb top view.