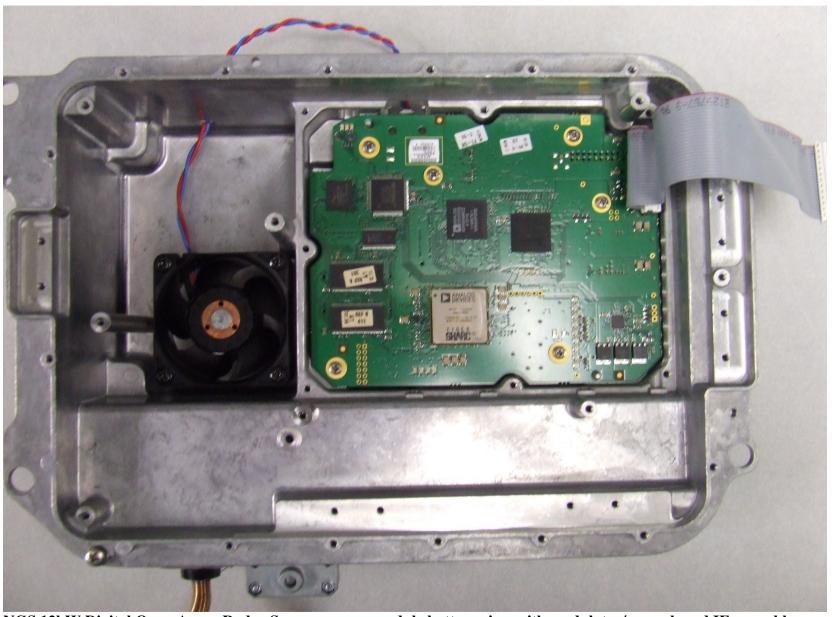

NGS 12kW Digital Open Array Radar Scanner - core module bottom view with magnetron and cooling fan connected.

Interior view 11

NGS 12kW Digital Open Array Radar Scanner - core module bottom view with cover removed to show underside of modulator/psu pcb - magnetron and cooling fan disconnected.