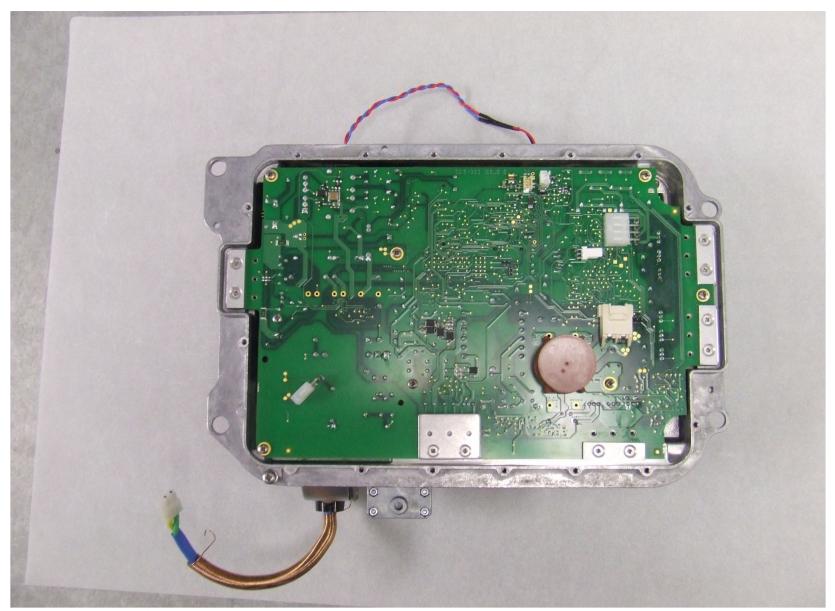

NGS 12kW Digital Open Array Radar Scanner - core module bottom view with magnetron and cooling fan connected.

Interior view 11

NGS 12kW Digital Open Array Radar Scanner - core module bottom view with cover removed to show underside of modulator/psu pcb - magnetron and cooling fan disconnected.