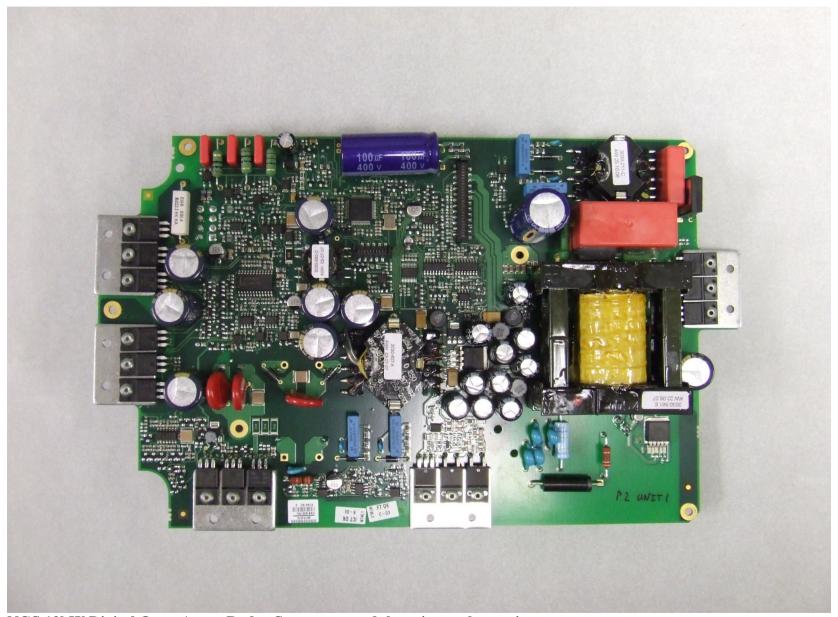

NGS 12kW Digital Open Array Radar Scanner - core module bottom view with modulator/psu pcb removed to show IF assembly screening cover.

NGS 12kW Digital Open Array Radar Scanner - modulator/psu pcb top view.