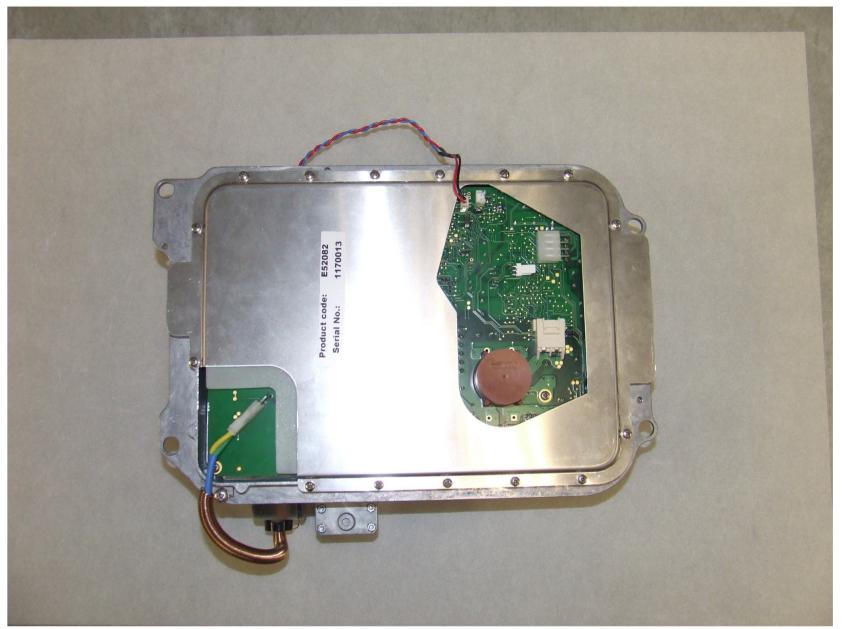

NGS 12kW Digital Open Array Radar Scanner - core module bottom view with magnetron and cooling fan connected.

Interior view 11

NGS 12kW Digital Open Array Radar Scanner - core module bottom view with cover removed to show underside of modulator/psu pcb - magnetron and cooling fan disconnected.