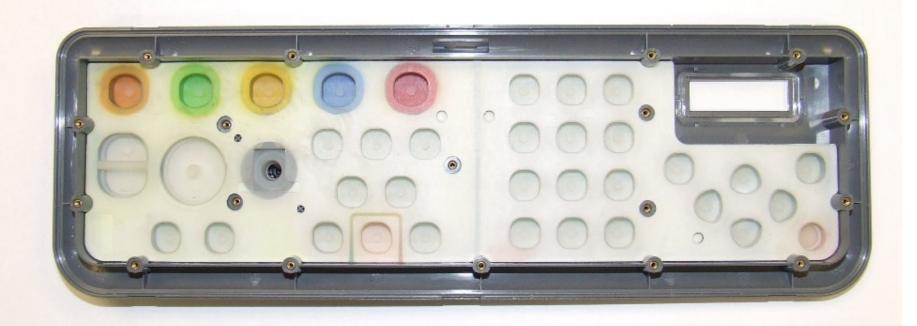

## **INTERNAL VIEW**

Rear cover removed exposing component and antenna side of pcb

INTERNAL VIEW
PCB removed exposing keyboard membrane behind front panel

INTERNAL VIEW
Front panel rear view with keyboard membrane removed