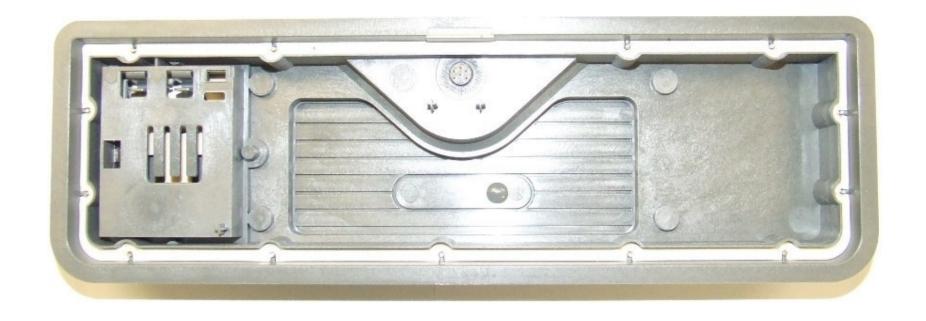

INTERNAL VIEW
Rear cover interior view

INTERNAL VIEW PCB, keyboard switch side

INTERNAL VIEW PCB, component and antenna side