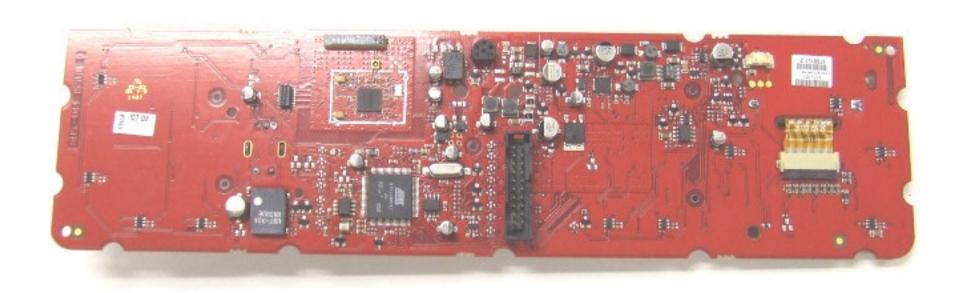

## **INTERNAL VIEW**

Rear cover removed exposing component and antenna side of pcb

INTERNAL VIEW
PCB removed exposing keyboard membrane behind front panel

INTERNAL VIEW
Front panel rear view with keyboard membrane removed

INTERNAL VIEW
Rear cover interior view

INTERNAL VIEW PCB, keyboard switch side

INTERNAL VIEW PCB, component and antenna side