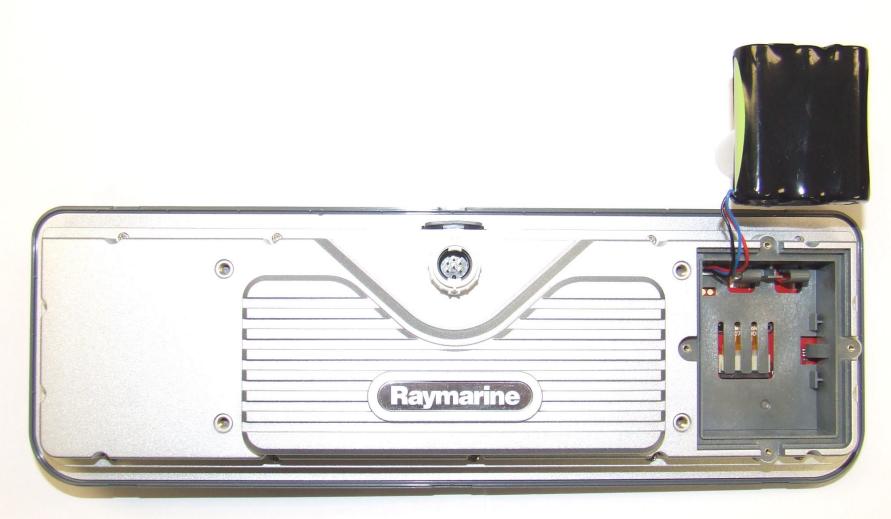

## **Raymarine UK Limited**

Part No. E02044

Part No. E02046 **Command Center** 

with

**Wireless Upgrade Kit** 

**Internal Photographs** 



REAR VIEW

Mounting clamp/cover and battery compartment cover removed



REAR VIEW
Showing interior of battery compartment and battery connection



## **INTERNAL VIEW**

Rear cover removed exposing component and antenna side of pcb



INTERNAL VIEW
PCB removed exposing keyboard membrane behind front panel



INTERNAL VIEW
Front panel rear view with keyboard membrane removed



INTERNAL VIEW
Rear cover interior view



INTERNAL VIEW PCB, keyboard switch side



INTERNAL VIEW PCB, component and antenna side