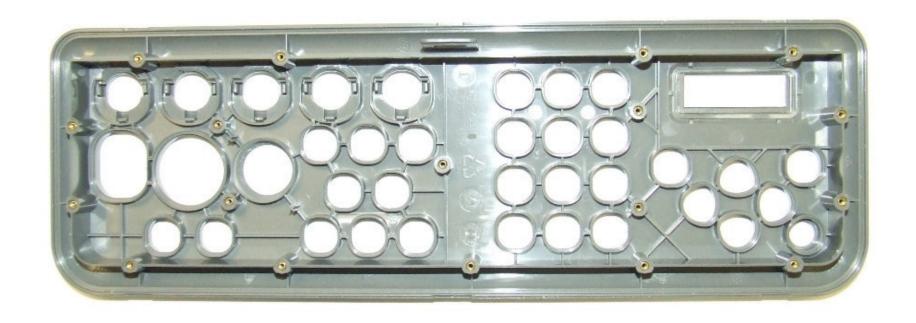

## **INTERNAL VIEW**

Rear cover removed exposing component and antenna side of pcb

INTERNAL VIEW
PCB removed exposing keyboard membrane behind front panel

INTERNAL VIEW
Front panel rear view with keyboard membrane removed