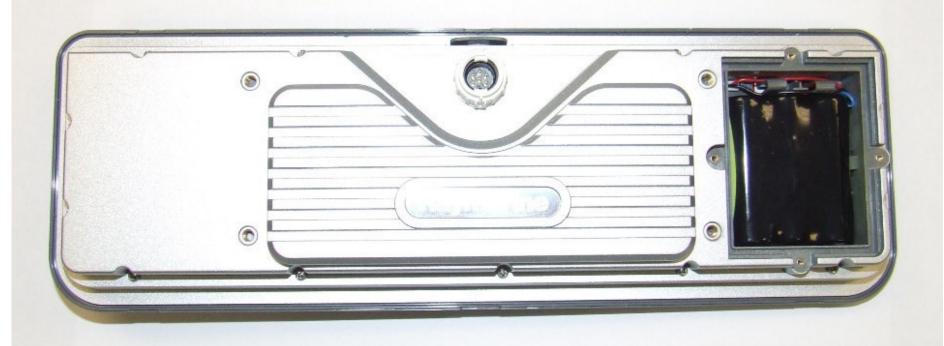

## **Raymarine UK Limited**

Part No. E02044

Part No. E02046 **Command Center** 

with

**Wireless Upgrade Kit** 

**Internal Photographs** 

REAR VIEW

Mounting clamp/cover and battery compartment cover removed