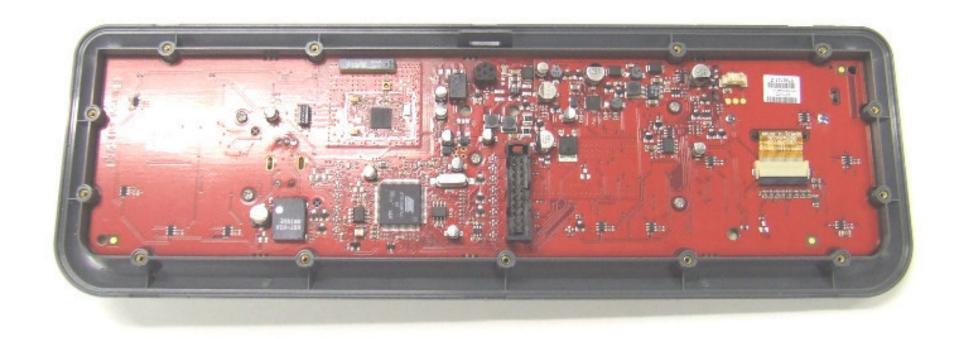

## **INTERNAL VIEW**

Rear cover removed exposing component and antenna side of pcb

INTERNAL VIEW
PCB removed exposing keyboard membrane behind front panel

INTERNAL VIEW
Front panel rear view with keyboard membrane removed