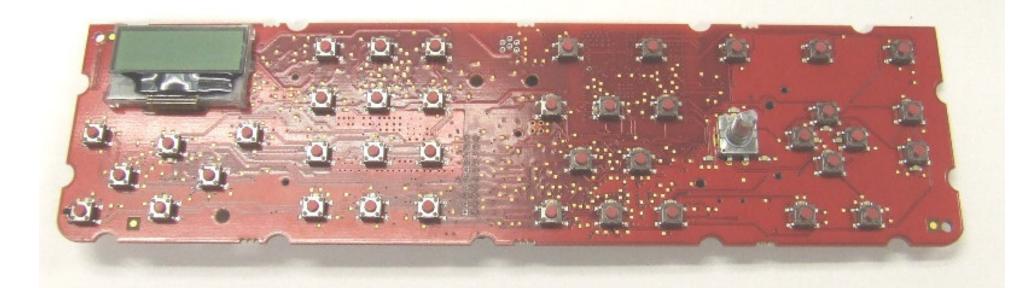

## **INTERNAL VIEW**

Rear cover removed exposing component and antenna side of pcb

INTERNAL VIEW
PCB removed exposing keyboard membrane behind front panel

INTERNAL VIEW
Front panel rear view with keyboard membrane removed

INTERNAL VIEW
Rear cover interior view

INTERNAL VIEW PCB, keyboard switch side

INTERNAL VIEW PCB, component and antenna side