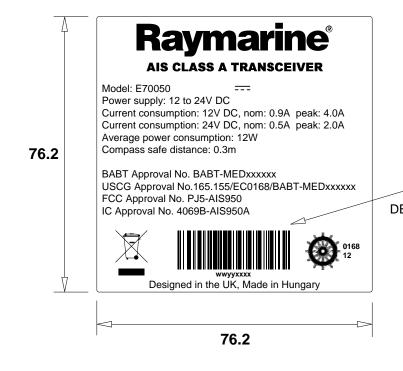

BARCODE TYPE CODE128
DETAILING 8 DIGIT UNIT SERIAL NUMBER

LABEL TO BE PLACED IN RECESS ON UNDERSIDE OF UNIT

## NOTES:

- 1. MATERIAL: 0.05 mm SILVER POLYESTER BASE, 0.05 mm THICK ACRYLIC ADHESIVE BACKING AND EASY RELEASE (3M 7871) SPLIT LINER AND 0.025 mm THICK POLYESTER OVERLAMINATE (GSM 0191)
- 2. ALL NOMENCLATURE (PRINTING) IS BLACK
- 3. MATERIALS MUST BE UV STABLE
- 4. THIS DRAWING IS THE MASTER AND ELECTRONIC DATA IS AVAILABLE ON REQUEST
- 5. USE THE LATEST 200-0250.lbl AS MASTER LABEL ARTWORK.