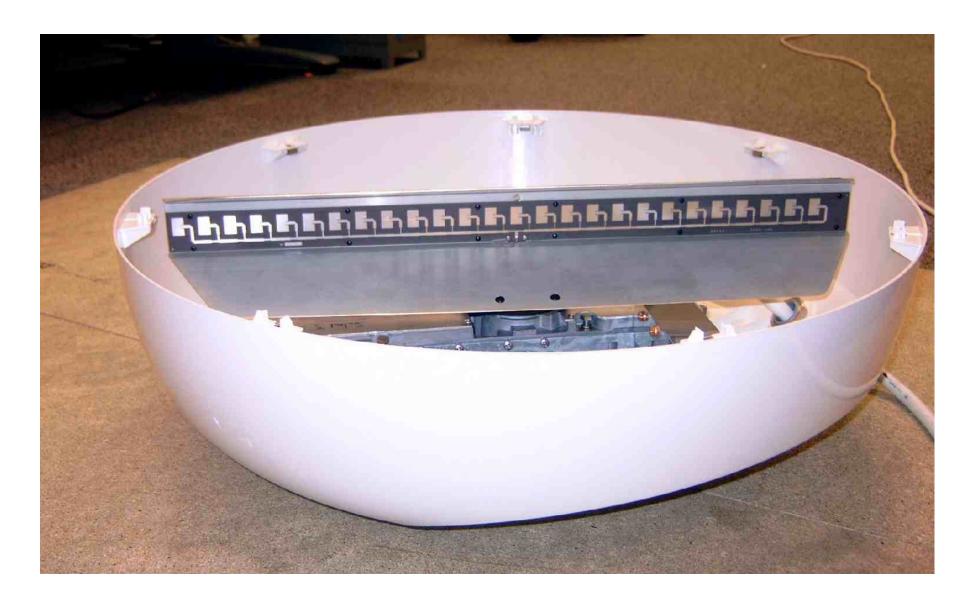

RD424 4kW 24" Radome Scanner

Top cover removed; showing rear view of antenna

RD424 4kW 24" Radome Scanner

Top cover removed; showing front view of antenna

RD424 4kW 24" Radome Scanner Core with antenna removed. View showing circulator and magnetron screening box.