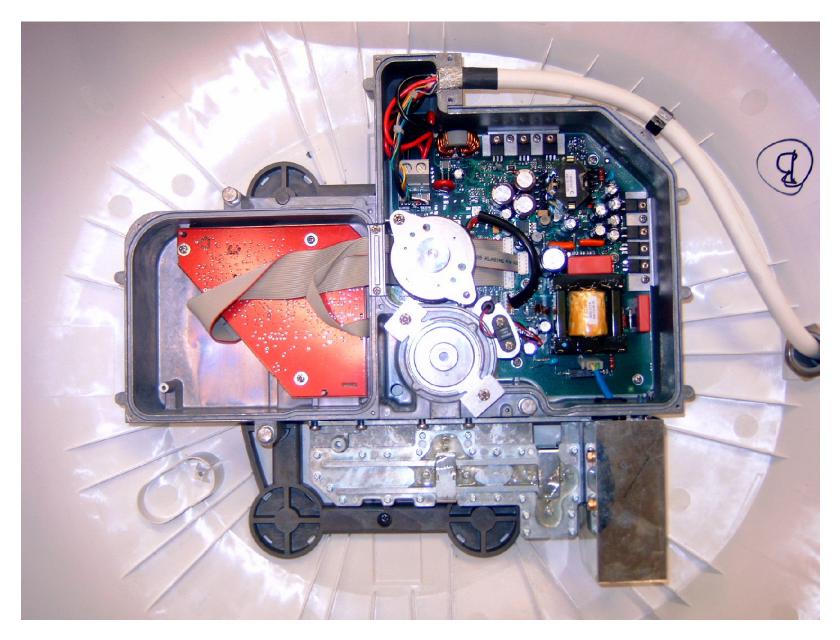

## **INDEX**

| Page No. | Description                                                      |
|----------|------------------------------------------------------------------|
| 3        | Top cover removed; showing rear view of antenna                  |
| 4        | Top cover removed; showing front view of antenna                 |
| 5        | View showing circulator and magnetron screening box              |
| 6        | Core with cable termination cover plate removed                  |
| 7        | Core with I.F. amplifier PCB cover plate removed                 |
| 8        | Core with Modulator/PSU assembly cover plate removed             |
| 9        | Core with Magnetron screening box removed                        |
| 10       | Core with I.F. Amplifier PCB removed                             |
| 11       | Core with I.F. Amplifier PCB and Modulator/PSU assembly removed. |
| 12       | Core underside showing LNC cover, magnetron and circulator       |
| 13       | Core underside with LNC cover removed                            |
| 14       | LNC PCB underside                                                |
| 15       | LNC PCB top (component) side with screening can removed          |
| 16       | I.F. PCB Assembly top (component) side                           |
| 17       | I.F. PCB Assembly underside                                      |
| 18       | Modulator/PSU Assembly top (component) side                      |
| 19       | Modulator/PSU Assembly underside                                 |

RD424 4kW 24" Radome Scanner

Cable termination cover plate removed

RD424 4kW 24" Radome Scanner

I.F. amplifier PCB cover plate removed

**Page 7 of 19** 

RD424 4kW 24" Radome Scanner

Modulator/PSU assembly cover plate removed