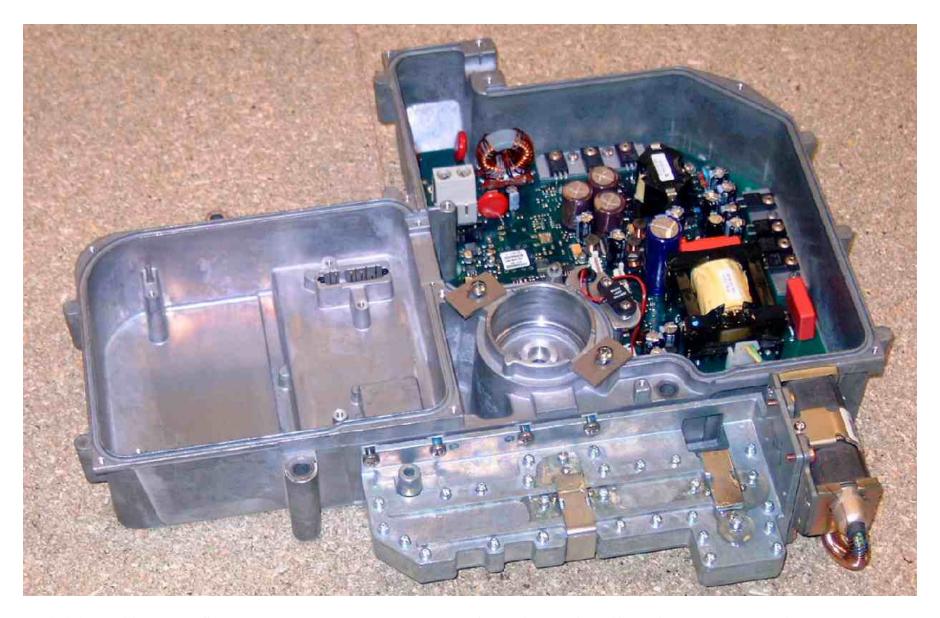

## **INDEX**

| Page No. | Description                                                      |
|----------|------------------------------------------------------------------|
| 3        | Top cover removed; showing rear view of antenna                  |
| 4        | Top cover removed; showing front view of antenna                 |
| 5        | View showing circulator and magnetron screening box              |
| 6        | Core with cable termination cover plate removed                  |
| 7        | Core with I.F. amplifier PCB cover plate removed                 |
| 8        | Core with Modulator/PSU assembly cover plate removed             |
| 9        | Core with Magnetron screening box removed                        |
| 10       | Core with I.F. Amplifier PCB removed                             |
| 11       | Core with I.F. Amplifier PCB and Modulator/PSU assembly removed. |
| 12       | Core underside showing LNC cover, magnetron and circulator       |
| 13       | Core underside with LNC cover removed                            |
| 14       | LNC PCB underside                                                |
| 15       | LNC PCB top (component) side with screening can removed          |
| 16       | I.F. PCB Assembly top (component) side                           |
| 17       | I.F. PCB Assembly underside                                      |
| 18       | Modulator/PSU Assembly top (component) side                      |
| 19       | Modulator/PSU Assembly underside                                 |

RD424 4kW 24" Radome Scanner

Magnetron screening box removed

RD424 4kW 24" Radome Scanner

Core with I.F. Amplifier PCB and antenna drive motor removed