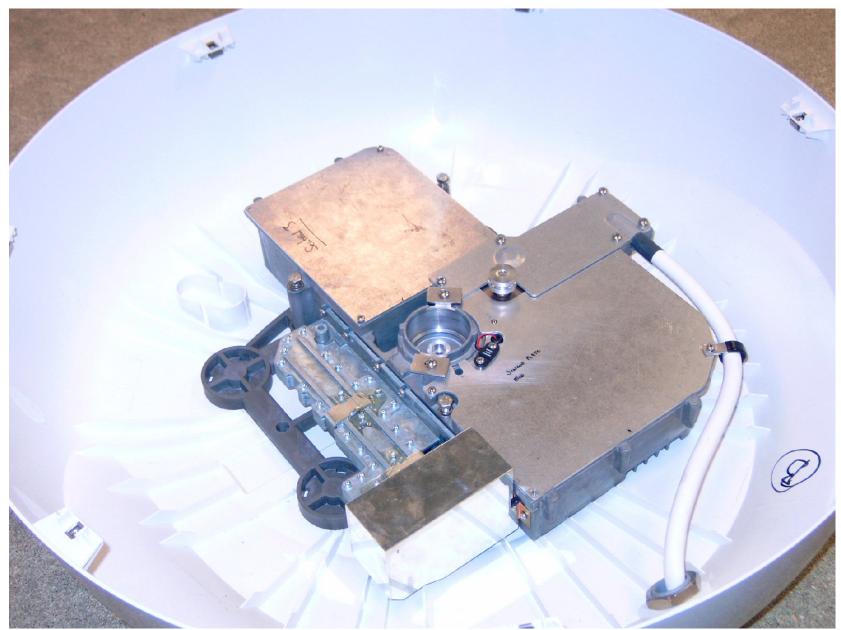

RD424 4kW 24" Radome Scanner

Top cover removed; showing rear view of antenna

RD424 4kW 24" Radome Scanner

Top cover removed; showing front view of antenna

RD424 4kW 24" Radome Scanner Core with antenna removed. View showing circulator and magnetron screening box.