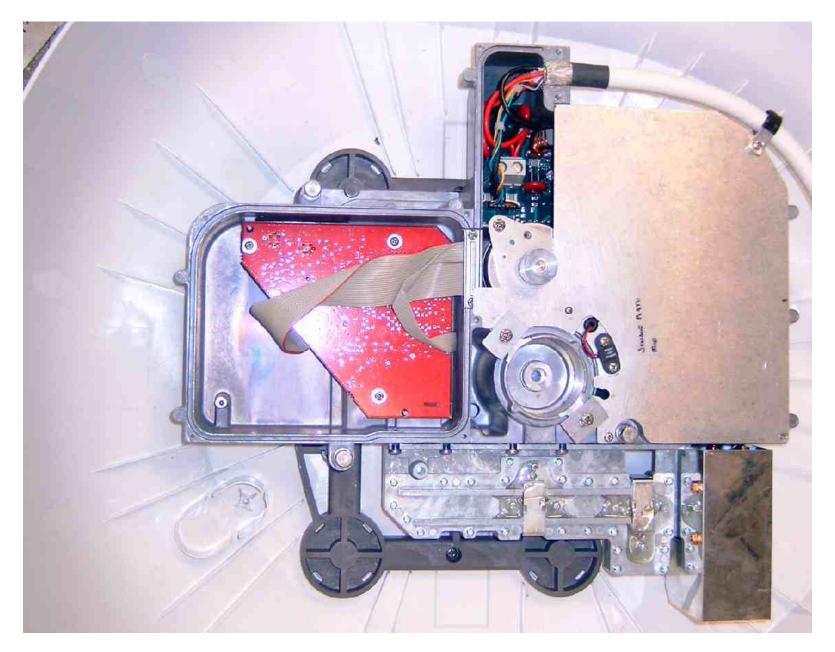

## **INDEX**

| Page No. | Description                                                      |
|----------|------------------------------------------------------------------|
| 3        | Top cover removed; showing rear view of antenna                  |
| 4        | Top cover removed; showing front view of antenna                 |
| 5        | View showing circulator and magnetron screening box              |
| 6        | Core with cable termination cover plate removed                  |
| 7        | Core with I.F. amplifier PCB cover plate removed                 |
| 8        | Core with Modulator/PSU assembly cover plate removed             |
| 9        | Core with Magnetron screening box removed                        |
| 10       | Core with I.F. Amplifier PCB removed                             |
| 11       | Core with I.F. Amplifier PCB and Modulator/PSU assembly removed. |
| 12       | Core underside showing LNC cover, magnetron and circulator       |
| 13       | Core underside with LNC cover removed                            |
| 14       | LNC PCB underside                                                |
| 15       | LNC PCB top (component) side with screening can removed          |
| 16       | I.F. PCB Assembly top (component) side                           |
| 17       | I.F. PCB Assembly underside                                      |
| 18       | Modulator/PSU Assembly top (component) side                      |
| 19       | Modulator/PSU Assembly underside                                 |

RD424 4kW 24" Radome Scanner

Top cover removed; showing rear view of antenna

RD424 4kW 24" Radome Scanner

Top cover removed; showing front view of antenna

RD424 4kW 24" Radome Scanner Core with antenna removed. View showing circulator and magnetron screening box.