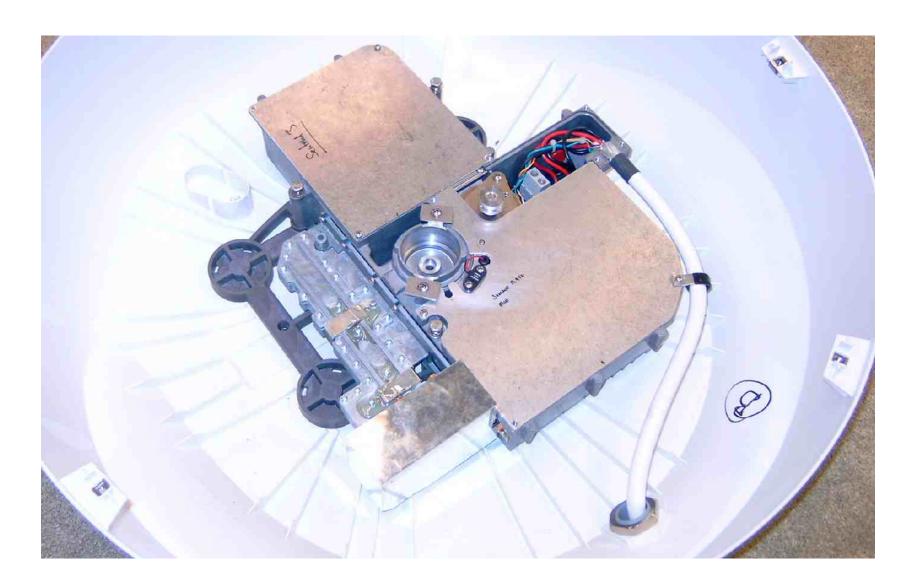

RD424 4kW 24" Radome Scanner

Magnetron screening box removed

RD424 4kW 24" Radome Scanner

Core with I.F. Amplifier PCB and antenna drive motor removed