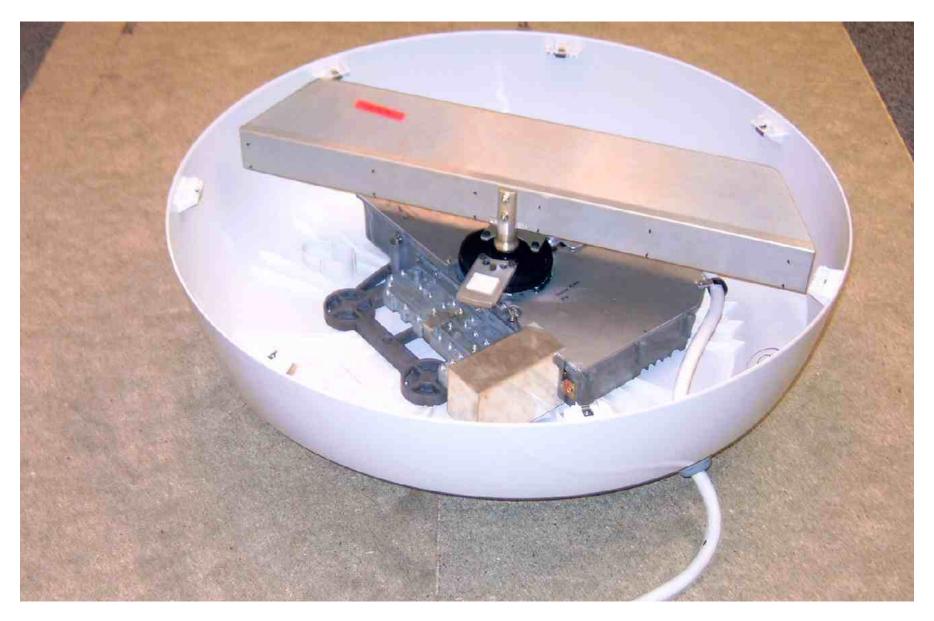

RD424 4kW 24" Radome Scanner

Top cover removed; showing rear view of antenna

RD424 4kW 24" Radome Scanner

Top cover removed; showing front view of antenna

RD424 4kW 24" Radome Scanner Core with antenna removed. View showing circulator and magnetron screening box.