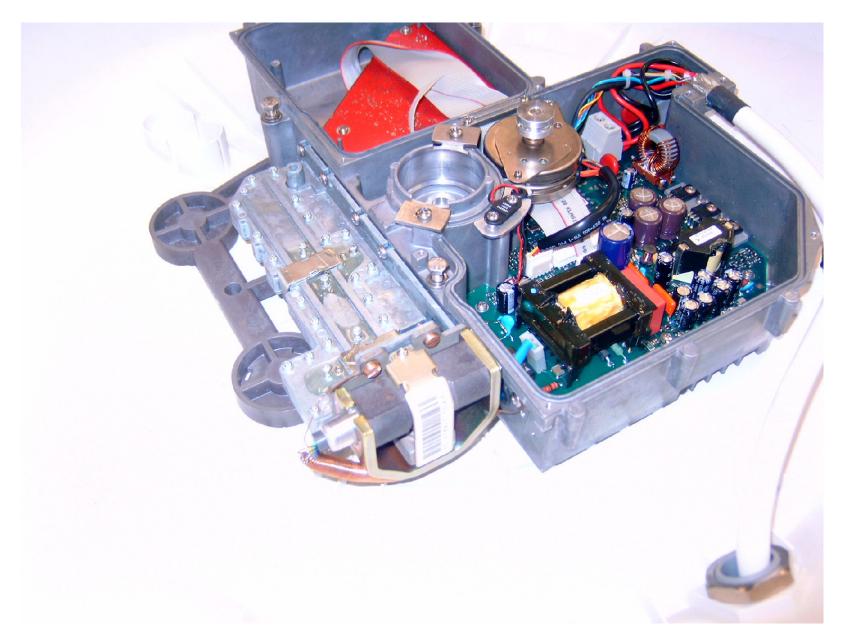

## **INDEX**

| Page No. | Description                                                      |
|----------|------------------------------------------------------------------|
| 3        | Top cover removed; showing rear view of antenna                  |
| 4        | Top cover removed; showing front view of antenna                 |
| 5        | View showing circulator and magnetron screening box              |
| 6        | Core with cable termination cover plate removed                  |
| 7        | Core with I.F. amplifier PCB cover plate removed                 |
| 8        | Core with Modulator/PSU assembly cover plate removed             |
| 9        | Core with Magnetron screening box removed                        |
| 10       | Core with I.F. Amplifier PCB removed                             |
| 11       | Core with I.F. Amplifier PCB and Modulator/PSU assembly removed. |
| 12       | Core underside showing LNC cover, magnetron and circulator       |
| 13       | Core underside with LNC cover removed                            |
| 14       | LNC PCB underside                                                |
| 15       | LNC PCB top (component) side with screening can removed          |
| 16       | I.F. PCB Assembly top (component) side                           |
| 17       | I.F. PCB Assembly underside                                      |
| 18       | Modulator/PSU Assembly top (component) side                      |
| 19       | Modulator/PSU Assembly underside                                 |

RD424 4kW 24" Radome Scanner

Magnetron screening box removed

RD424 4kW 24" Radome Scanner

Core with I.F. Amplifier PCB and antenna drive motor removed