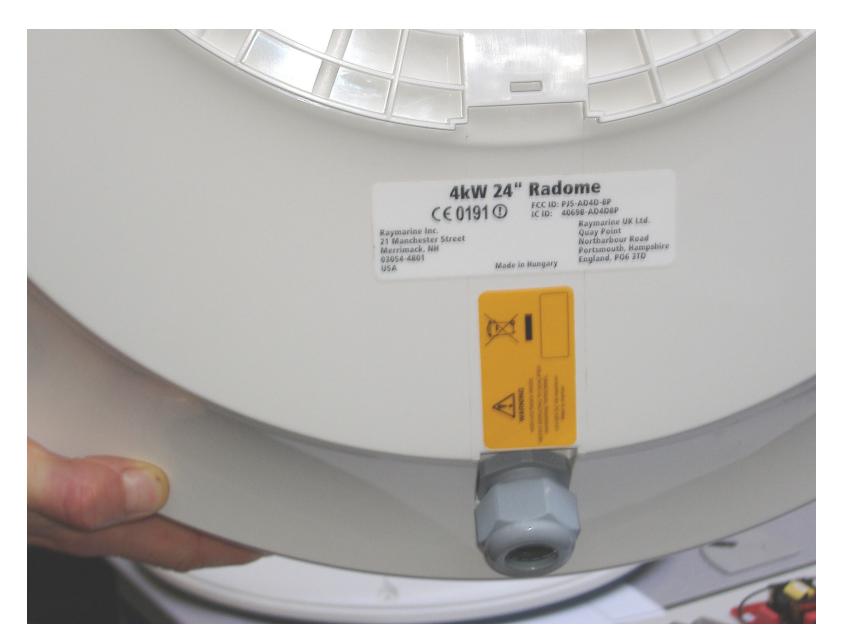

## Page No. Description

- 3 Radome viewed from underside, showing positions of compliance and ratings labels.
- 4 Modulator cover showing position of part number and barcoded data label. Note: label shown is for a 2kW core - label size and positioning for 4kW core is identical.
- 5 Drawing of compliance label.
- 6 Drawing of Label Set. Comprises various labels which identify a specific radar.
- 7 Explanatory drawing, including facsimile of box label, for Label Set.
- 8 Drawing of Ratings label. Note outlined area for attachment of part/serial number label.