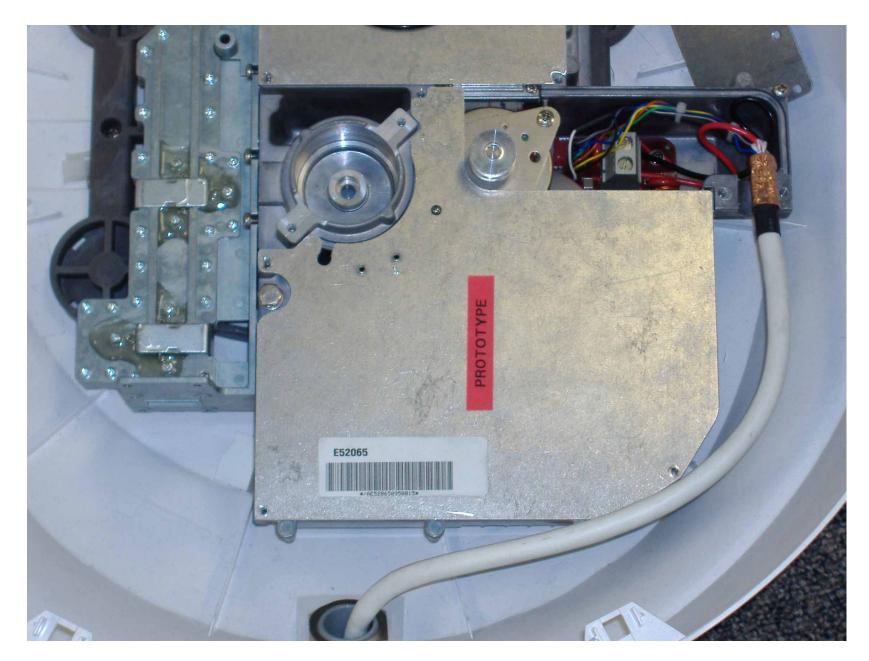

## Page No. Description

- 3 Radome viewed from underside, showing positions of compliance and ratings labels.
- 4 Modulator cover showing position of part number and barcoded data label. Note: label shown is for a 2kW core - label size and positioning for 4kW core is identical.
- 5 Drawing of compliance label.
- 6 Drawing of Label Set. Comprises various labels which identify a specific radar.
- 7 Explanatory drawing, including facsimile of box label, for Label Set.
- 8 Drawing of Ratings label. Note outlined area for attachment of part/serial number label.