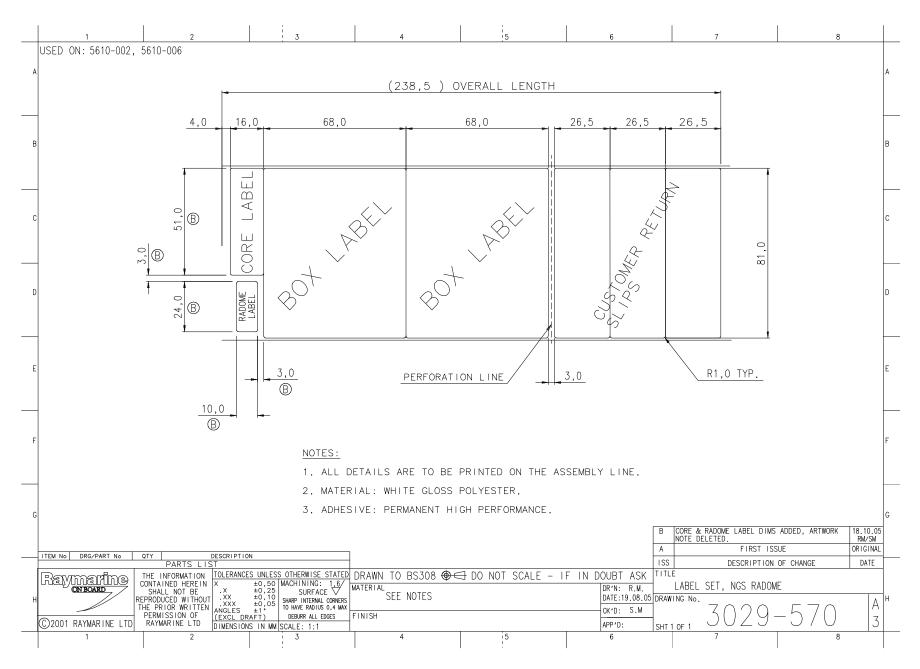

## Page No. Description

- 3 Radome viewed from underside, showing positions of compliance and ratings labels.
- 4 Modulator cover showing position of part number and barcoded data label. Note: label shown is for a 2kW core - label size and positioning for 4kW core is identical.
- 5 Drawing of compliance label.
- 6 Drawing of Label Set. Comprises various labels which identify a specific radar.
- 7 Explanatory drawing, including facsimile of box label, for Label Set.
- 8 Drawing of Ratings label. Note outlined area for attachment of part/serial number label.