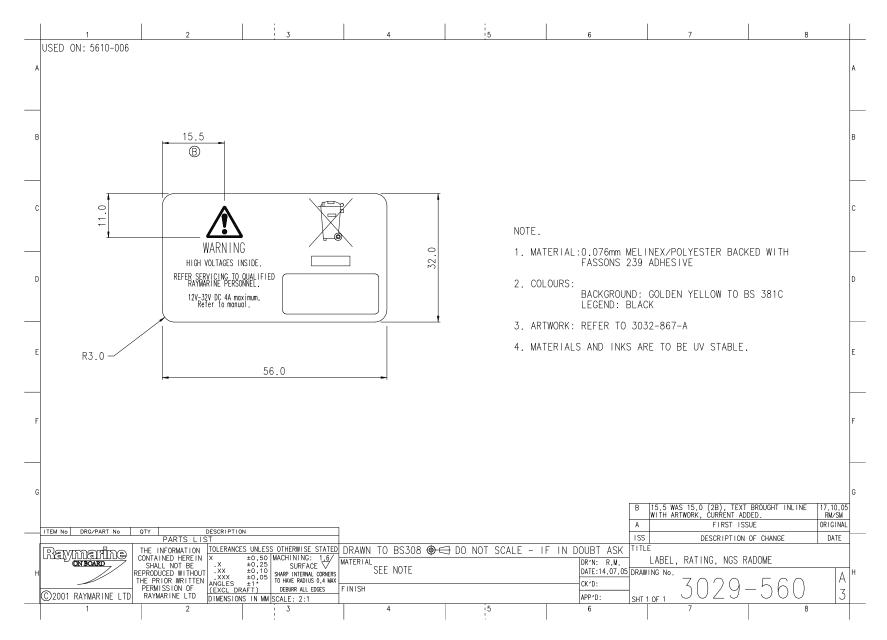

## RD424 4kW 24" Radome Scanner

**Product and Packaging Labels** 

## INDEX

## Page No. Description

- 3 Radome viewed from underside, showing positions of compliance and ratings labels.
- 4 Modulator cover showing position of part number and barcoded data label. Note: label shown is for a 2kW core - label size and positioning for 4kW core is identical.
- 5 Drawing of compliance label.
- 6 Drawing of Label Set. Comprises various labels which identify a specific radar.
- 7 Explanatory drawing, including facsimile of box label, for Label Set.
- 8 Drawing of Ratings label. Note outlined area for attachment of part/serial number label.