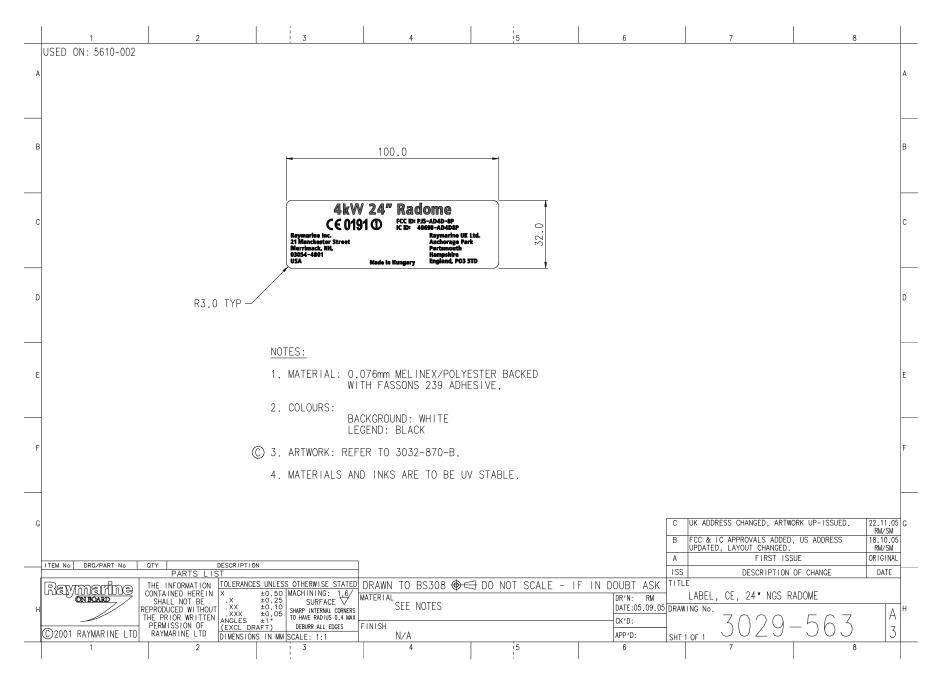

## Page No. Description

- 3 Radome viewed from underside, showing positions of compliance and ratings labels.
- 4 Modulator cover showing position of part number and barcoded data label. Note: label shown is for a 2kW core - label size and positioning for 4kW core is identical.
- 5 Drawing of compliance label.
- 6 Drawing of Label Set. Comprises various labels which identify a specific radar.
- 7 Explanatory drawing, including facsimile of box label, for Label Set.
- 8 Drawing of Ratings label. Note outlined area for attachment of part/serial number label.