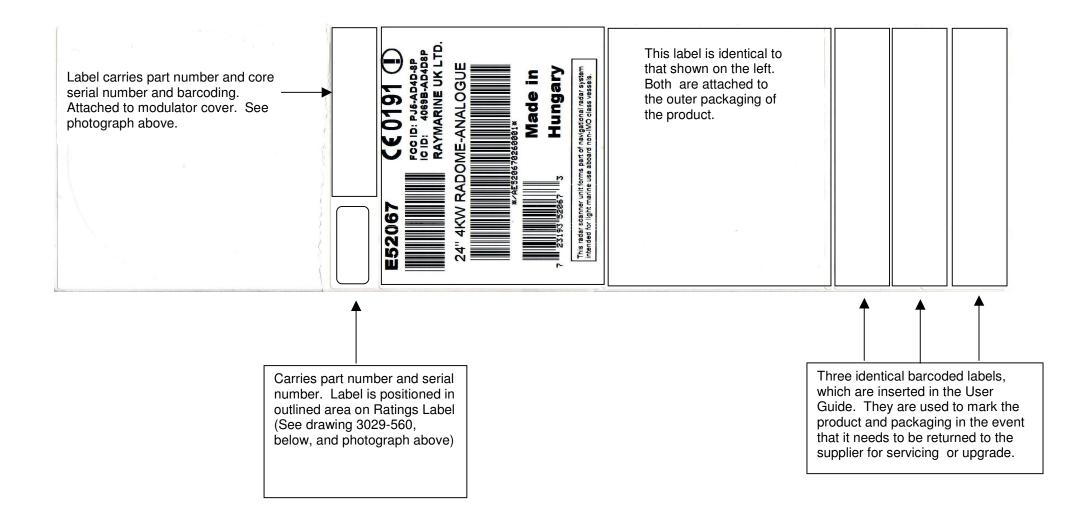

## RD424 4kW 24" Radome Scanner

**Product and Packaging Labels** 

## INDEX

## Page No. Description

- 3 Radome viewed from underside, showing positions of compliance and ratings labels.
- 4 Modulator cover showing position of part number and barcoded data label. Note: label shown is for a 2kW core - label size and positioning for 4kW core is identical.
- 5 Drawing of compliance label.
- 6 Drawing of Label Set. Comprises various labels which identify a specific radar.
- 7 Explanatory drawing, including facsimile of box label, for Label Set.
- 8 Drawing of Ratings label. Note outlined area for attachment of part/serial number label.