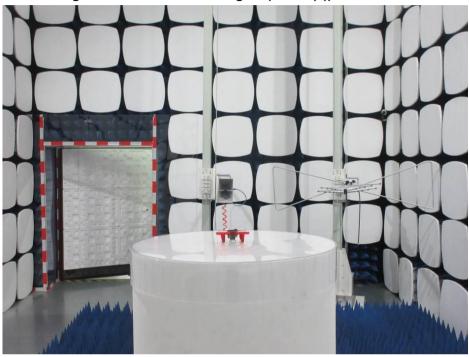

### **Test Setup Photo**

#### Field Strength of the Fundamental Signal (15.249(a))