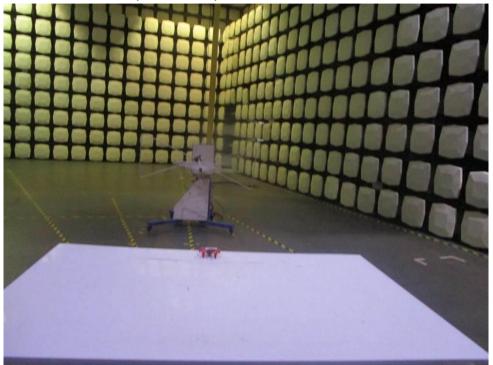

### **Test Setup Photo**

#### Field Strength of the Fundamental Signal (15.249(a))