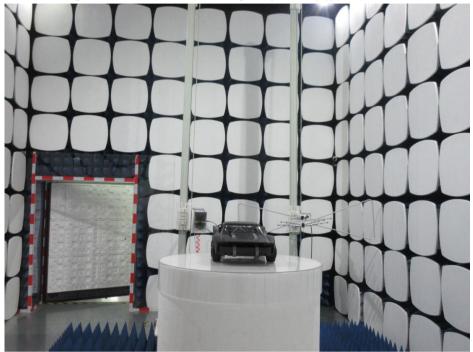

### **Test Setup Photo**

#### Field Strength of the Fundamental Signal (15.249(a))