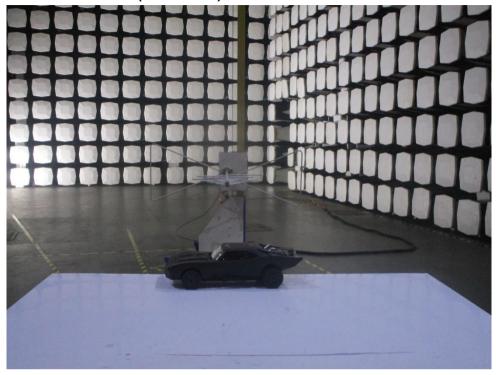

### **Test Setup Photo**

#### Field Strength of the Fundamental Signal (15.249(a))