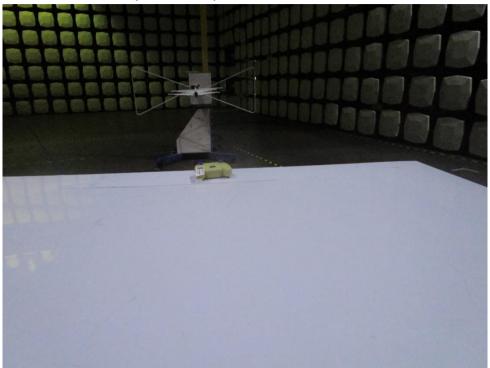

#### **Test Setup Photo**

#### Field Strength of the Fundamental Signal (15.249(a))