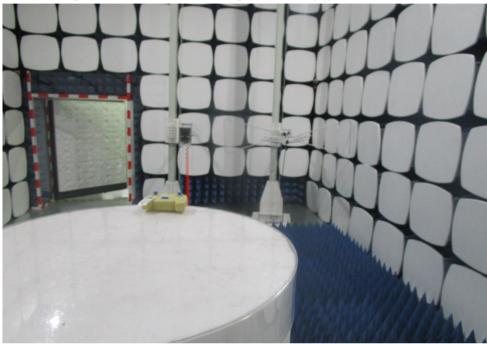

#### **Test Setup Photo**

#### Field Strength of the Fundamental Signal (15.249(a))