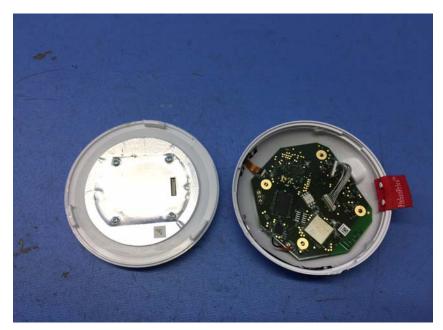

Report No.: 17020163HKG-002

**Equipment Photographs** 

Model: FNF59

(Internal)

Report No.: 17020163HKG-002

**Equipment Photographs** 

Model: FNF59

(Internal)