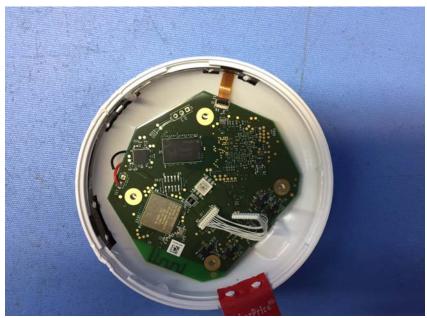

Report No.: 17020163HKG-002

# **Equipment Photographs**

Model: FNF59

(Internal)

Report No.: 17020163HKG-002