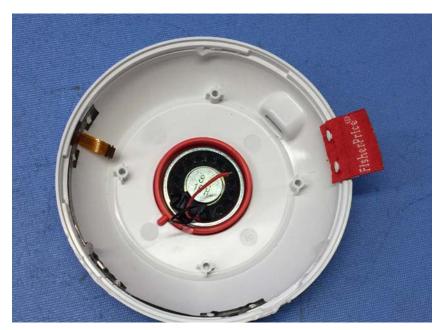

# **Equipment Photographs**

Model: FNF59

(Internal)

Report No.: 17020163HKG-002